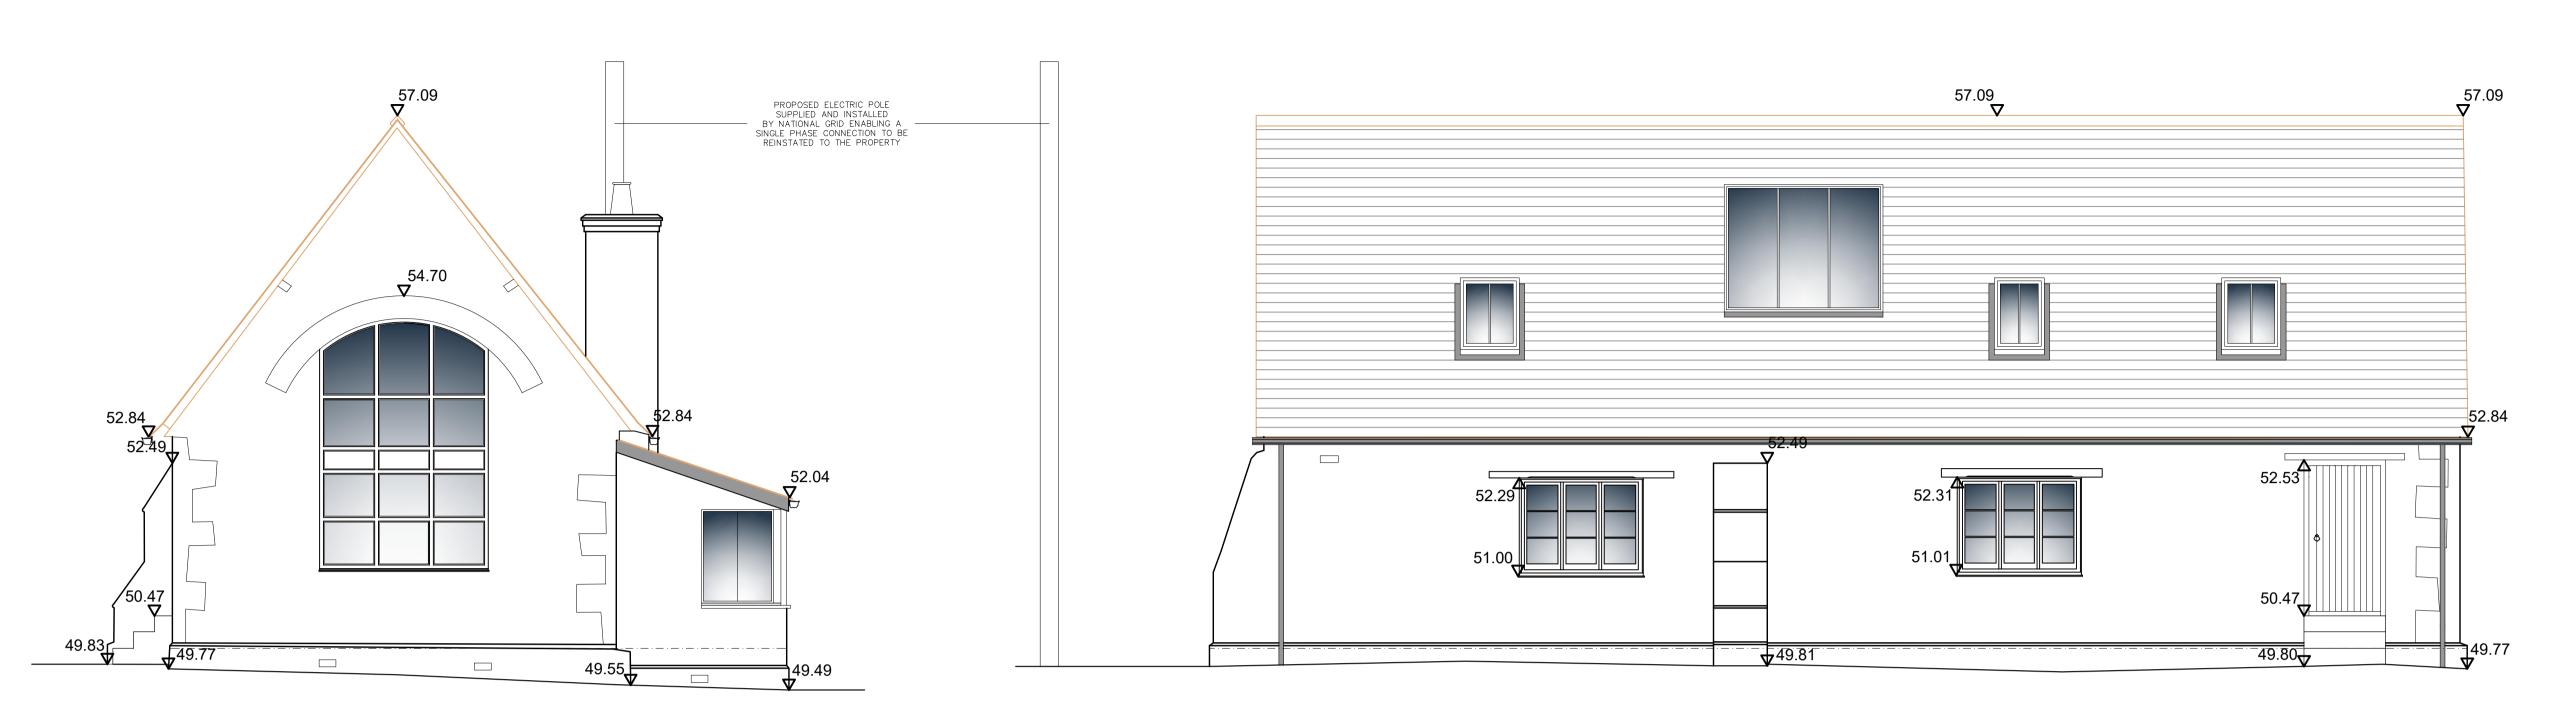

SOUTH WEST ELEVATION

NORTH WEST ELEVATION

SOUTH EAST ELEVATION

NORTH EAST ELEVATION

This drawing must not be scaled for construction purposes: refer to figured dimensions only. Where applicable, check dimensions on site prior to commencing work. All work is to conform to the current edition of the Building Regulations. All materials and workmanship are to conform to relevant BS or BSEN specifications, and Codes of Practice. All products are to be installed in full accordance with the manufacturer's recommendations.