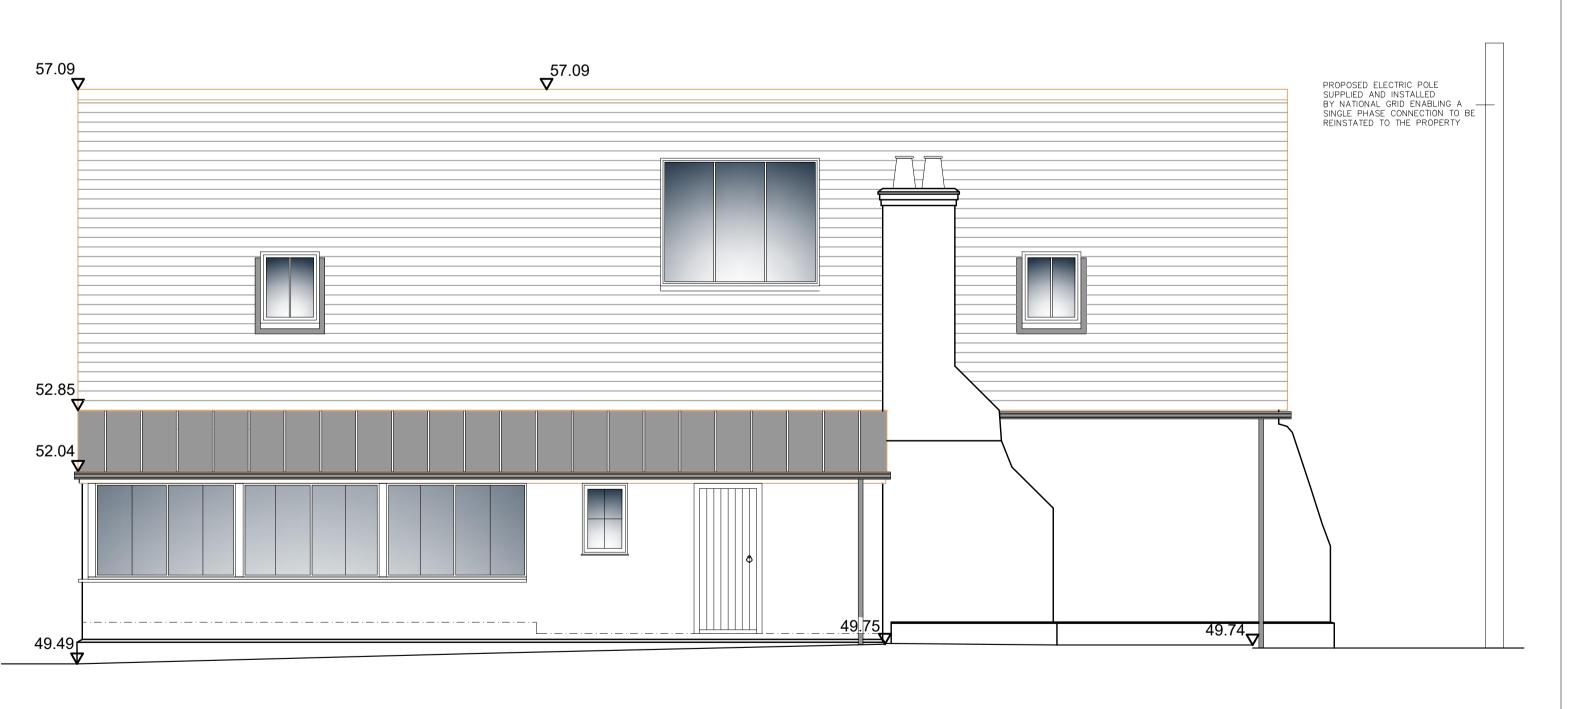

SOUTH WEST ELEVATION

NORTH WEST ELEVATION

SOUTH EAST ELEVATION

NORTH EAST ELEVATION

This drawing must not be scaled for construction purposes: refer to figured dimensions only. Where applicable, check dimensions on site prior to commencing work. All work is to conform to the current edition of the Building Regulations. All materials and workmanship are to conform to relevant BS or BSEN specifications, and Codes of Practice. All products are to be installed in full accordance with the manufacturer's recommendations.