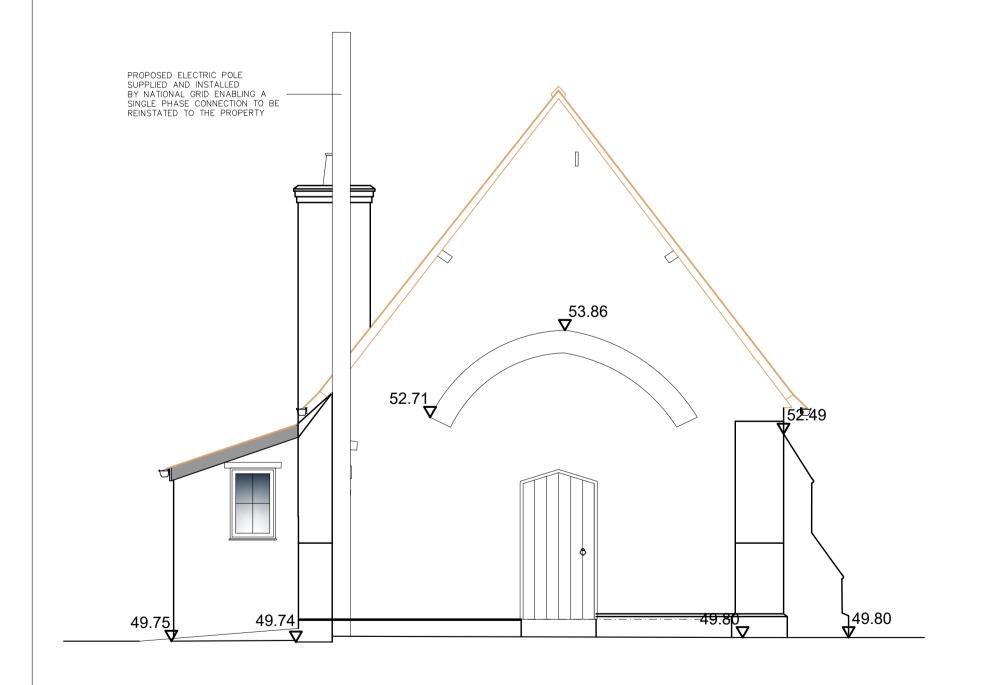

SOUTH WEST ELEVATION

NORTH WEST ELEVATION

SOUTH EAST ELEVATION

NORTH EAST ELEVATION

This drawing must not be scaled for construction purposes: refer to figured dimensions only. Where applicable, check dimensions on site prior to commencing work. All work is to conform to the current edition of the Building Regulations. All materials and workmanship are to conform to relevant BS or BSEN specifications, and Codes of Practice. All products are to be installed in full accordance with the manufacturer's recommendations.