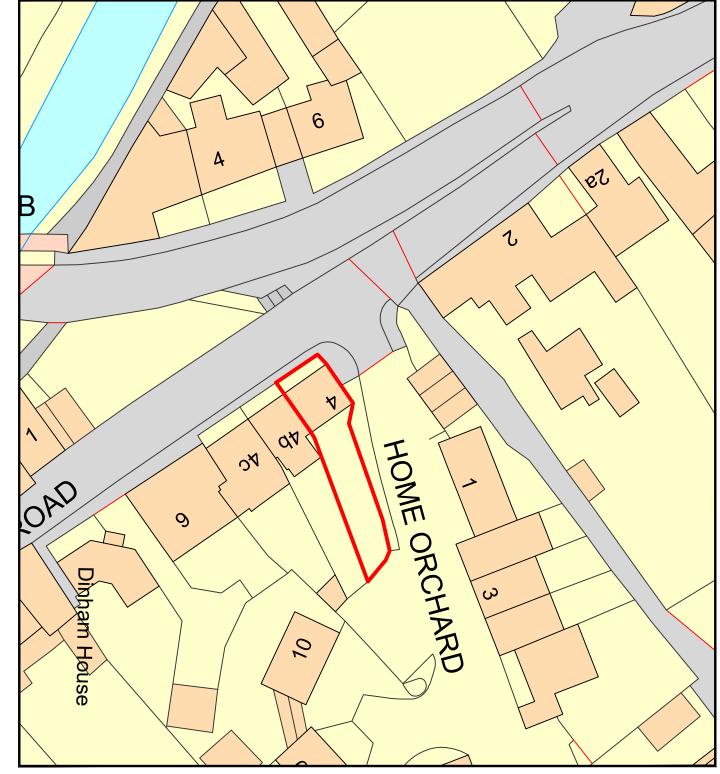

## Block Plan

Scale 1:500

Bede's House Park Street Taunton TA1 4DG 01823 327029 www.croftsurveyors.co.uk

- Not to be scaled for construction purposes
- To be read in conjunction with all other project drawings
- The contractor is responsible for determination of all underground services.
- The contractor is responsible for checking all dimensions on site and is to report any discrepancy to the consultant prior to the commencement.

| I | description:   | PLANNING APPLICATION FOR NEW DOOR AND SASH<br>WINDOW REPAIR ON LISTED BUILDING | DRAWN BY:   | PRAWN BY: rf |        | CKED BY: - | ADDRESS:     | Marron Cottage, 4 Chains Road,       |
|---|----------------|--------------------------------------------------------------------------------|-------------|--------------|--------|------------|--------------|--------------------------------------|
|   |                |                                                                                | DATE:       | 07/02/2024   |        |            |              | Sampford Peverell, TIVERTON EX16 7BL |
| ĺ | DRAWING TITLE: | LOCATION AND BLOCK PLAN                                                        | DRAWING No. | PR10         | )1     | REV        | CLIENT:      | Mr M Lister                          |
|   | SCALE:         | As shown, on A3 paper only                                                     | STATUS      | PLAI         | ANNING |            | PROJECT REF: | 35/10844                             |