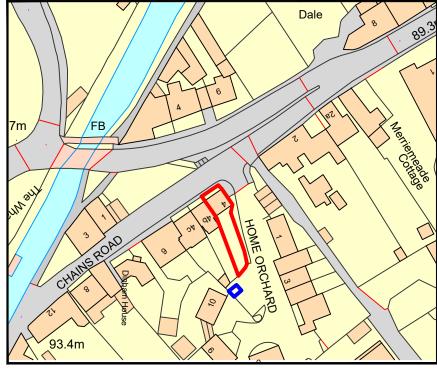

## Site Location Plan

Scale 1:1250

SCALE BAR

NOTES:

| I | description:   | PLANNING APPLICATION FOR NEW DOOR AND SASH<br>WINDOW REPAIR ON LISTED BUILDING | DRAWN BY:   | PRAWN BY: rf |        | CKED BY: - | ADDRESS:     | Marron Cottage, 4 Chains Road,       |
|---|----------------|--------------------------------------------------------------------------------|-------------|--------------|--------|------------|--------------|--------------------------------------|
|   |                |                                                                                | DATE:       | 07/02/2024   |        |            |              | Sampford Peverell, TIVERTON EX16 7BL |
| ĺ | DRAWING TITLE: | LOCATION AND BLOCK PLAN                                                        | DRAWING No. | PR10         | )1     | REV        | CLIENT:      | Mr M Lister                          |
|   | SCALE:         | As shown, on A3 paper only                                                     | STATUS      | PLAI         | ANNING |            | PROJECT REF: | 35/10844                             |