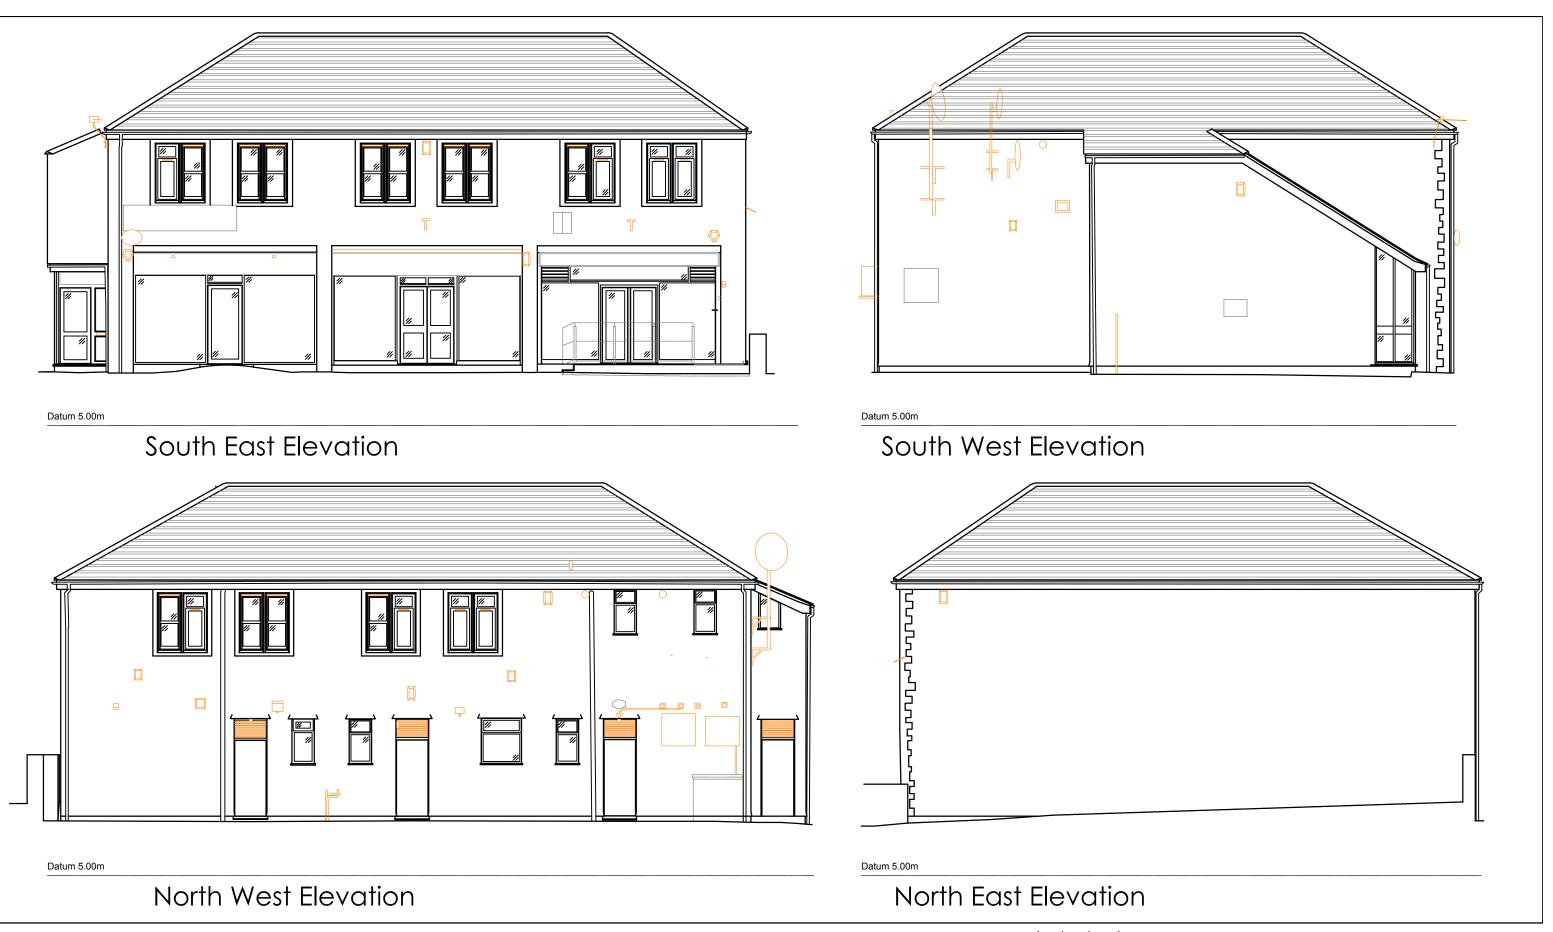

PLEASE NOTE THAT THE EXISTING ELEVATIONS ARE UNAFFECTED BY THE PROPOSED INTERNAL CHANGES. ALL EXISTING WINDOWS REMAIN IN SITU.

|                                          | Drawing<br>PROPOSED ELEVATIONS |                        |   |  |  |  |                |                     |  |  |  |  |  |  |
|------------------------------------------|--------------------------------|------------------------|---|--|--|--|----------------|---------------------|--|--|--|--|--|--|
| 602 www.firstfox.co.uk                   | Job No :                       | Job No :<br>153-157 HS |   |  |  |  |                | Drawing No :<br>210 |  |  |  |  |  |  |
| CONVERSION OF<br>157 HIGH STREET<br>LATS | Date :                         | OCTOBER 2023           |   |  |  |  | Drawn By : MHF |                     |  |  |  |  |  |  |
|                                          | Scale :                        | 1:100 @ A3             |   |  |  |  | Checked :      |                     |  |  |  |  |  |  |
|                                          | Revision :                     | -                      | - |  |  |  |                |                     |  |  |  |  |  |  |