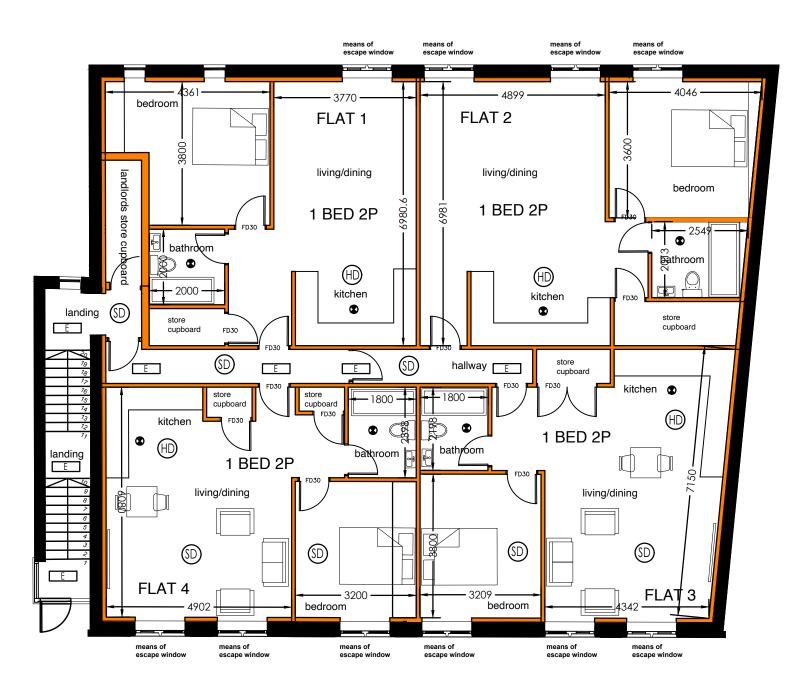

## PROPOSED FIRST FLOOR PLAN

## 4no FLATS

NORTH

## 4 x 1 bed 2 person

- Flat 1 52sqm
- Flat 2 60sqm
- Flat 3 54sqm
- Flat 4 50sqm

| FOX                                | Drawing<br>PROPOSED FIRST FLOOR PLAN<br>WITH ROOM SIZES. |                      |   |  |  |  |                |                     |  |  |  |  |   |  |
|------------------------------------|----------------------------------------------------------|----------------------|---|--|--|--|----------------|---------------------|--|--|--|--|---|--|
| 3 602 www.firstfox.co.uk           | Job No :                                                 | o No :<br>153-157 HS |   |  |  |  |                | Drawing No :<br>225 |  |  |  |  |   |  |
| E CONVERSION OF<br>157 HIGH STREET | Date :                                                   | OCTOBER 2023         |   |  |  |  | Drawn By : MHF |                     |  |  |  |  |   |  |
|                                    | Scale :                                                  | 1:100 @ A3           |   |  |  |  | Checked :      |                     |  |  |  |  |   |  |
| FLATS                              | Revision :                                               | -                    | - |  |  |  |                |                     |  |  |  |  | ] |  |