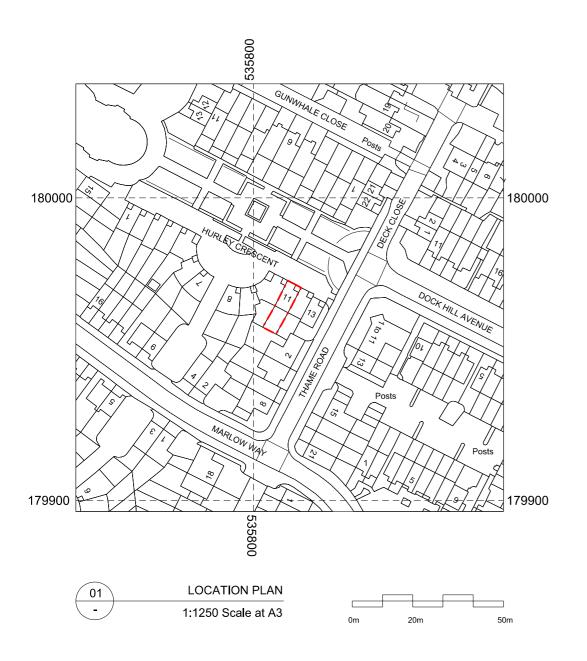

| (C) | Conv | riaht | Fisher | Chen |
|-----|------|-------|--------|------|

No implied license exists. This drawing should not be used to calculate areas for the purposes of valuation. Do not scale this drawing. All dimensions to be checked on site by the contractor and such dimensions to be their responsibility. All work must comply with relevant British Standards and Building Regulations requirements. Drawing errors and omissions to be reported to the architect.

PL00 09.03.24 Issued for Planning

## Fisher Cheng

Unit 18 Angel Yard 34 Snell's Park London N18 2FD

Info@flshercheng.com fishercheng.com

11 Hurley Crescent Rotherhithe London SE16 6AL

| Scale<br>Varies   | Date 09.03.24             | Drawing Title<br>Location Plan and Site Plan |                 |
|--------------