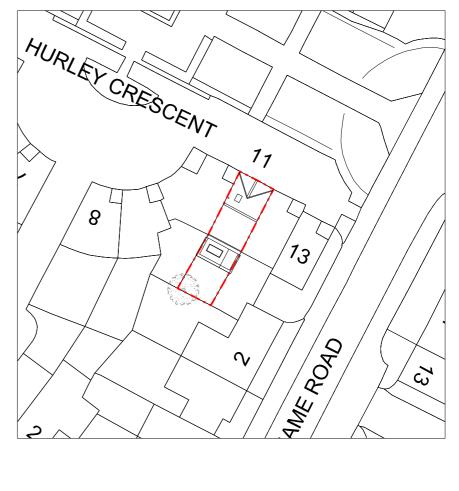

| (C) | Conv | riaht | Fisher | Chen |
|-----|------|-------|--------|------|

No implied license exists. This drawing should not be used to calculate areas for the purposes of valuation. Do not scale this drawing. All dimensions to be checked on site by the contractor and such dimensions to be their responsibility. All work must comply with relevant British Standards and Building Regulations requirements. Drawing errors and omissions to be reported to the architect.

PL00 09.03.24 Issued for Planning

## Fisher Cheng

Unit 18 Angel Yard 34 Snell's Park London N18 2FD

Info@flshercheng.com fishercheng.com

11 Hurley Crescent Rotherhithe London SE16 6AL

| Scale<br>Varies   | Date 09.03.24             | Drawing Title<br>Location Plan and Site Plan |                 |
|----------------