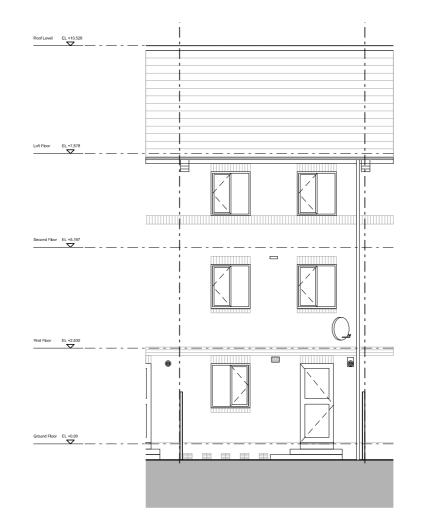

EXISTING FRONT ELEVATION

02 EXISTING REAR ELEVATION

Job No.

J23009

## © Copyright Fisher Cheng

No implied license exists. This drawing should not be used to calculate areas for the purposes of valuation. Do not scale this drawing. All dimensions to be checked on site by the contractor and such dimensions to be their responsibility. All work must comply with relevant British Standards and Building Regulations requirements. Drawing errors and omissions to be reported to the architect.

PL00 09.03.24

Issued for Planning

## Fisher Cheng

Unit 18 Angel Yard 34 Snell's Park London N18 2FD

Info@flshercheng.com fishercheng.com 11 Hurley Crescent Rotherhithe London SE16 6AL



 Scale
 Date
 Drawing Title

 1:100 @ A3
 09.03.24
 Existing Elevations

 Drawn by
 Checked by
 Drawing Number
 R