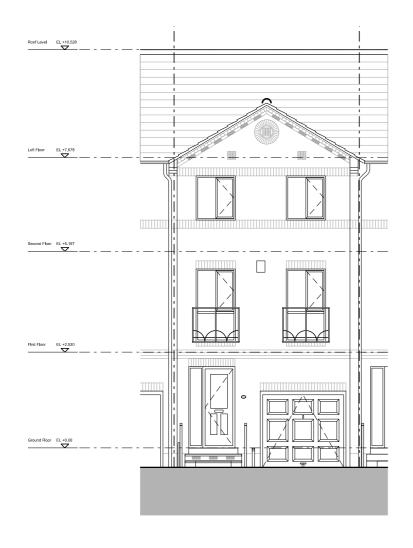

EXISTING FRONT ELEVATION

02 EXISTING REAR ELEVATION

Job No.

J23009

## © Copyright Fisher Cheng

No implied license exists. This drawing should not be used to calculate areas for the purposes of valuation. Do not scale this drawing. All dimensions to be checked on site by the contractor and such dimensions to be their responsibility. All work must comply with relevant British Standards and Building Regulations requirements. Drawing errors and omissions to be reported to the architect.

PL00 09.03.24

Issued for Planning

## Fisher Cheng

Unit 18 Angel Yard 34 Snell's Park London N18 2FD

Info@flshercheng.com fishercheng.com 11 Hurley Crescent Rotherhithe London SE16 6AL



 Scale
 Date
 Drawing Title

 1:100 @ A3
 09.03.24
 Existing Elevations

 Drawn by
 Checked by
 Drawing Number