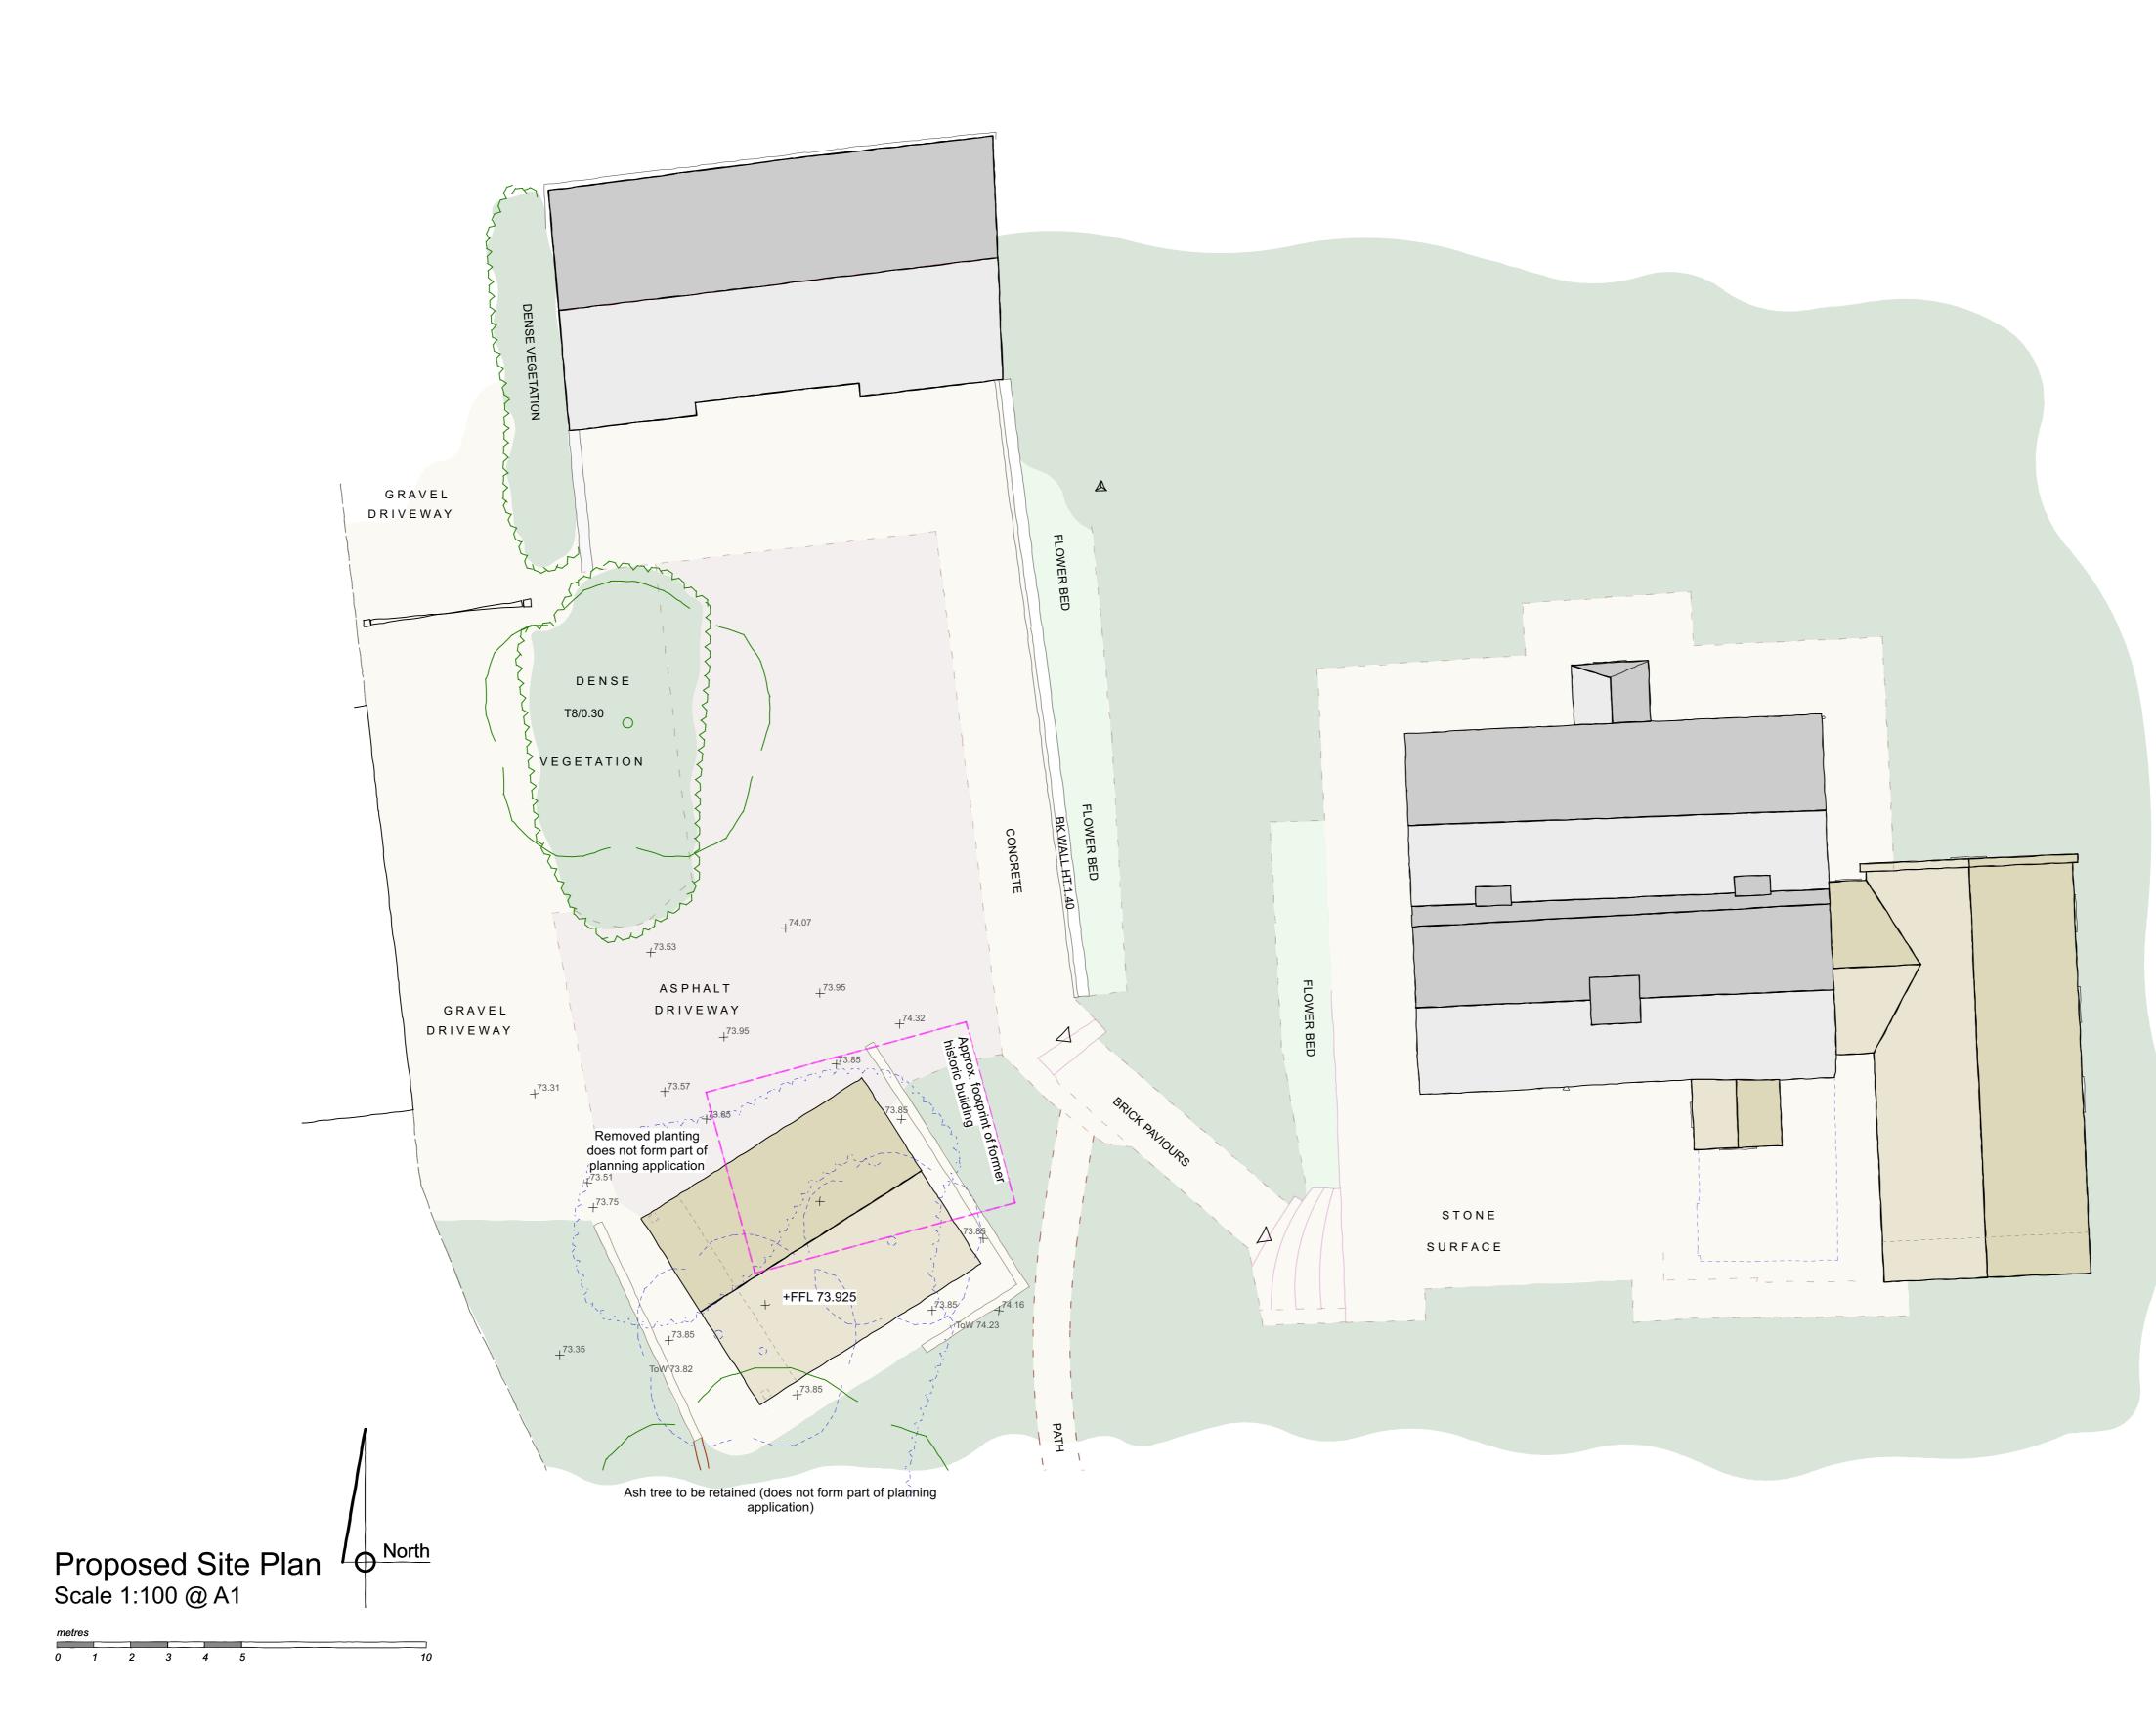

Market Hill, Clare, Suffolk CO10 8NN T: 01787 279490

E: enquiries@japarchitects.co.uk W: www.japarchitects.co.uk

| J.A.P.       | Project Proposed Alterations & Extension at Burnthouse Farm |              |                    |       |      |  |  |
|--------------|-------------------------------------------------------------|--------------|--------------------|-------|------|--|--|
| Architects   | Title Proposed Site Plan                                    |              |                    |       |      |  |  |
|              | Scale                                                       | 1 : 100 @ A1 | Date February 2024 | Revis | ions |  |  |
| <b>र्मने</b> | Drawing                                                     |              |                    |       |      |  |  |
| RIBA         | 2                                                           | 2300         | 2 - 0 4            |       |      |  |  |