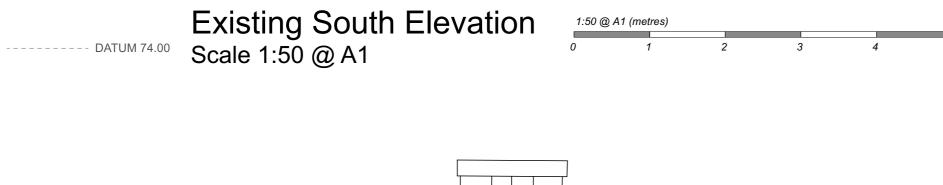

Existing North Elevation Scale 1:50 @ A1

Existing West Elevation
Scale 1:50 @ A1

Existing East Elevation
Scale 1:50 @ A1

Contractor is responsible for all setting out and must check dimensions on site before work is put in hand. Written dimensions only to be taken, this drawing must not be scaled.