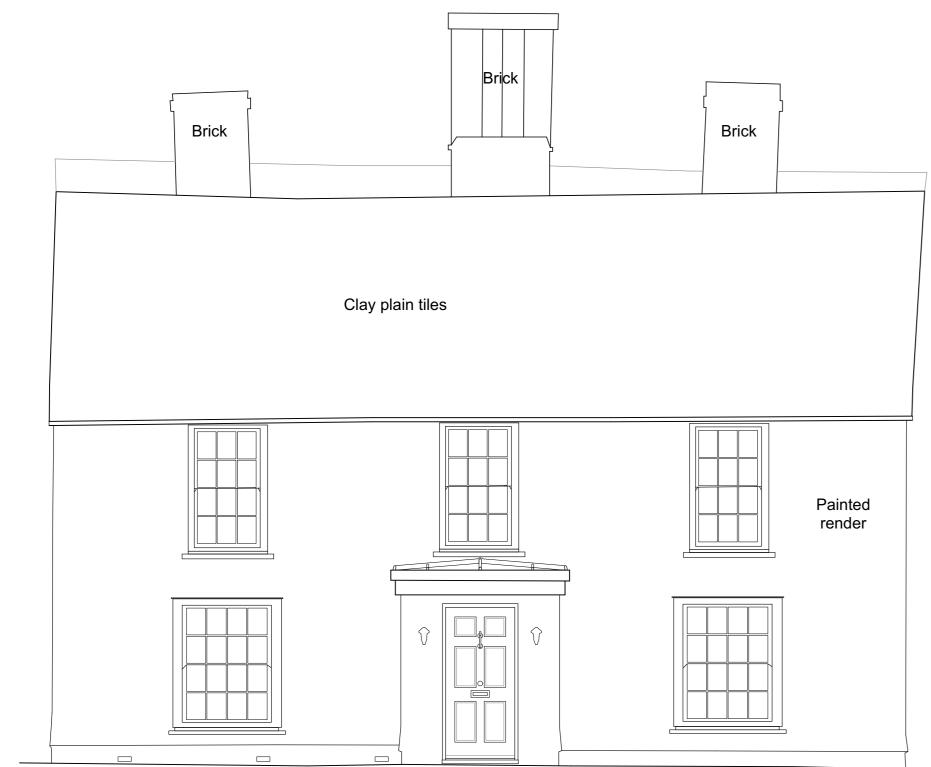

Existing North Elevation Scale 1:50 @ A1

Existing West Elevation
Scale 1:50 @ A1

Existing East Elevation
Scale 1:50 @ A1

Contractor is responsible for all setting out and must check dimensions on site before work is put in hand. Written dimensions only to be taken, this drawing must not be scaled.