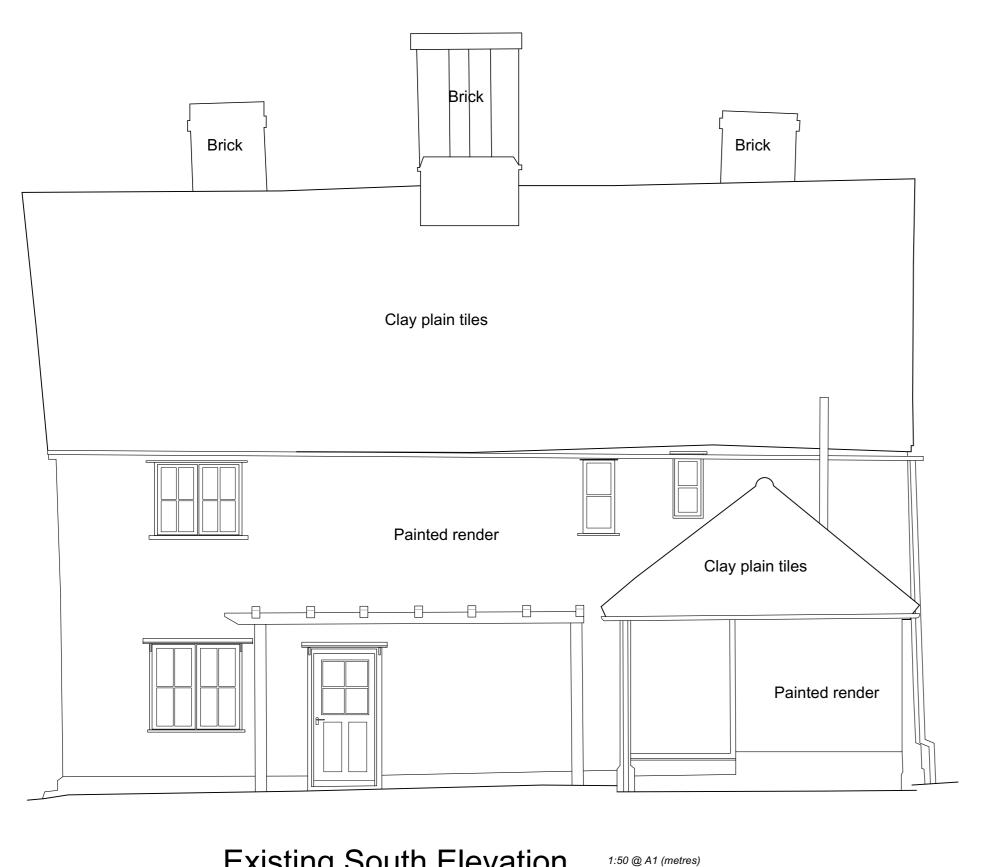

Existing North Elevation Scale 1:50 @ A1

Existing West Elevation
Scale 1:50 @ A1

Existing East Elevation
Scale 1:50 @ A1

Contractor is responsible for all setting out and must check dimensions on site before work is put in hand. Written dimensions only to be taken, this drawing must not be scaled.