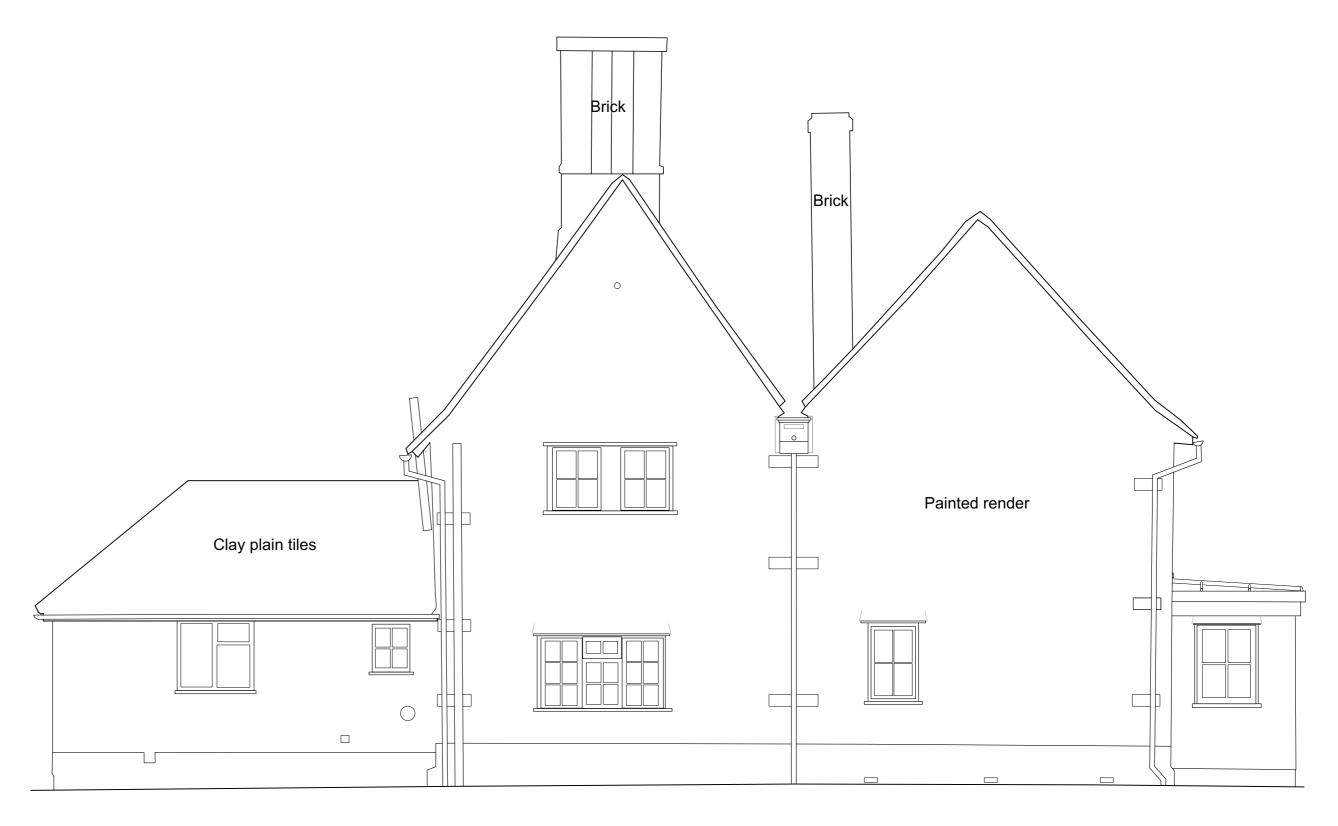

Existing North Elevation Scale 1:50 @ A1

Existing West Elevation
Scale 1:50 @ A1

Existing East Elevation
Scale 1:50 @ A1

Contractor is responsible for all setting out and must check dimensions on site before work is put in hand. Written dimensions only to be taken, this drawing must not be scaled.

JAP Architects to be immediately notified of

suspected omissions or

discrepancies. **C** 

---- DATUM 74.00

| Revi | Revisions                                                |          | Revisions |  |  |  |  |  |
|------|----------------------------------------------------------|----------|-----------|--|--|--|--|--|
| Α.   | Revisions as per clouds.                                 | 09/10/23 |           |  |  |  |  |  |
| В.   | Family room window amended. Pergola added. Porch amended | 06/02/24 |           |  |  |  |  |  |
|      |                                                          |          |           |  |  |  |  |  |
|      |                                                          |          |           |  |  |  |  |  |
|      |                                                          |          |           |  |  |  |  |  |

## J.A.P. Architects

Market Hill, Clare, Suffolk CO10 8NN

W: www.japarchitects.co.uk

T: 01787 279490 E: enquiries@japarchitects.co.uk

| Project                   | Project Proposed Alterations & Extension at Burnthouse Farm |                 |           |  |  |  |  |  |  |  |  |  |
|---------------------------|-------------------------------------------------------------|-----------------|-----------|--|--|--|--|--|--|--|--|--|
| Title Existing Elevations |                                                             |                 |           |  |  |  |  |  |  |  |  |  |
| Scale                     | 1 : 50 @ A1                                                 | Date April 2023 | Revisions |  |  |  |  |  |  |  |  |  |
| Drawing                   | А                                                           | В               |           |  |  |  |  |  |  |  |  |  |
| 2                         | 2300                                                        | 2 - 0 3         |           |  |  |  |  |  |  |  |  |  |