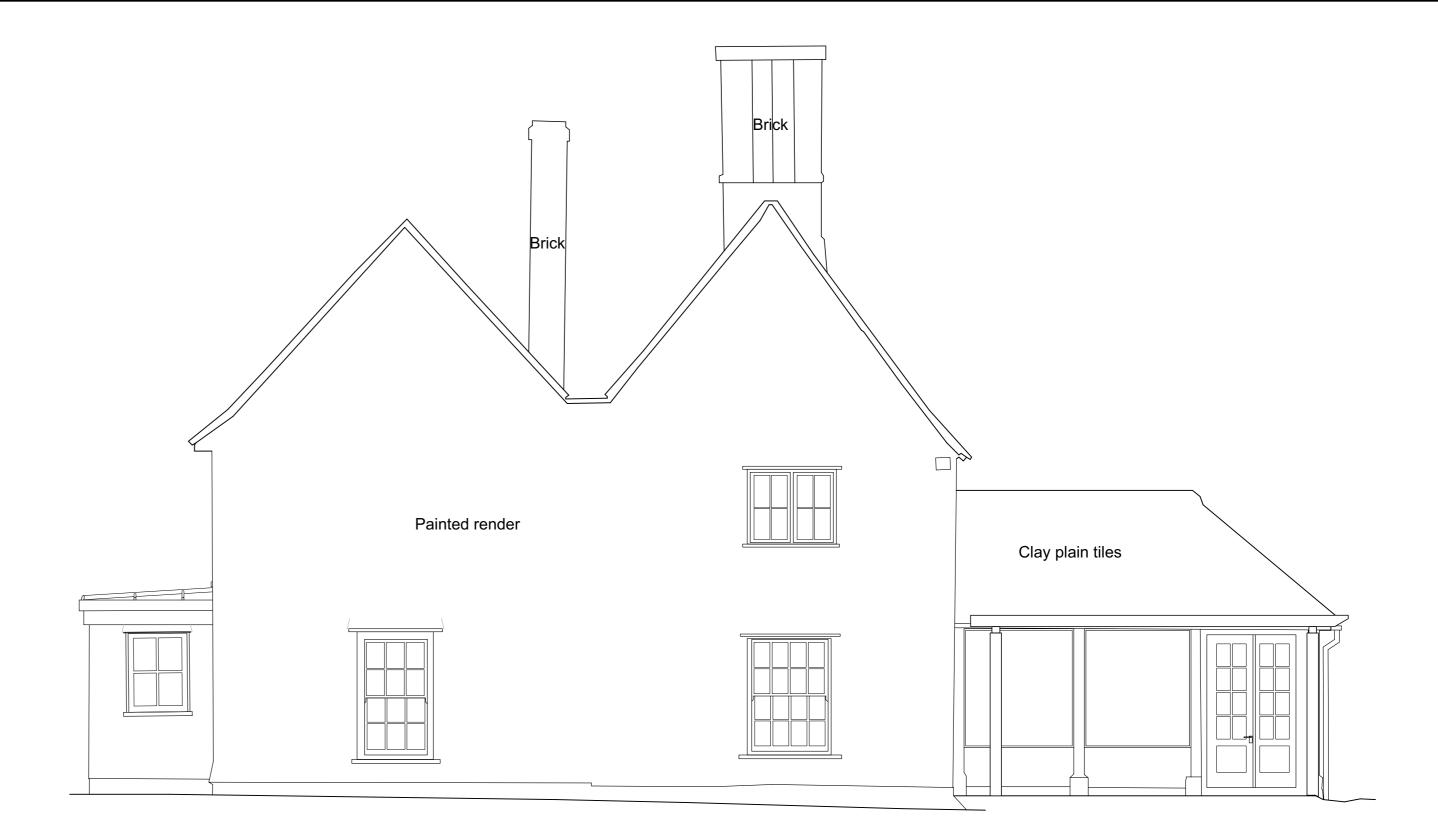

Existing North Elevation Scale 1:50 @ A1

Existing West Elevation
Scale 1:50 @ A1

Existing East Elevation
Scale 1:50 @ A1

Contractor is responsible for all setting out and must check dimensions on site before work is put in hand. Written dimensions only to be taken, this drawing must not be scaled.