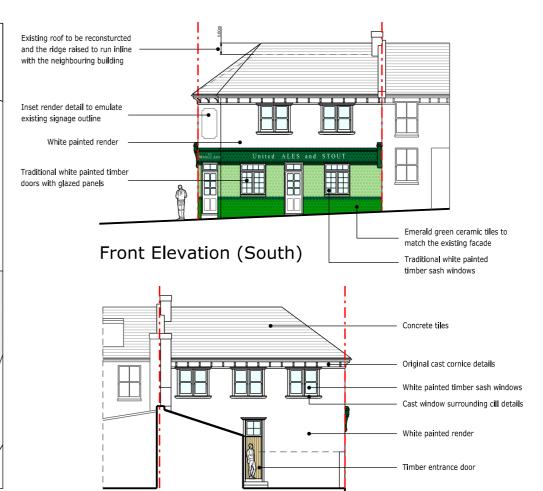

Basement Plan

First Floor Plan

**Ground Floor Plan** 

Roof Plan

Front Elevation (South)

Rear Elevation (North)

Side Elevation (West)

Side Elevation (East)

## DRAWINGS NUMBER

Basement Plan

First Floor Plan

**Ground Floor Plan** 

Roof Plan

Rear Elevation (North)

Dark grey

concrete tiles

Aluminium framed

rooflights

White painted render