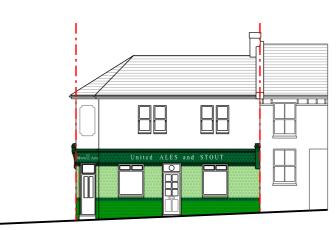

Basement Plan

First Floor Plan

**Ground Floor Plan** 

Roof Plan

Front Elevation (South)

Rear Elevation (North)

Side Elevation (West)

Side Elevation (East)

#### JOB DESCRIPTION

Renovation of the previously named 'Montreal Arms' to create a new commercial unit and 1x flat dwelling, including part demolition, part reconstruction of building form, reinstating of original facade tiles, roof alterations, floorplan reconfiguration and all associated works

ADDRE

Montreal Arms, 62 Albion Hill Hanover, Brighton BN2 9NX

CLIENT