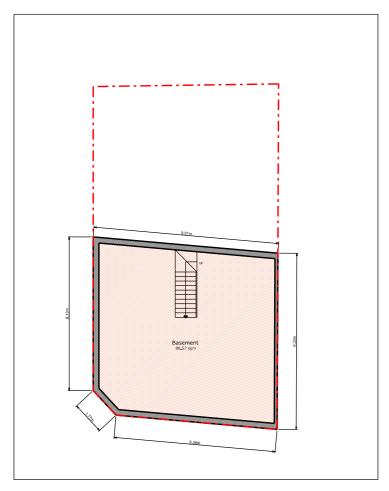

Basement Plan

First Floor Plan

**Ground Floor Plan** 

Roof Plan

Front Elevation (South)

Rear Elevation (North)

Side Elevation (West)

Side Elevation (East)

NOTES

Flat Dwelling

Internal Area: 79.60sqm

| -    | -    | -          |
|------|------|------------|
| -    | -    | -          |
| -    | -    | -          |
| -    | -    | -          |
| _    | -    | -          |
| DE\/ | DATE | DESCRIPTIO |