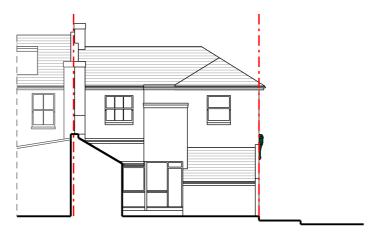

Basement Plan

First Floor Plan

**Ground Floor Plan** 

Roof Plan

Front Elevation (South)

Rear Elevation (North)

Side Elevation (West)

Side Elevation (East)

## DRAWINGS NUMBER

Basement Plan

First Floor Plan

**Ground Floor Plan** 

Roof Plan

Rear Elevation (North)

Dark grey

concrete tiles