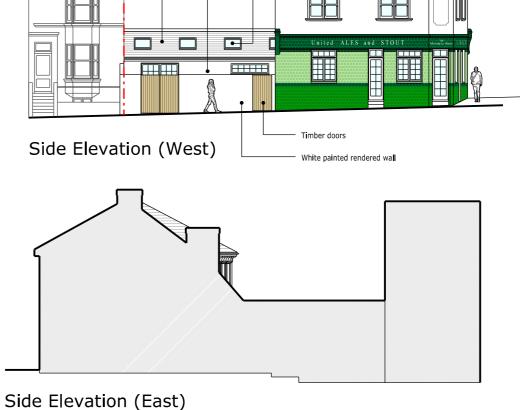

Basement Plan

First Floor Plan

**Ground Floor Plan** 

Roof Plan

Front Elevation (South)

Rear Elevation (North)

Side Elevation (West)

Side Elevation (East)

## DRAWINGS NUMBER

Basement Plan

First Floor Plan

**Ground Floor Plan** 

Roof Plan

Rear Elevation (North)

Dark grey

concrete tiles

Aluminium framed

rooflights

White painted render