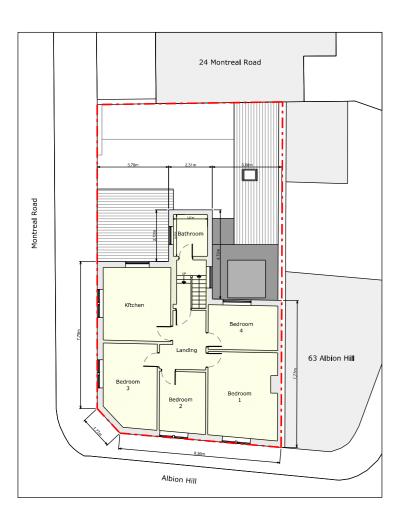

Basement Plan

First Floor Plan

**Ground Floor Plan** 

Roof Plan

Front Elevation (South)

Rear Elevation (North)

Side Elevation (West)

Side Elevation (East)

## DRAWINGS NUMBER

Basement Plan

First Floor Plan

**Ground Floor Plan** 

Roof Plan

Rear Elevation (North)

Dark grey

concrete tiles

NOTES

Flat Dwelling

Internal Area: 79.60sqm

| -    | -    | -          |
|------|------|------------|
| -    | -    | -          |
| -    | -    | -          |
| -    | -    | -          |
| _    | -    | -          |
| DE\/ | DATE | DESCRIPTIO |