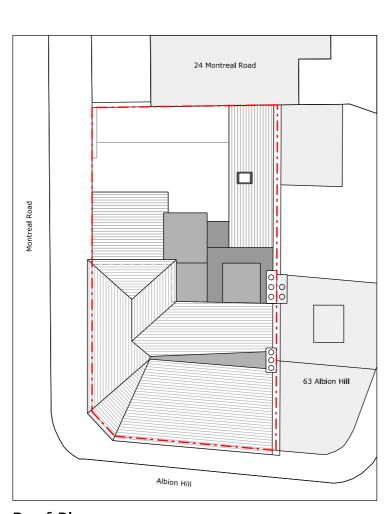

Basement Plan

First Floor Plan

**Ground Floor Plan** 

Roof Plan

Front Elevation (South)

Rear Elevation (North)

Side Elevation (West)

Side Elevation (East)

## DRAWINGS NUMBER

Basement Plan

First Floor Plan

**Ground Floor Plan** 

Roof Plan

Rear Elevation (North)

Dark grey

concrete tiles