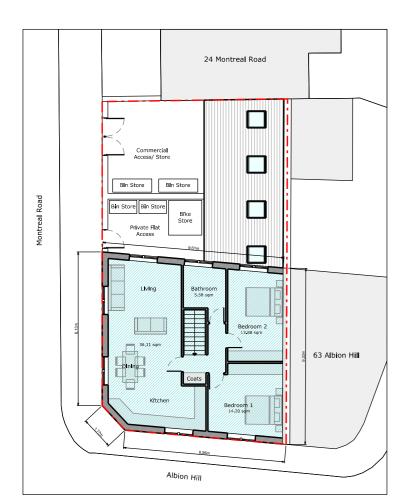

Basement Plan

First Floor Plan

**Ground Floor Plan** 

Roof Plan

Front Elevation (South)

Rear Elevation (North)

Side Elevation (West)

Side Elevation (East)

NOTES

Flat Dwelling

Internal Area: 79.60sqm

| -    | -    | -          |
|------|------|------------|
| -    | -    | -          |
| -    | -    | -          |
| -    | -    | -          |
| _    | -    | -          |
| DE\/ | DATE | DESCRIPTIO |