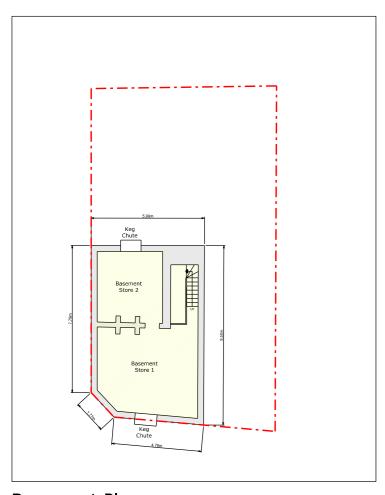

Basement Plan

First Floor Plan

**Ground Floor Plan** 

Roof Plan

Front Elevation (South)

Rear Elevation (North)

Side Elevation (West)

Side Elevation (East)

## DRAWINGS NUMBER

Basement Plan

First Floor Plan

**Ground Floor Plan** 

Roof Plan

Rear Elevation (North)

Dark grey

concrete tiles