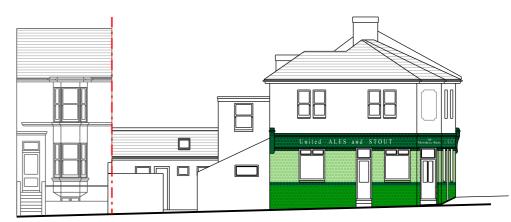

### **PROPOSED**

Do not scale from this drawing. Full measured survey and technical drawings to be completed prior to commencement of work on site

This is the copyright of the practice and may not be reproduced in part or in whole without the prior written consent of the practice.

#### JOB DESCRIPTION

Renovation of the previously named 'Montreal Arms' to create a new commercial unit and 1x flat dwelling, including part demolition, part reconstruction of building form, reinstating of original facade tiles, roof alterations, floorplan reconfiguration and all associated works

Montreal Arms, 62 Albion Hill Hanover, Brighton BN2 9NX

C. Southall

DRAWING DESCRIPTION **Proposed Architectural Drawings** 

SCALE SHEET SIZE 1:200 DATE REVISION 16-02-2024

DRAWINGS NUMBER

124 - 01PR - 101