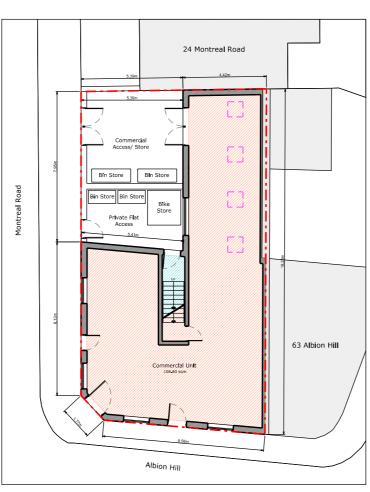

Basement Plan

First Floor Plan

**Ground Floor Plan** 

Roof Plan

Front Elevation (South)

Rear Elevation (North)

Side Elevation (West)

Side Elevation (East)

NOTES

Flat Dwelling

Internal Area: 79.60sqm

| -    | -    | -          |
|------|------|------------|
| -    | -    | -          |
| -    | -    | -          |
| -    | -    | -          |
| _    | -    | -          |
| DE\/ | DATE | DESCRIPTIO |