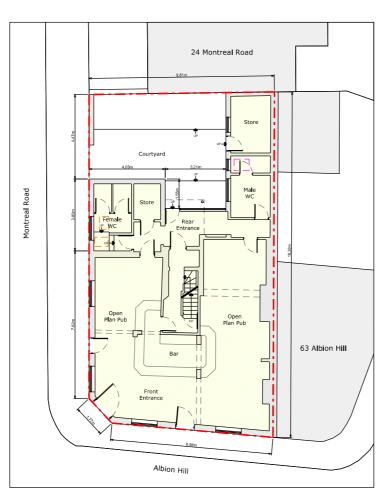

Basement Plan

First Floor Plan

**Ground Floor Plan** 

Roof Plan

Front Elevation (South)

Rear Elevation (North)

Side Elevation (West)

Side Elevation (East)

## DRAWINGS NUMBER

Basement Plan

First Floor Plan

**Ground Floor Plan** 

Roof Plan

Rear Elevation (North)

Dark grey

concrete tiles