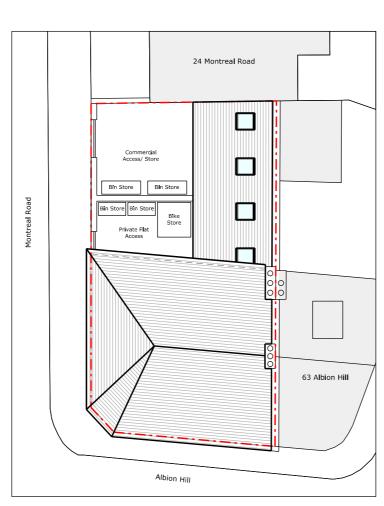

Basement Plan

First Floor Plan

**Ground Floor Plan** 

Roof Plan

Front Elevation (South)

Rear Elevation (North)

Side Elevation (West)

Side Elevation (East)

NOTES

Flat Dwelling

Internal Area: 79.60sqm

| -    | -    | -          |
|------|------|------------|
| -    | -    | -          |
| -    | -    | -          |
| -    | -    | -          |
| _    | -    | -          |
| DE\/ | DATE | DESCRIPTIO |