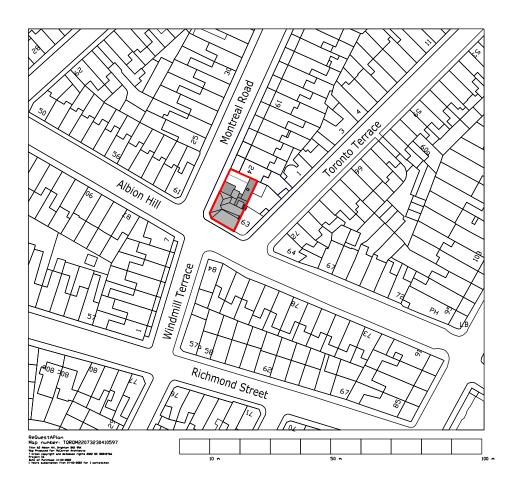

## ADRESS

Montreal Arms, 62 Albion Hill Hanover, Brighton BN2 9NX

CLIENT

## **Location Plan**

SCALE 1:1250

DATE

SHEET SIZE A4

REVISION

16-02-2024

DRAWING NUMBER

124 - EX - 001

## **Location Plan**

SCALE 1:1250 SHEET SIZE

.1230

A4

REVISION

DATE 16-02-2024

2-2024 -

DRAWING NUMBER