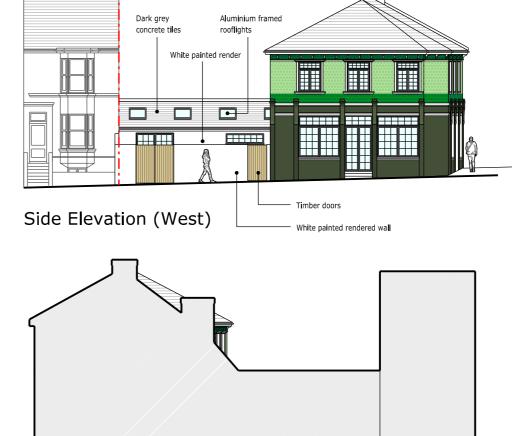

Basement Plan

First Floor Plan

**Ground Floor Plan** 

Roof Plan

Front Elevation (South)

Rear Elevation (North)

Side Elevation (West)

Side Elevation (East)

### SCALE BA

Basement Plan

First Floor Plan

**Ground Floor Plan** 

Roof Plan

Rear Elevation (North)

Side Elevation (East)