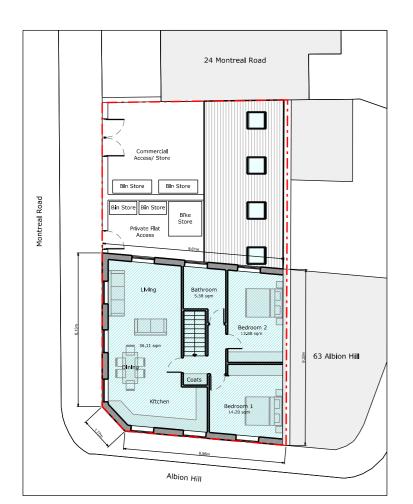

Basement Plan

First Floor Plan

**Ground Floor Plan** 

Roof Plan

Front Elevation (South)

Rear Elevation (North)

Side Elevation (West)

Side Elevation (East)

# **PROPOSED**

Do not scale from this drawing. Full measured survey and technical drawings to be completed prior to commencement of work on site

This is the copyright of the practice and may not be reproduced in part or in whole without the prior written consent of the practice.

### JOB DESCRIPTION

Renovation of the previously named 'Montreal Arms' to create a new commercial unit and 1x flat dwelling, including part demolition, part reconstruction of building form, facade alterations, roof alterations, floorplan reconfiguration and all associated works

Montreal Arms, 62 Albion Hill Hanover, Brighton BN2 9NX

SCALE

# C. Southall

DRAWING DESCRIPTION **Proposed Architectural Drawings** 

| 1:200      | АЗ       |  |
|------------|----------|--|
| DATE       | REVISION |  |
| 16-02-2024 | -        |  |

SHEET SIZE

DRAWINGS NUMBER