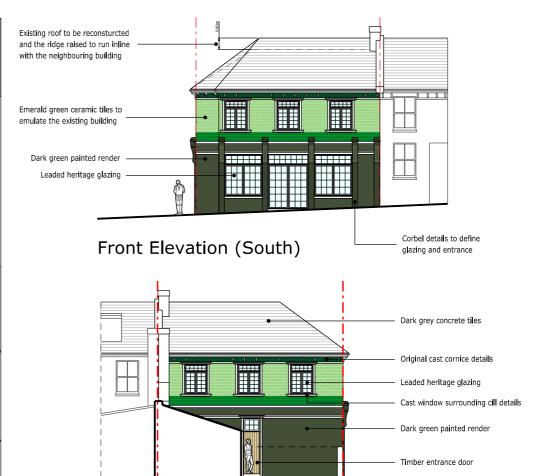

Basement Plan

First Floor Plan

**Ground Floor Plan** 

Roof Plan

Front Elevation (South)

Rear Elevation (North)

Side Elevation (West)

Side Elevation (East)

# **PROPOSED**

Do not scale from this drawing. Full measured survey and technical drawings to be completed prior to commencement of work on site

This is the copyright of the practice and may not be reproduced in part or in whole without the prior written consent of the practice.

### JOB DESCRIPTION

Renovation of the previously named 'Montreal Arms' to create a new commercial unit and 1x flat dwelling, including part demolition, part reconstruction of building form, facade alterations, roof alterations, floorplan reconfiguration and all associated works

Montreal Arms, 62 Albion Hill Hanover, Brighton BN2 9NX

SCALE

# C. Southall

DRAWING DESCRIPTION **Proposed Architectural Drawings** 

| 1:200      | АЗ       |  |
|------------|----------|--|
| DATE       | REVISION |  |
| 16-02-2024 | -        |  |

SHEET SIZE

DRAWINGS NUMBER