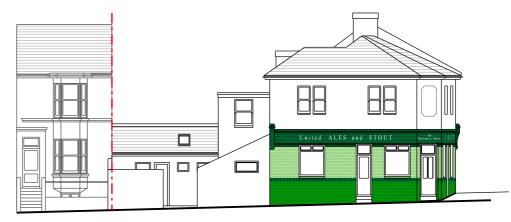

### SCALE BA

Basement Plan

First Floor Plan

**Ground Floor Plan** 

Roof Plan

Rear Elevation (North)

Side Elevation (East)

# **PROPOSED**

Do not scale from this drawing. Full measured survey and technical drawings to be completed prior to commencement of work on site

This is the copyright of the practice and may not be reproduced in part or in whole without the prior written consent of the practice.

### JOB DESCRIPTION

Renovation of the previously named 'Montreal Arms' to create a new commercial unit and 1x flat dwelling, including part demolition, part reconstruction of building form, facade alterations, roof alterations, floorplan reconfiguration and all associated works

Montreal Arms, 62 Albion Hill Hanover, Brighton BN2 9NX

SCALE