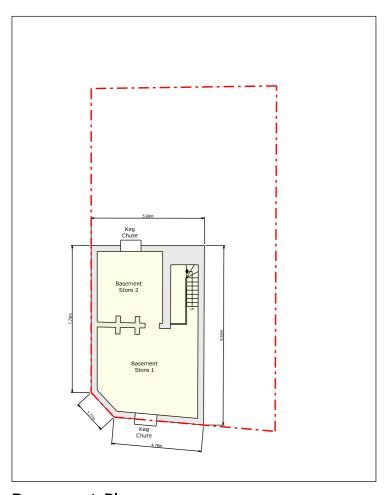

Basement Plan

First Floor Plan

**Ground Floor Plan** 

Roof Plan

Front Elevation (South)

Rear Elevation (North)

Side Elevation (West)

Side Elevation (East)

# **EXISTING**

Do not scale from this drawing. Full measured survey and technical drawings to be completed prior to commencement of work on site

This is the copyright of the practice and may not be reproduced in part or in whole without the prior written consent of the practice.