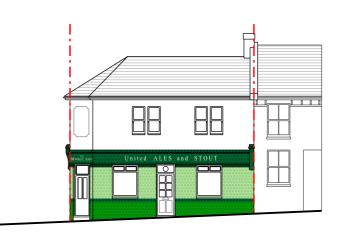

Basement Plan

First Floor Plan

**Ground Floor Plan** 

Roof Plan

Front Elevation (South)

Rear Elevation (North)

Side Elevation (West)

Side Elevation (East)

# **EXISTING**

Do not scale from this drawing. Full measured survey and technical drawings to be completed prior to commencement of work on site

This is the copyright of the practice and may not be reproduced in part or in whole without the prior written consent of the practice.

### JOB DESCRIPTION

Renovation of the previously named 'Montreal Arms' to create a new commercial unit and 1x flat dwelling, including part demolition, part reconstruction of building form, facade alterations, roof alterations, floorplan reconfiguration and all associated works

#### ADDRE:

Montreal Arms, 62 Albion Hill Hanover, Brighton BN2 9NX