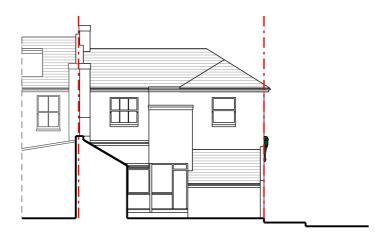

Basement Plan

First Floor Plan

**Ground Floor Plan** 

Roof Plan

Front Elevation (South)

Rear Elevation (North)

Side Elevation (West)

Side Elevation (East)

# **EXISTING**

Do not scale from this drawing. Full measured survey and technical drawings to be completed prior to commencement of work on site

This is the copyright of the practice and may not be reproduced in part or in whole without the prior written consent of the practice.

### JOB DESCRIPTION

Renovation of the previously named 'Montreal Arms' to create a new commercial unit and 1x flat dwelling, including part demolition, part reconstruction of building form, facade alterations, roof alterations, floorplan reconfiguration and all associated works

#### ADDRE:

Montreal Arms, 62 Albion Hill Hanover, Brighton BN2 9NX