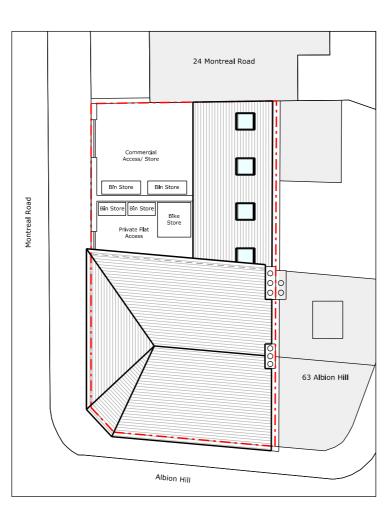

Basement Plan

First Floor Plan

**Ground Floor Plan** 

Roof Plan

Front Elevation (South)

Rear Elevation (North)

Side Elevation (West)

Side Elevation (East)

# **PROPOSED**

Do not scale from this drawing. Full measured survey and technical drawings to be completed prior to commencement of work on site

This is the copyright of the practice and may not be reproduced in part or in whole without the prior written consent of the practice.

### JOB DESCRIPTION

Renovation of the previously named 'Montreal Arms' to create a new commercial unit and 1x flat dwelling, including part demolition, part reconstruction of building form, facade alterations, roof alterations, floorplan reconfiguration and all associated works

Montreal Arms, 62 Albion Hill Hanover, Brighton BN2 9NX

SCALE

# C. Southall

DRAWING DESCRIPTION **Proposed Architectural Drawings** 

| 1:200      | АЗ       |  |
|------------|----------|--|
| DATE       | REVISION |  |
| 16-02-2024 | -        |  |

SHEET SIZE

DRAWINGS NUMBER