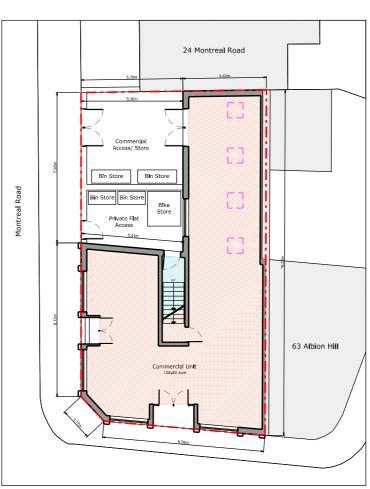

Basement Plan

First Floor Plan

**Ground Floor Plan** 

Roof Plan

Front Elevation (South)

Rear Elevation (North)

Side Elevation (West)

Side Elevation (East)

# **PROPOSED**

Do not scale from this drawing. Full measured survey and technical drawings to be completed prior to commencement of work on site

This is the copyright of the practice and may not be reproduced in part or in whole without the prior written consent of the practice.

NOTES

Flat Dwelling Internal Area: 79.60sqm

| -   | -    | -           |
|-----|------|-------------|
| -   | -    | -           |
| -   | -    | _           |
| _   | _    | _           |
| _   | _    | _           |
| REV | DATE | DESCRIPTION |

### JOB DESCRIPTION

Renovation of the previously named 'Montreal Arms' to create a new commercial unit and 1x flat dwelling, including part demolition, part reconstruction of building form, facade alterations, roof alterations, floorplan reconfiguration and all associated works

Montreal Arms, 62 Albion Hill Hanover, Brighton BN2 9NX

SCALE

# C. Southall

DRAWING DESCRIPTION **Proposed Architectural Drawings** 

| 1:200      | АЗ       |  |
|------------|----------|--|
| DATE       | REVISION |  |
| 16-02-2024 | -        |  |

SHEET SIZE

DRAWINGS NUMBER