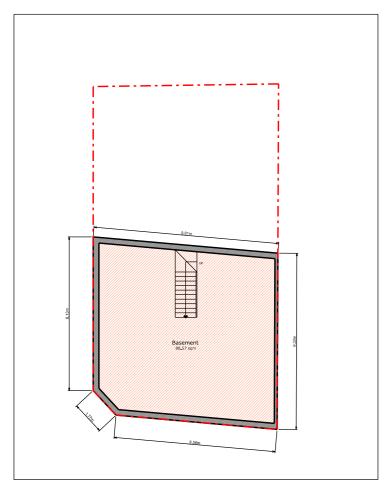

Basement Plan

First Floor Plan

**Ground Floor Plan** 

Roof Plan

Front Elevation (South)

Rear Elevation (North)

Side Elevation (West)

Side Elevation (East)

### SCALE BA

Basement Plan

First Floor Plan

**Ground Floor Plan** 

Roof Plan

Rear Elevation (North)

Side Elevation (East)