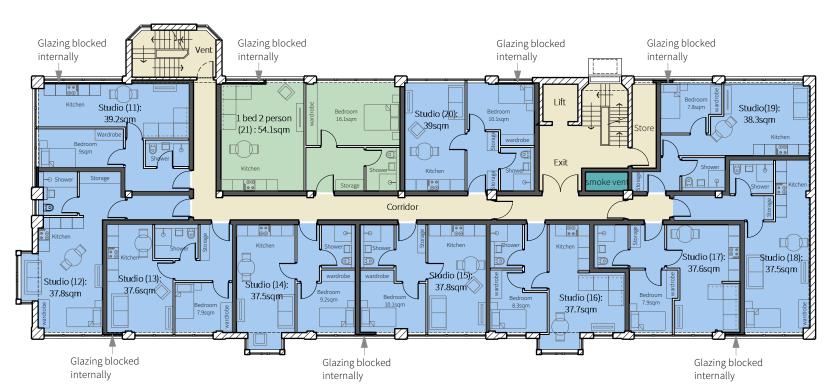

## **Proposed First Floor Plan**

1: 200 @ A3

Total GIA First Floor: Converted to Residential: 555 sqm

Schedule of accommodation

10 x Studios
39.2 sqm 37.7 sqm
37.8 sqm 37.6 sqm
37.5 sqm 38.3 sqm
37.5 sqm 38.3 sqm
37.8 sqm 39 sqm

1 Bed 2 person Units
54.1 sqm

23 Vine Street, Brighton BN1 4AG e: studio@sticklandwright.co.uk

**t:** 01273 964051 Company registered in England No. 11222477