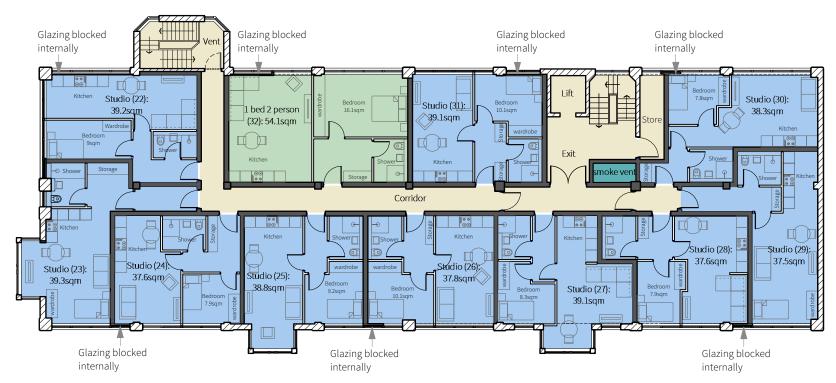

## **Proposed Second Floor Plan**

1: 200 @ A3

Total GIA First Floor: Converted to Residential: 560 sqm

Schedule of accommodation

10 x Studios
39.2 sqm 39.1 sqm
39.3 sqm 37.6 sqm
37.6 sqm 37.5 sqm
38.8 sqm 38.3 sqm
37.8 sqm 39.1 sqm

1 Bed 2 person Units
54.1 sqm