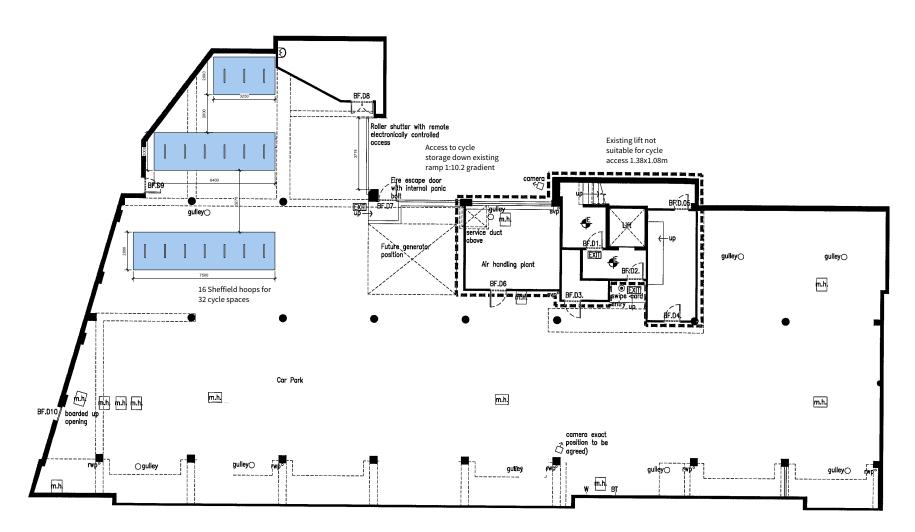

Proposed Bike Storage To Basement

1: 200 @ A3

23 Vine Street, Brighton BN1 4AG e: studio@sticklandwright.co.uk tt. 01273 964051

Company registered in England No. 11222477

Disclaimer:

This drawing is the copyright of Stickland Wright Ltd. and may not be reproduced or used except by written permission. Figured dimensions to have precedence over scaling. Check all site dimensions prior to fabrication. Refer any discrepancies found to Stickland Wright.

Drawn by

Checked by

Drawing Title Proposed Basement Bike Storage
Address Spitfire House, Davigdor Rd
Client Baron Homes Ltd
Scale 1:200 @A3
Stage PA

eh

ns