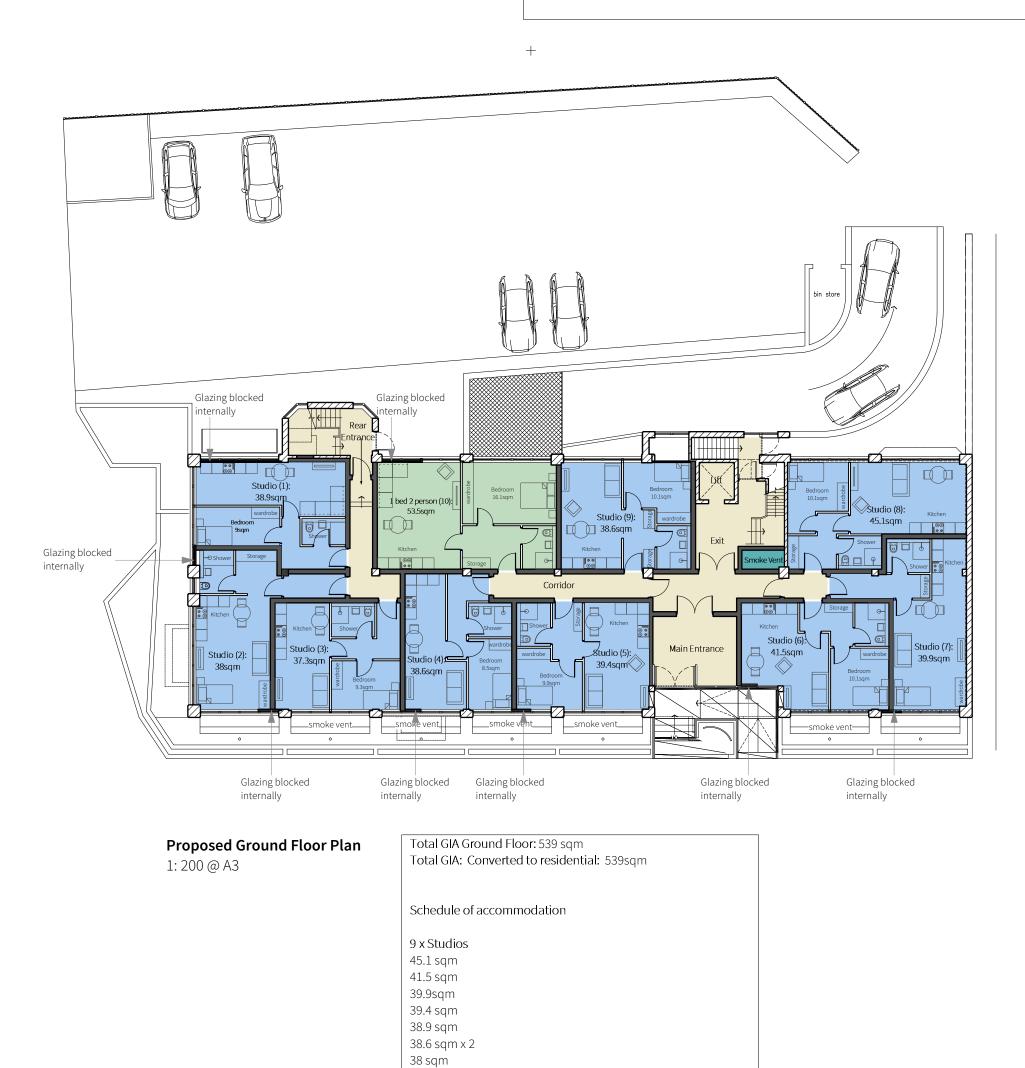

Total GIA (including Ground, First and Second Floor): 1654 sqm

Total GIA Converted to residential (including Ground, First and Second Floor): 1654 sqm

37.3 sqm

1 x 1 Bed 2 person Units 53.5 sqm

| 1:200 2m      | 4      | 6        | 8        | 10   | 12 |
|---------------|--------|----------|----------|------|----|
| Dwg No.       | 210930 | C-PA-10  | 3        |      |    |
| Drawing Title | Propos | ed Grour | nd Floor | Plan |    |

| Drawing Title | Proposed Ground Floor Plan  |
|---------------|-----------------------------|
| Address       | Spitfire House, Davigdor Rd |
| Client        | Baron Homes Ltd             |
| Scale         | 1:200 @A3                   |
| Stage         | Planning                    |
| Drawn by      | eh                          |
| Checked by    | ns                          |