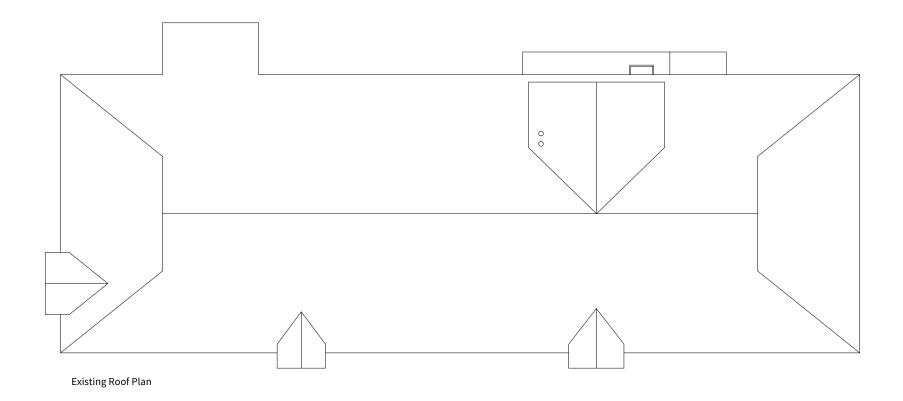

Existing Third Floor Plan

23 Vine Street, Brighton BN1 4AG e: studio@sticklandwright.co.uk t: 01273 964051

Company registered in England No. 11222477

Disclaimer:

This drawing is the copyright of Stickland Wright Ltd. and may not be reproduced or used except by written permission. Figured dimensions to have precedence over scaling. Check all site dimensions prior to fabrication. Refer any discrepancies found to Stickland Wright.

| 1 | И |   |
|---|---|---|
|   | 1 |   |
|   | ' | / |
|   |   |   |

Drawn by

Checked by

Drawing TitleExisting Third Floor and Roof PlansAddressSpitfire House, Davigdor RdClientBaron Homes LtdScale1:200 @A3StagePA