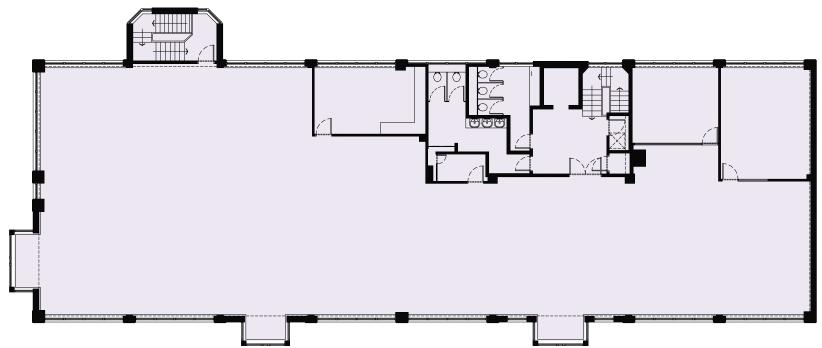

## **Existing Second Floor Plan**

1: 200 @ A3 Existing GIA: Office 560 sqm



## **Existing First Floor Plan**

1: 200 @ A3

Existing GIA : Office 555 sqm



## **Existing Ground Floor Plan**

1: 200 @ A3

Existing GIA: Office 539 sqm

23 Vine Street, Brighton BN1 4AG **e:** studio@sticklandwright.co.uk

**t:** 01273 964051 Company registered in England No. 11222477

## Disclaimer:

This drawing is the copyright of Stickland Wright Ltd. and may not be reproduced or used except by written permission. Figured dimensions to have precedence over scaling. Check all site dimensions prior to fabrication. Refer any discrepancies found to Stickland Wright.

| Revisions:   |                   | Checked<br>▽ |
|--------------|-------------------|--------------|
| A 08/03/2024 | For Prior Aproval |