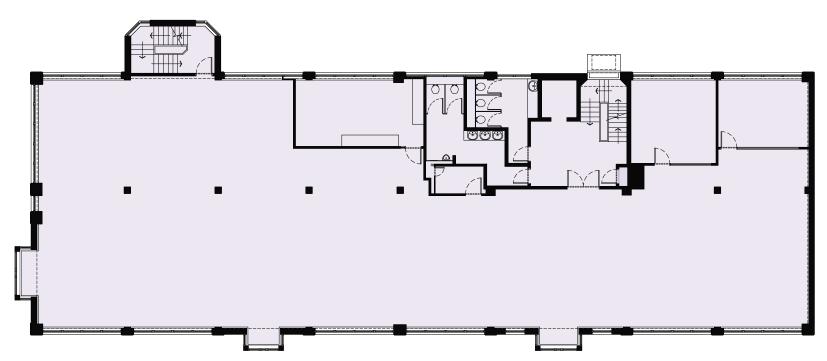

## **Existing Second Floor Plan**

1: 200 @ A3 Existing GIA: Office 560 sqm



## **Existing First Floor Plan**

1: 200 @ A3

Existing GIA : Office 555 sqm



## **Existing Ground Floor Plan**

1: 200 @ A3

Existing GIA: Office 539 sqm

23 Vine Street, Brighton BN1 4AG **e:** studio@sticklandwright.co.uk

**t:** 01273 964051 Company registered in England No. 11222477

## Disclaimer:

This drawing is the copyright of Stickland Wright Ltd. and may not be reproduced or used except by written permission. Figured dimensions to have precedence over scaling. Check all site dimensions prior to fabrication. Refer any discrepancies found to Stickland Wright.

| Revisions:   |                   | Checked<br>▽ |
|--------------|-------------------|--------------|
| A 08/03/2024 | For Prior Aproval | NS           |





**Drawing Title** Existing Ground/ First/ Second Plans Spi