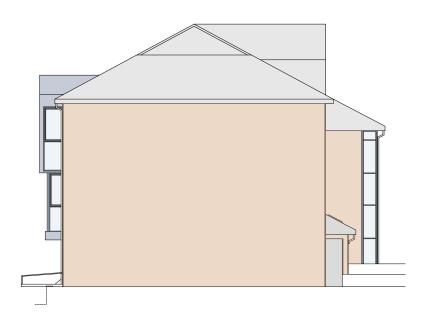

Existing East Elevation No Proposed Changes

1: 200 @ A3

**Existing West Elevation** No Proposed Changes

1: 200 @ A3

| 1            |               |  |
|--------------|---------------|--|
| 1 Diving Man | 21002C DA 102 |  |
| Dwg No.      | 21093C-PA-102 |  |
|              |               |  |