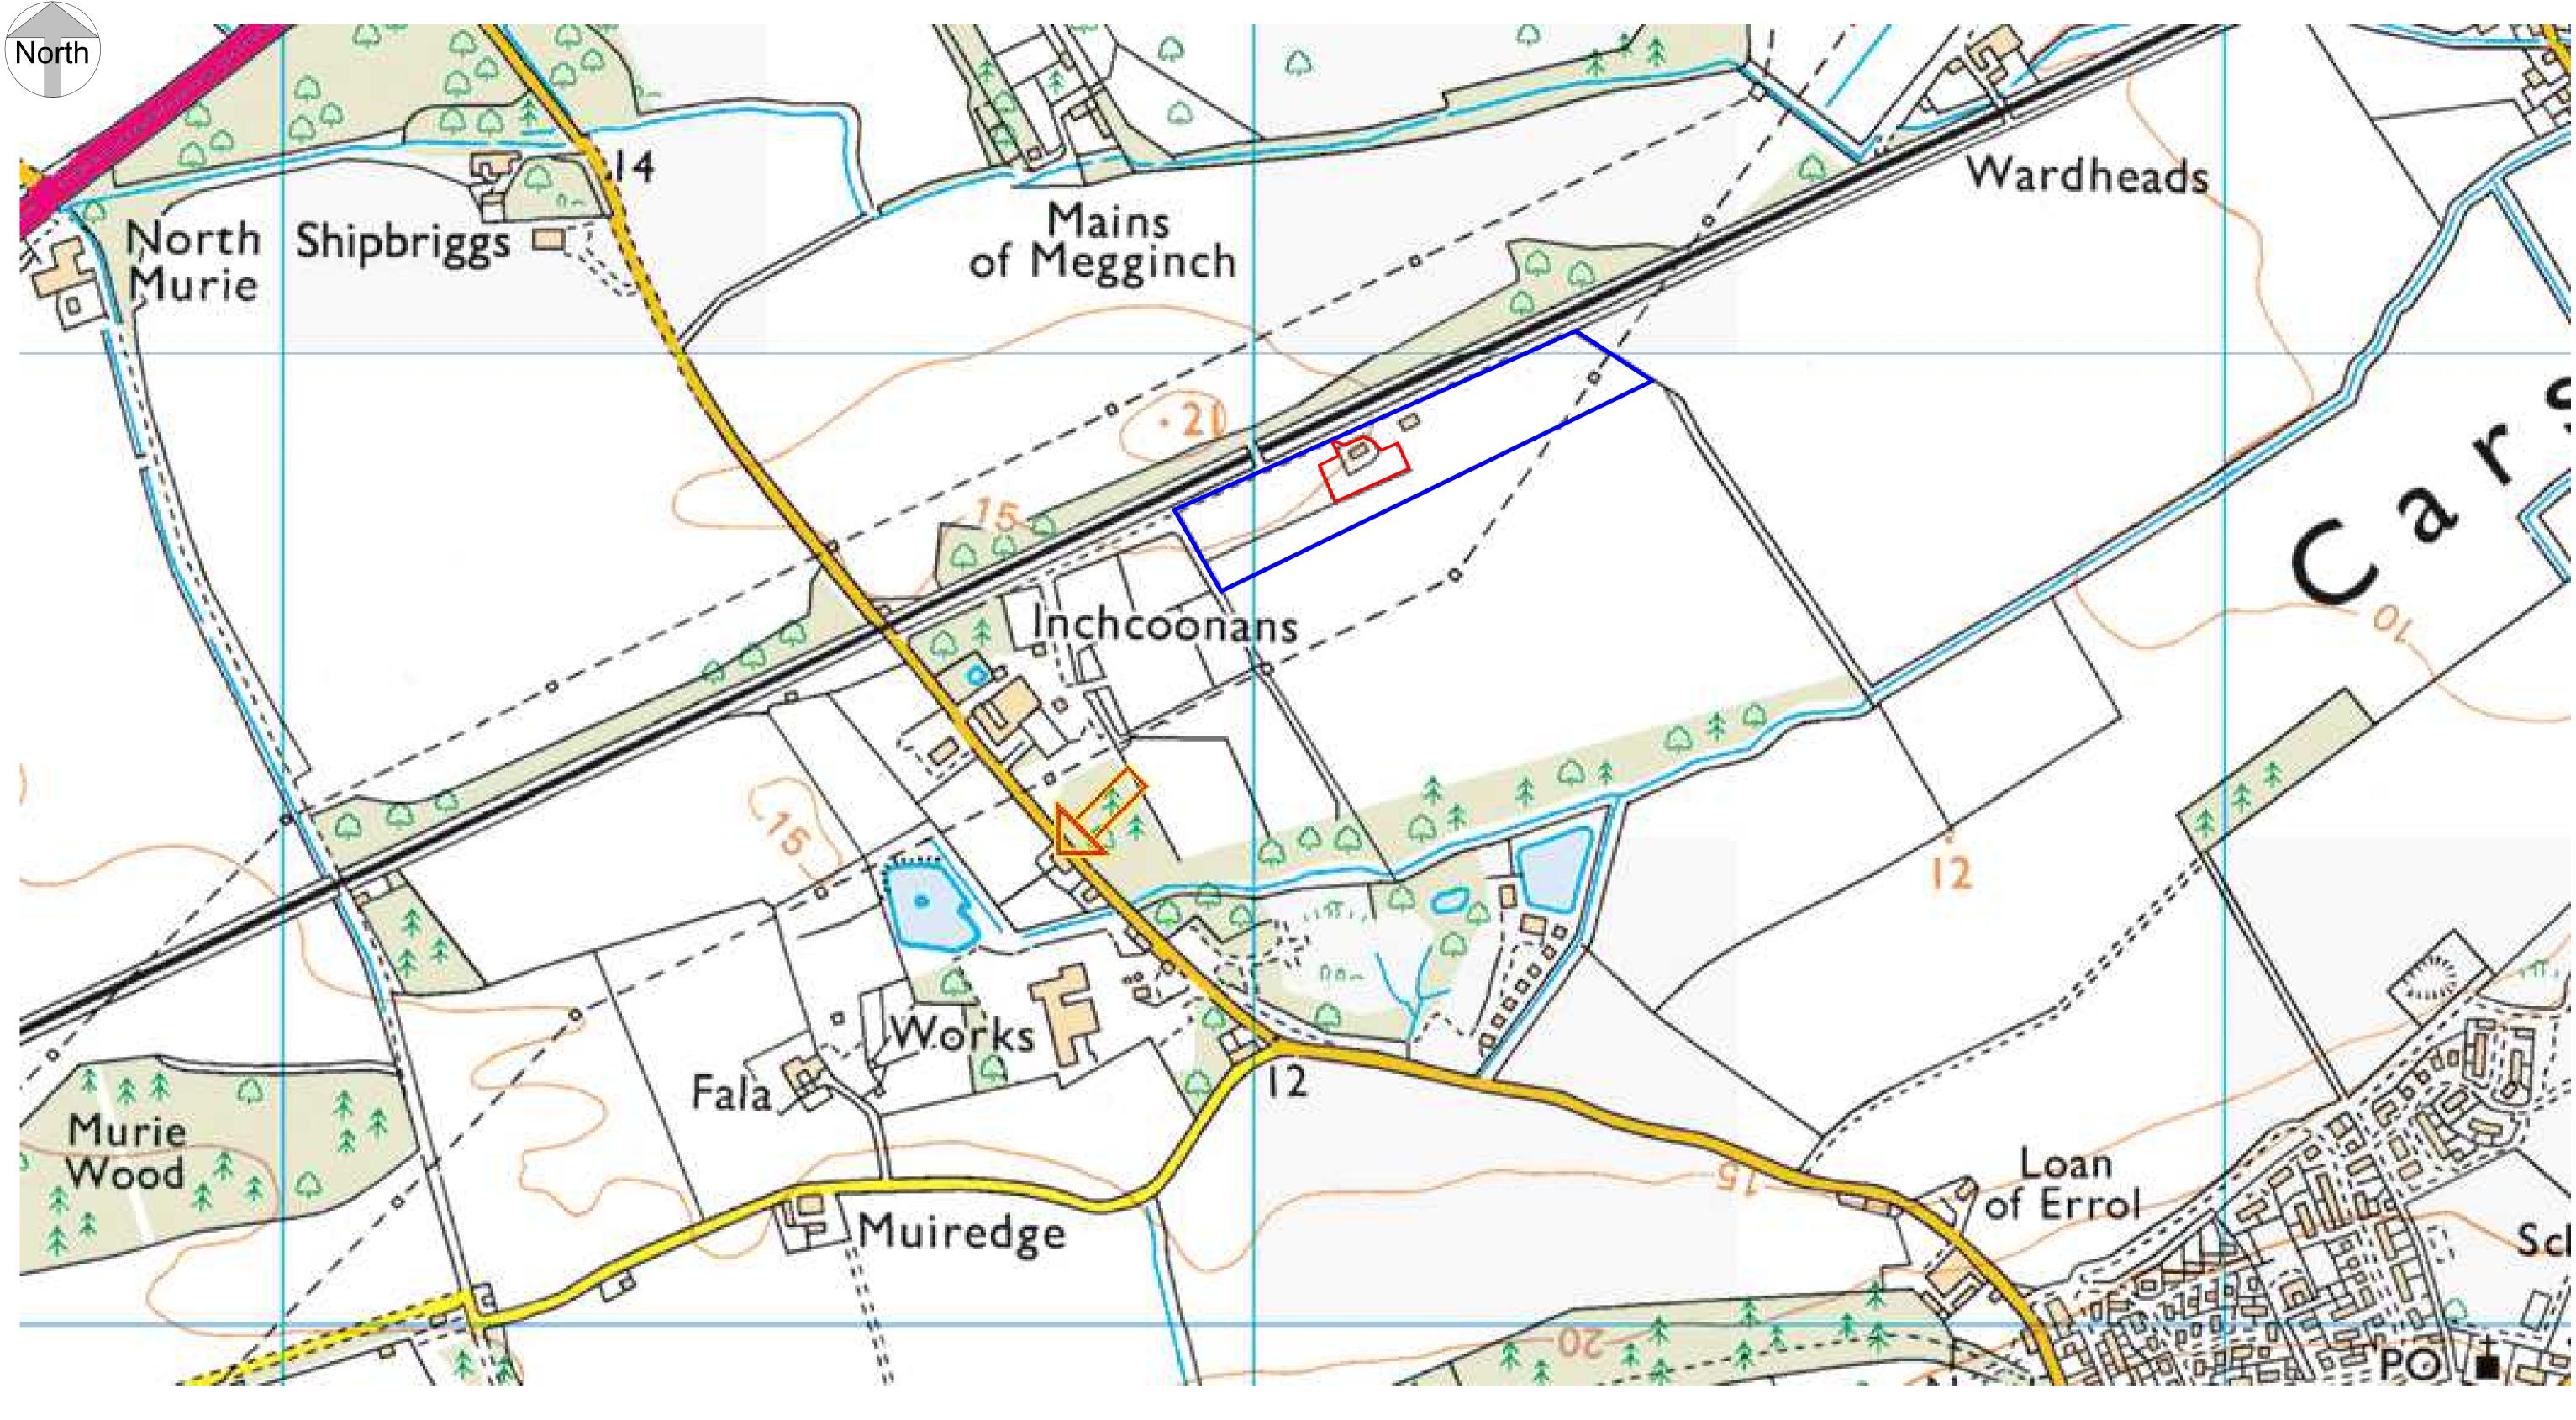

**LOCATION PLAN** 1 : 2500

ALL DRAWINGS, DESIGN, SPECIFICATION AND DETAIL ARE OWNED AND COPYRIGHT OF JOHN WEBSTER ARCHITECTURE, AND SHALL NOT BE REPRODUCED WITHOUT EXPRESS PRIOR PERMISSION ALL DIMENSIONS (NEW & EXISTING) SHALL BE VERIFIED BY THE CONTRACTOR AND BECOME HIS RESPONSIBILITY, PRIOR TO ORDERING & CALCULATING MATERIALS. DO NOT SCALE THIS DRAWING FOR CONSTRUCTION PURPOSES

| 0 | 10 | 20 | 40  | 60  | 80  | 100 | 120mm |
|---|----|----|-----|-----|-----|-----|-------|
|   |    |    |     |     |     |     |       |
| 0 | 25 | 50 | 100 | 150 | 200 | 250 | 300m  |

1:2500

ROSS HIGGINS INCHCOONANS FARM HOUSE ERROL PH2 7RB