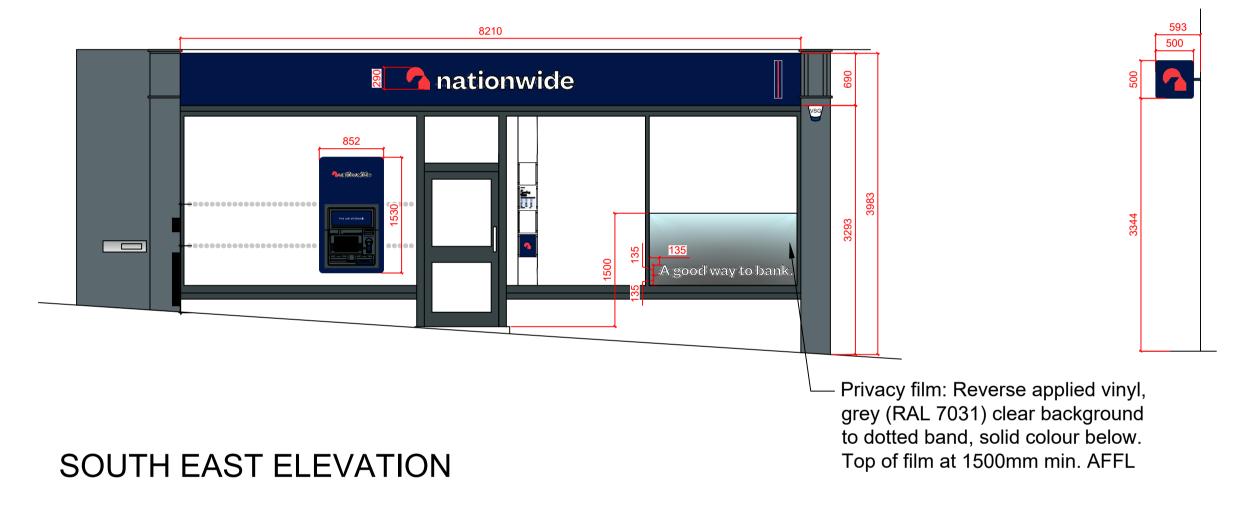

## SCOPE OF WORKS

- Replace 1no. Projecting signage with new 500mm.
  Replace 1no. fascia and logo with new blue fascia and 290mm logo height.
  Replace 1no. ATM surround and decals with new.
- Replace 1no. Statutory signage with new.
  Replace safety manifestations with new.
- Install new window message "A good way to bank."
- Re-spray frames
- Redecorate side columns
- New privacy film to RHS window
  Allow to refresh decorations to shopfront, full scope to be confirmed
- following survey

| REVISIONS |                                                                              | LETTER | DESCRIPTION               |                           |                               |                            |               |     | DATE |  |
|-----------|------------------------------------------------------------------------------|--------|---------------------------|---------------------------|-------------------------------|----------------------------|---------------|-----|------|--|
|           | BRANCH NAME & PREFIX: BLAIRGOWRIE 13-15 Leslie Street, Blairgowrie, PH10 6AH |        |                           |                           | PROPOSED SOUTH EAST ELEVATION |                            |               |     |      |  |
|           | SCALE @ A1:<br>1:50                                                          |        | SCALE @ A3:<br>1:100      | DATE DRAWN:<br>29.08.2023 | STATUS:                       | PROPERTY<br>LOCATION CODE: | DRAWING REF N | NO: | REV. |  |
|           | DRAWN BY:<br>MK                                                              |        | CHECKED BY & DATE:<br>JNA | JOB REF:                  | PROPOSED                      | BL04                       | PR.00.E1      |     | Α    |  |