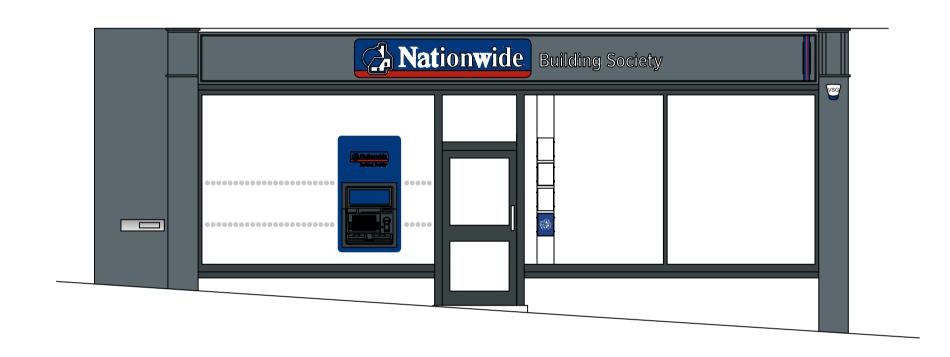

SOUTH EAST ELEVATION

© This drawing remains the Copyright of Four Architecture and Design and may not be reproduced in whole or in any part without prior written permission.

All proprietary goods and materials are to be fitted in accordance with manufacturer's instructions. Codes of Practice and British Standards. All dimensions to be verified by the Contractor on site. ALL REFERENCES SHOULD BE READ IN CONJUNCTION WITH THE MOST CURRENT NATIONWIDE DESIGN GUIDES. nationwide

BLAIRGOWRIE (0969) Brand Update

| REVISIONS |                                               | LETTER | DESCRIPTION          | ON                        |                                             |                            |               |     | DATE |  |
|-----------|-----------------------------------------------|--------|----------------------|---------------------------|---------------------------------------------|----------------------------|---------------|-----|------|--|
|           | BRANCH NAME & PREFIX: BLAIRGOWRIE             |        |                      |                           | DRAWING TYPE: EXISTING SOUTH EAST ELEVATION |                            |               |     |      |  |
|           | 13-15 Leslie Street,<br>Blairgowrie, PH10 6AH |        |                      |                           |                                             |                            |               |     |      |  |
|           | SCALE @ A1:<br>1:50                           |        | SCALE @ A3:<br>1:100 | DATE DRAWN:<br>29.08.2023 | STATUS:                                     | PROPERTY<br>LOCATION CODE: | DRAWING REF N | NO: | REV. |  |

EXISTING

BL04

EX.00.E1

CHECKED BY & DATE: JOB REF: JNA

DRAWN BY: