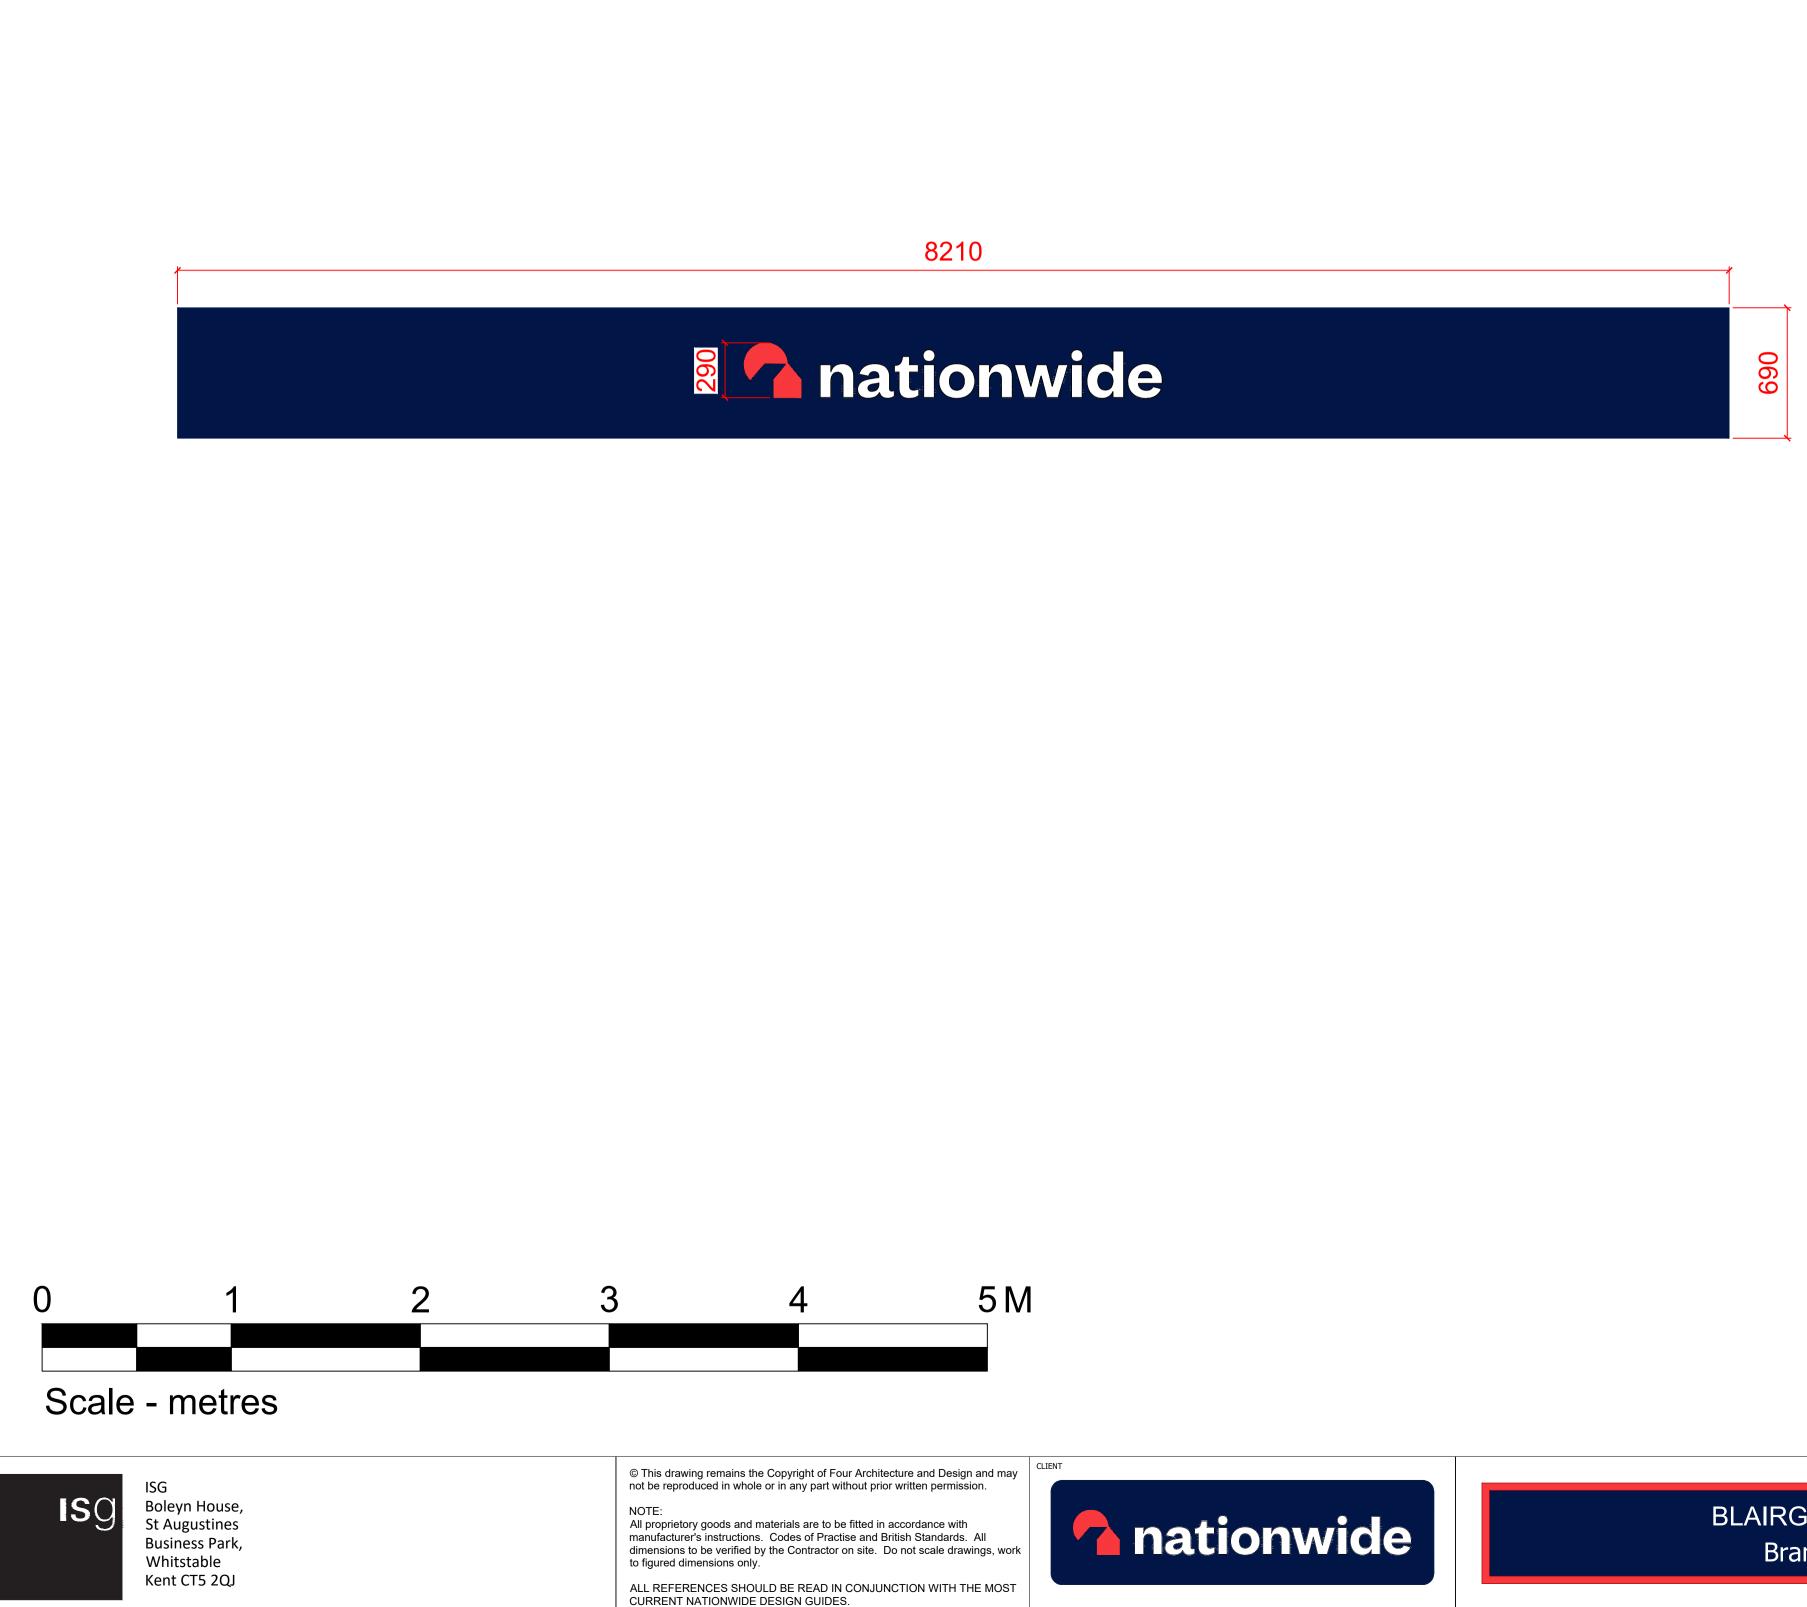

## FASCIA SIGN - 290 LOGO (Qty 01)

Formed aluminium fascia sign with 30mm returns finished Matt blue (RAL 5022). Individual 35mm builtup embedded LED acrylic letters. Face illumination in corresponding colour. Dimmer switch fitted to enable the letters to be dimmed by 25% as agreed level. 'Logo' face as perspex 440 Red acrylic with returns finished to match PMS 032c. 'nationwide' to be opal acrylic faces with returns finished white.

Panel secured with fixing rails to suit. LEDs at static 250cd/m2.

Size: As Shown Scale: 1:20 @ A1

## Section through - 1:5

REVISIONS BRANCH NAM BLAIRG 13-15 Les Blairgow SCALE @ A1: DRAWN BY:

MK

BLAIRGOWRIE (0969) Brand Update

|                      | <b>290 logo</b>                                       |  |  |  |
|----------------------|-------------------------------------------------------|--|--|--|
| Projection size      | <b>400mm</b><br><750mm<br><b>500mm</b><br>751 - 854mm |  |  |  |
| Fascia face height   | 500 - 854mm                                           |  |  |  |
| Fascia width >6000mm | 01no logo                                             |  |  |  |
| Minimum Fascia width | 3190mm                                                |  |  |  |