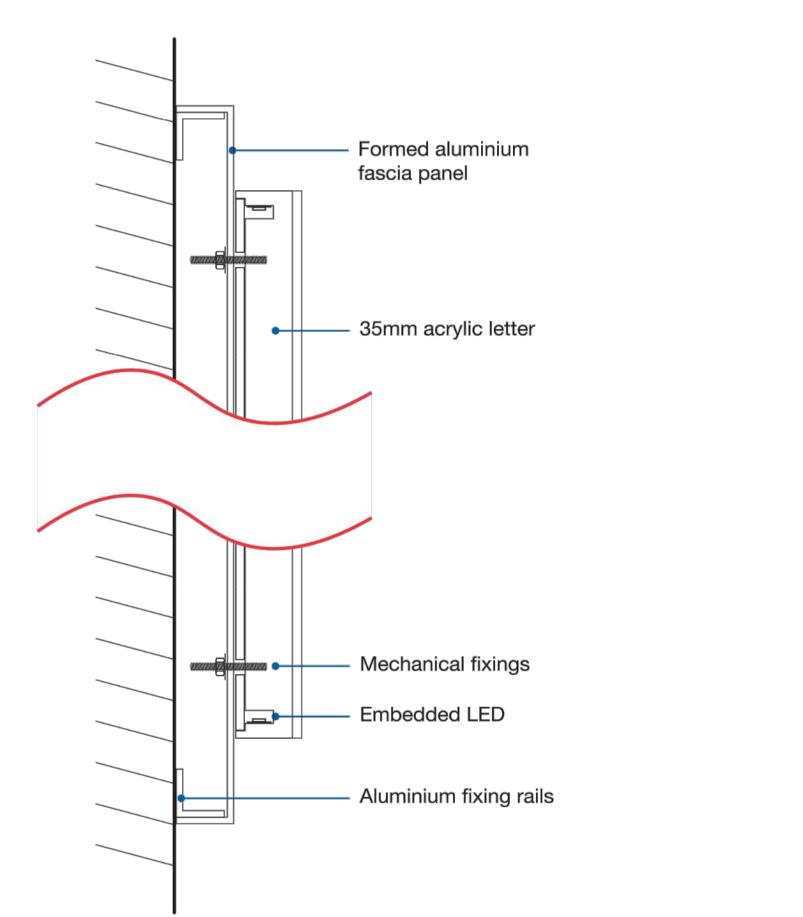

## FASCIA SIGN - 290 LOGO (Qty 01)

Formed aluminium fascia sign with 30mm returns finished Matt blue (RAL 5022). Individual 35mm builtup embedded LED acrylic letters. Face illumination in corresponding colour. Dimmer switch fitted to enable the letters to be dimmed by 25% as agreed level. 'Logo' face as perspex 440 Red acrylic with returns finished to match PMS 032c. 'nationwide' to be opal acrylic faces with returns finished white.

Panel secured with fixing rails to suit. LEDs at static 250cd/m2.

Size: As Shown Scale: 1:20 @ A1

## Section through - 1:5

REVISIONS BRANCH NAM BLAIRG 13-15 Les Blairgow SCALE @ A1: DRAWN BY:

MK

BLAIRGOWRIE (0969) Brand Update

|                      | <b>290 logo</b>                                       |  |  |  |
|----------------------|-------------------------------------------------------|--|--|--|
| Projection size      | <b>400mm</b><br><750mm<br><b>500mm</b><br>751 - 854mm |  |  |  |
| Fascia face height   | 500 - 854mm                                           |  |  |  |
| Fascia width >6000mm | 01no logo                                             |  |  |  |
| Minimum Fascia width | 3190mm                                                |  |  |  |