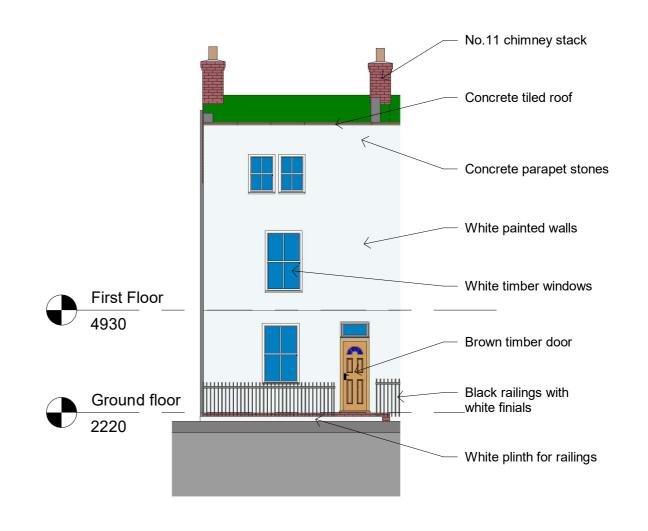

Chris Hill MCIAT
Architectural Technologist

| PROJECT 9 Oxford Street, |  |  |  |  |
|--------------------------|--|--|--|--|
| Leamington Spa           |  |  |  |  |
| Proposed Elevations      |  |  |  |  |