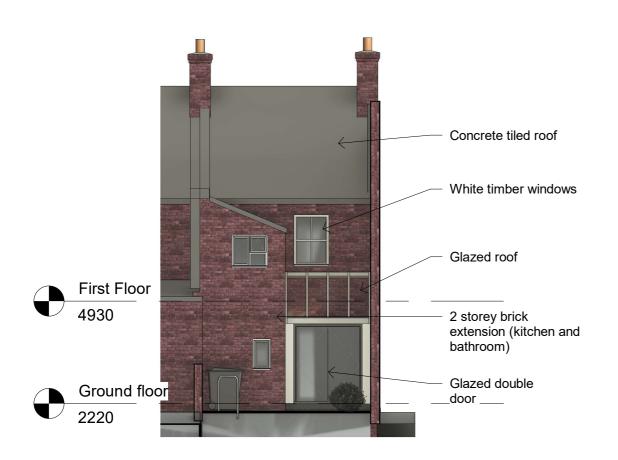

Chris Hill MCIAT
Architectural Technologist

| PROJECT 9 Oxford Street, |  |  |  |  |
|--------------------------|--|--|--|--|
| Leamington Spa           |  |  |  |  |
| Proposed Elevations      |  |  |  |  |