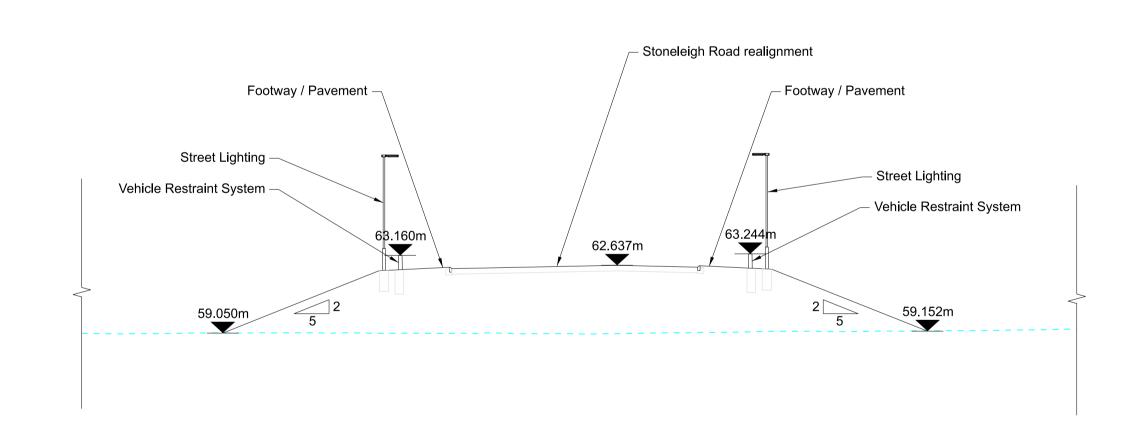

Section E
Refer to Drawing No: 1MC08-BBV\_MSD-PL-DGA-NS01\_NL03-138602
Scale 1:200 @ A1

Section F
Refer to Drawing No: 1MC08-BBV\_MSD-PL-DGA-NS01\_NL03-138602
Scale 1:200 @ A1