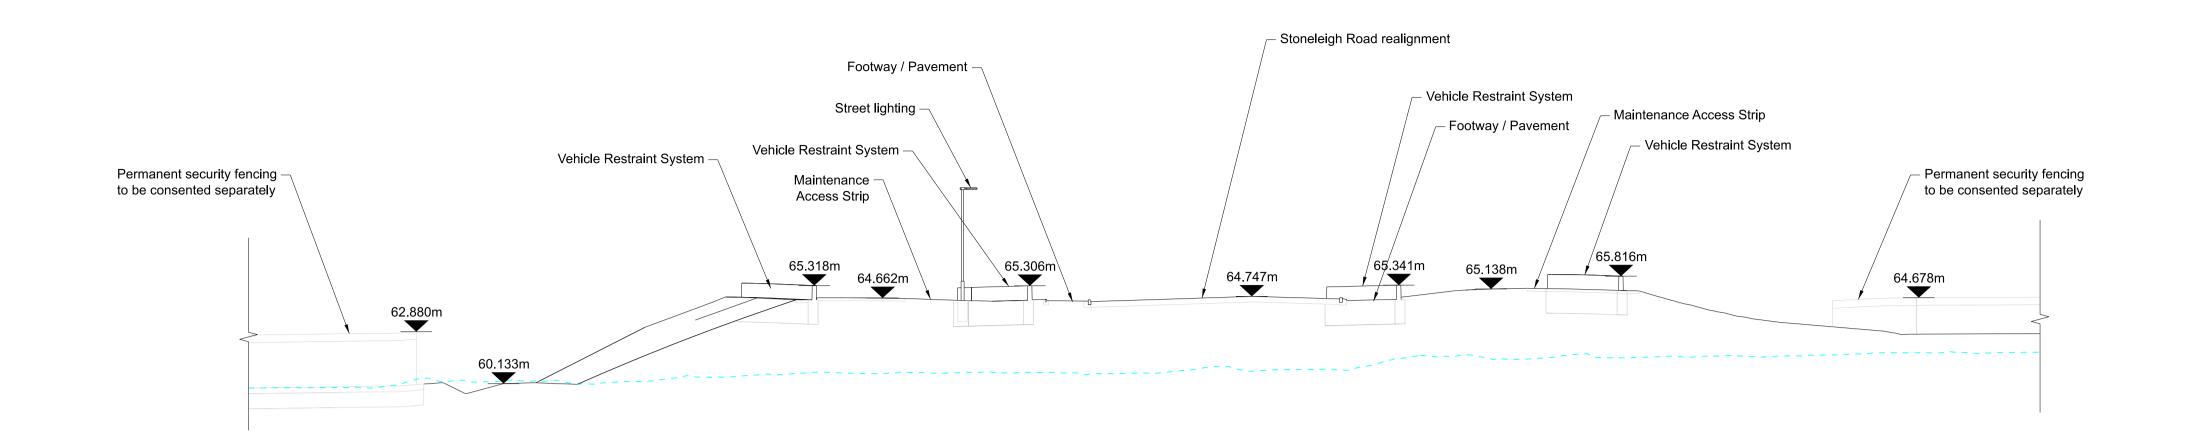

Section E
Refer to Drawing No: 1MC08-BBV\_MSD-PL-DGA-NS01\_NL03-138602
Scale 1:200 @ A1

Section F
Refer to Drawing No: 1MC08-BBV\_MSD-PL-DGA-NS01\_NL03-138602
Scale 1:200 @ A1