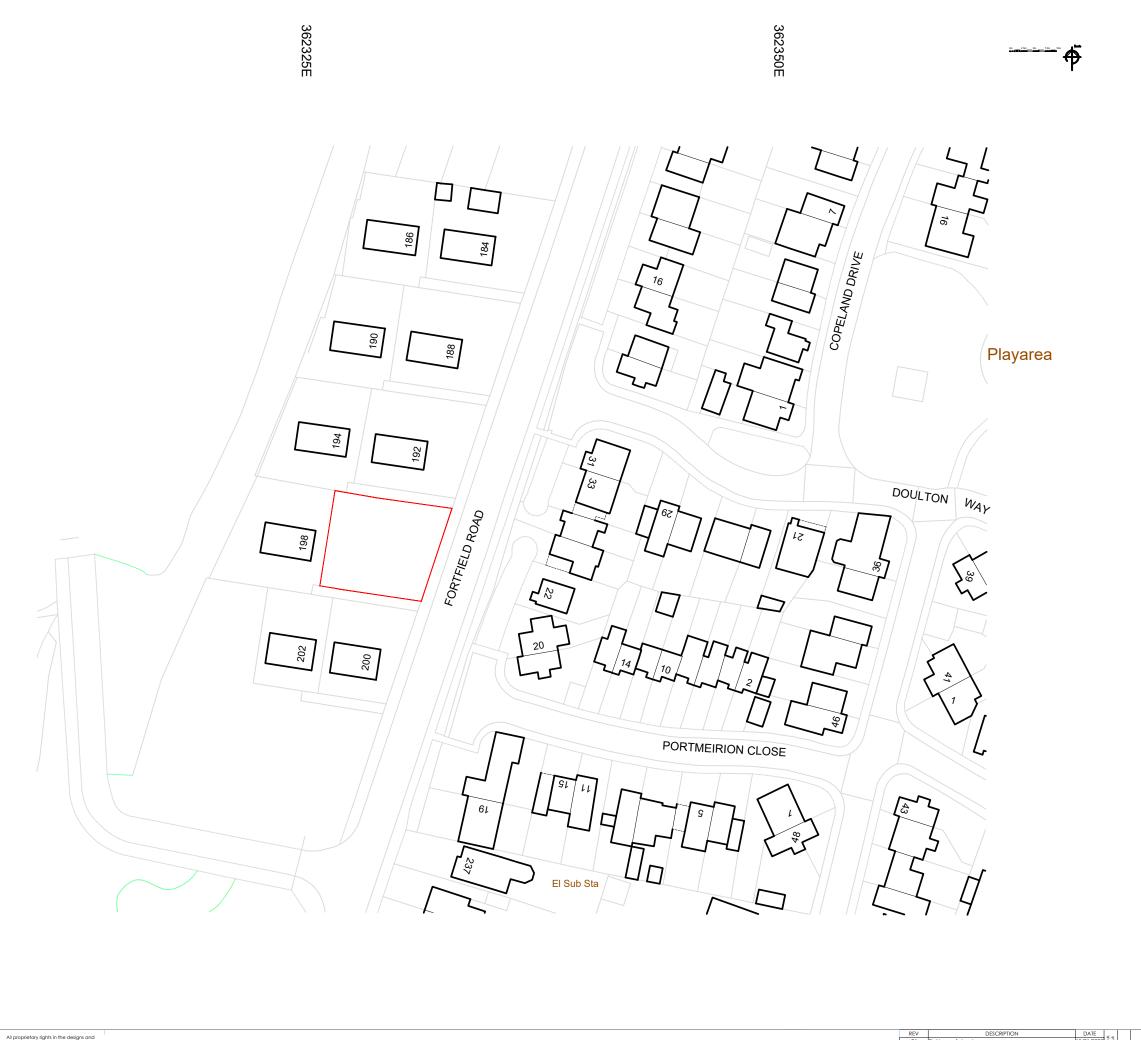

| CLIENT:         | MMC Homebuilding Limited. | SCALE:                      | SI7E:                                          | DRAWN: | CHK'FD: | REV |  |
|-----------------|---------------------------|-----------------------------|------------------------------------------------|--------|---------|-----|--|
| PROJECT:        | Fortfield Road            | 1 : 50                      | A3                                             | MK     | KB      | P1  |  |
| FOLDER TITLE:   |                           | 1.00                        | 7.0                                            | ,,,,,  |         |     |  |
| PROJECT STATUS: | PRELIMINARY               | Project-0                   | Project-Originator-Zone-Level-Type-Role-Number |        |         |     |  |
| TITLE:          | Site Location Plan        | 24001-MOD-XX-XX-DR-A-100001 |                                                |        |         |     |  |
| A comments to   |                           |                             |                                                |        |         |     |  |