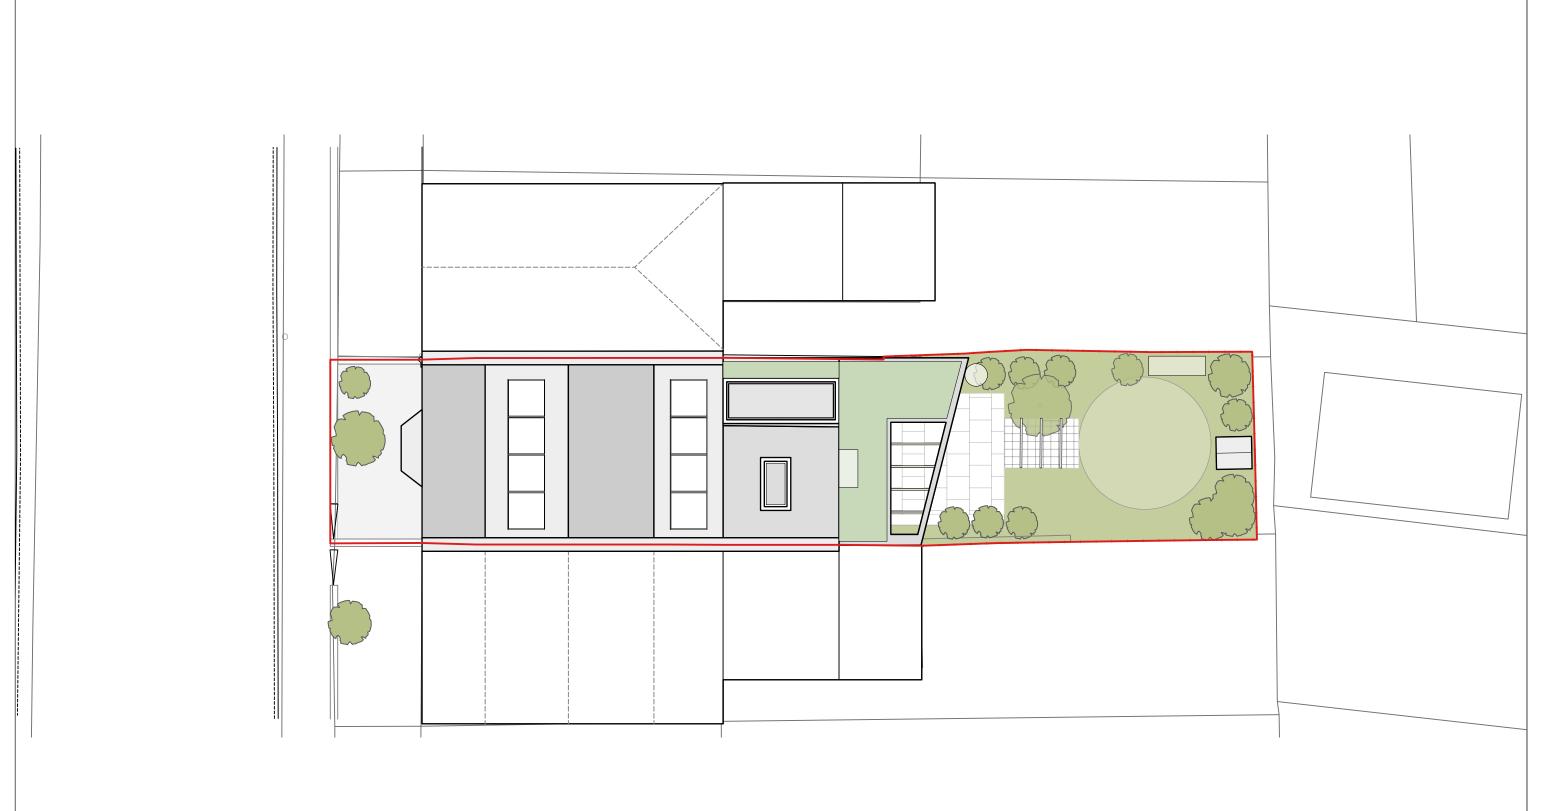

| Scale 1:100 0 1 2 3 metres | a: Unit 5.2 Paintworks  2. Unless otherwise stated dimensions a in millimetres | 1. All dimensions to be checked on site 2. Unless otherwise stated dimensions are in millimetres 3. Drawings to be read in conjunction with all other project drawings | A 08/03/24 | Issue Notes Scale bar added / Scale updated  PLANNING ISSUE | Project 20 Melbourne  Drawing Title Proposed Site | Road | KH (Scale            | 29/02/2024<br>1:100@A3 |
|----------------------------|--------------------------------------------------------------------------------|------------------------------------------------------------------------------------------------------------------------------------------------------------------------|------------|-------------------------------------------------------------|---------------------------------------------------|------|----------------------|------------------------|
|                            |                                                                                |                                                                                                                                                                        |            |                                                             | Job No.<br>2323                                   |      | Prawing No. 2323-P-1 | Revision 10            |