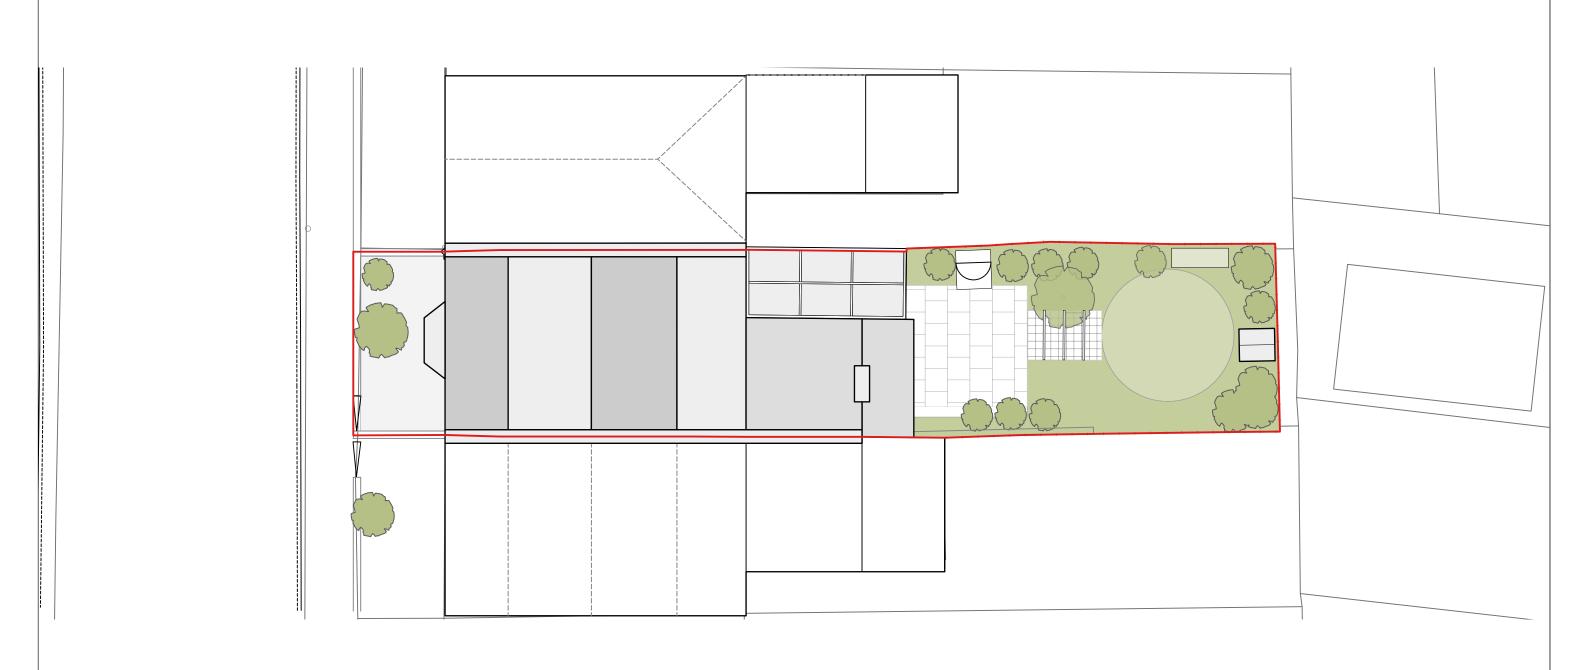

| Scale 1:100 0 1 2 3 metres | a: Unit 5.2 Paintworks Bristol BS4 3EH e: info@barefootarchitects.co.uk t: 0117 9070 971 | General Notes 1. All dimensions to be checked on site 2. Unless otherwise stated dimensions are in millimetres 3. Drawings to be read in conjunction with all other project drawings 4. Copyright Barefoot Architects Ltd. | No. Date<br>A 08/03/24 | Issue Notes Scale bar added / Scale updated  PLANNING ISSUE | Project 20 Melbourne Road  Drawing Title Existing Site and Roof Plan  Job No. | Drawn By  KH  Scale  Drawing No. | Date<br>29/02/2024<br>1:100@A3 |
|----------------------------|------------------------------------------------------------------------------------------|----------------------------------------------------------------------------------------------------------------------------------------------------------------------------------------------------------------------------|------------------------|-------------------------------------------------------------|-------------------------------------------------------------------------------|----------------------------------|--------------------------------|
|                            | t: 0117 9070 971                                                                         |                                                                                                                                                                                                                            |                        |                                                             | Job No.<br>2323                                                               | Drawing No.  2323-P-             |                                |