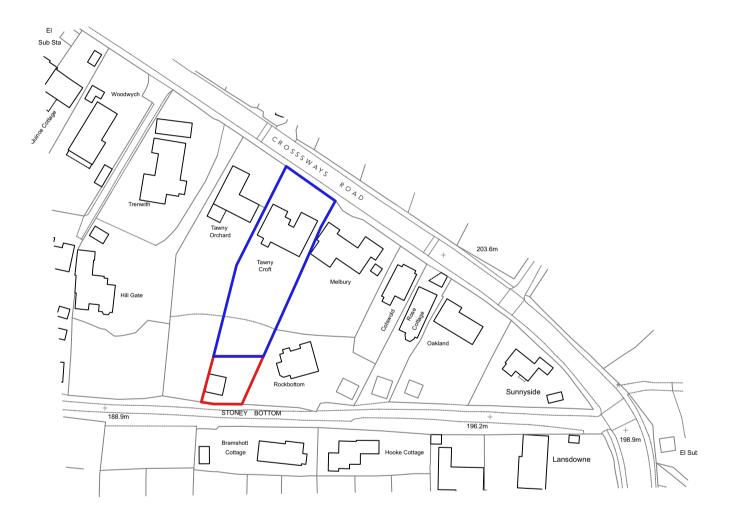

## **MapServe**®

© Crown copyright 2024 Ordnance Survey 100053143

This drawing is the copyright of Hampshire Design Consultancy Ltd.
and may not be reproduced without licence.
The Contractor shall not scale off this drawing for construction
purposes, only figured dimensions shall be worked from.
All dimensions and levels are to be checked on site by the Contractor before the commencement of any work and any discrepancies reported to the Architect.
Nor esponsibility can be accepted for errors arising on site due to unauthorised variations from the Architects drawings.