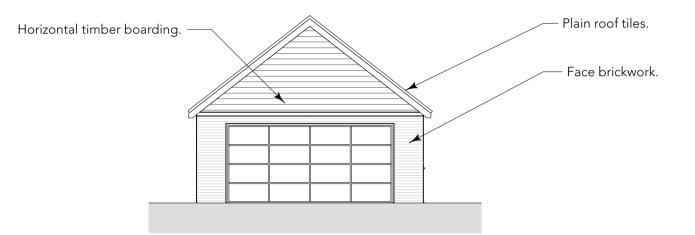

## FRONT ELEVATION



## SIDE ELEVATION





## SIDE ELEVATION



REAR ELEVATION

TYPICAL SECTION

1. This drawing is the copyright of Hampshire Design Consultancy Ltd. and may not be reproduced without licence.
2. The Contractor shall not scale off this drawing for construction purposes, only figured dimensions shall be worked from.
3. All dimensions and levels are to be checked on site by the Contractor before the commencement of any work and any discrepancies reported to the Architect.
4. No responsibility can be accepted for errors arising on site due to unauthorised variations from the Architects drawings.

Mr & Mrs N. Sutherland

Tawney Croft,

Crossways Road, Grayshott. GU26 6HD.

drawing reference

EXISTING GARAGE DETAILS

## drawing No ## drawing No ## 320/DP/003 ## scale ## 1:100@A3 PLANNING

evisio