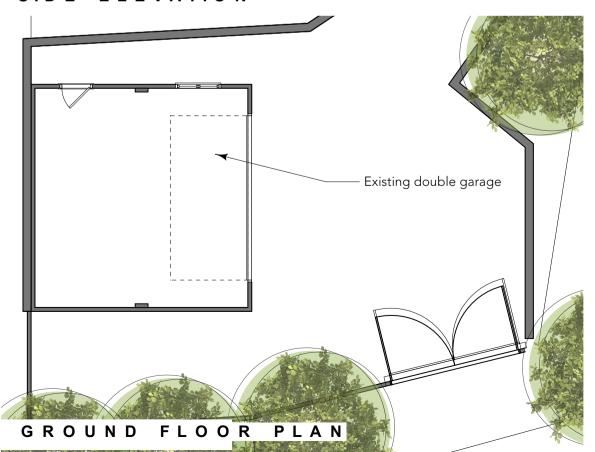

## SIDE ELEVATION

REAR ELEVATION

TYPICAL SECTION

1. This drawing is the copyright of Hampshire Design Consultancy Ltd. and may not be reproduced without licence.
2. The Contractor shall not scale off this drawing for construction purposes, only figured dimensions shall be worked from.
3. All dimensions and levels are to be checked on site by the Contractor before the commencement of any work and any discrepancies reported to the Architect.
4. No responsibility can be accepted for errors arising on site due to unauthorised variations from the Architects drawings.