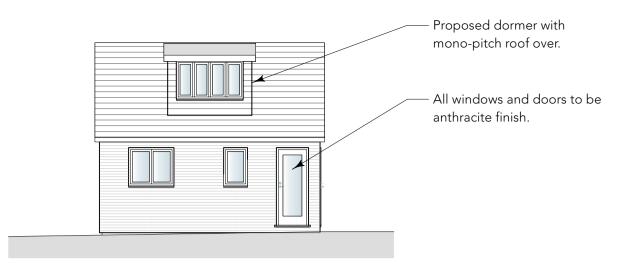

## FRONT ELEVATION

SIDE ELEVATION

Living Zone

Shower Rm





## SIDE ELEVATION



Existing door and window blocked up.



This drawing is the copyright of Hampshire Design Consultancy Ltd.
 and may not be reproduced without licence.
 The Contractor shall not scale off this drawing for

2. The Contractor shall not scale off this drawing for construction purposes, only figured dimensions shall be worked from.
3. All dimensions and levels are to be checked on site by the Contractor before the commencement of any work and any discrepancies reported to the Architect.
4. No responsibility can be accepted for errors arising on site due to unauthorised variations from the Architects drawings.

REAR ELEVATION



FIRST FLOOR

On-site car parking.

Proposed sliding entrance gate.

GROUND FLOOR P