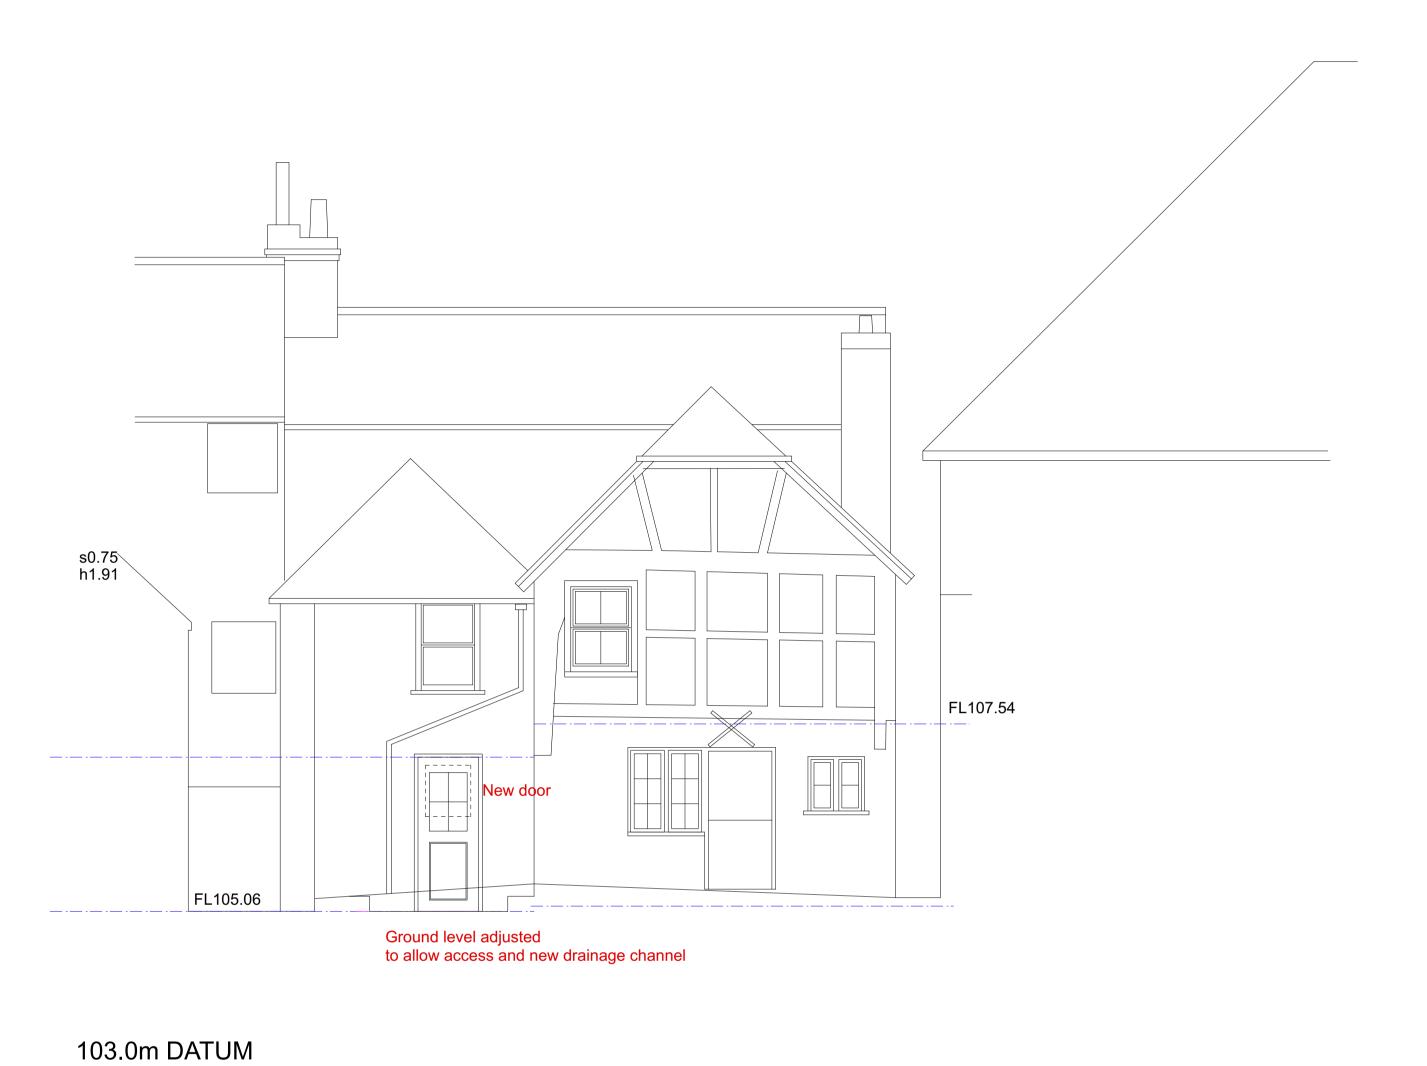

New drainge connected to existing external SVP

103.0m DATUM

WEST ELEVATION

NORTH ELEVATION

HURRELL ARCHITECTURE Hurrell Architecture Limited Alresford t 01962 736 761 e mail@hurrellarchitecture.co.uk CLIENT PROJECT 66 High Street Alton DRAWING Proposed Elevations Sheet 02 DRAWING NO. REVISION 1017-D-104 STATUS S C A L E @ A 1 1:50 S C A L E @ A3 1:100 February 2024 DRAWNBY SGH DATE