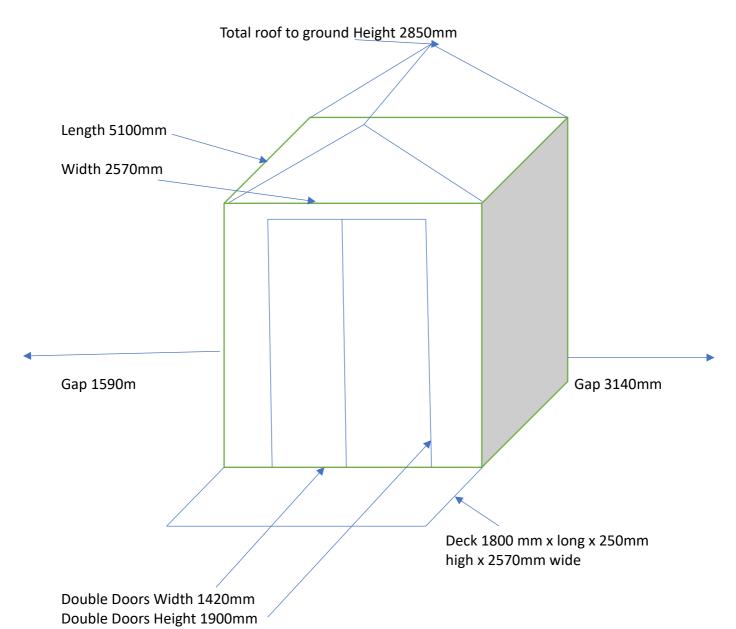

Beach Hut 23 Shingle Walk East Wittering PO20 8DB

## **Proposed Beach Hut Dimensions**



## Proposed Materials – similar to existing and replacement beach huts

External - Hardwood construction with Cedral Cladding -pale grey colour Roof – Hardwood construction with a weatherproof felt lining over the top Deck area – Hardwood Decking

## **Access Statement**

Existing access and parking will be utilised for the replacement beach hut and no change following replacement of beach hut and time limit of 3 weeks to remove and replace the existing beach hut. Minimal disruption to other beach hut users during this period of time.