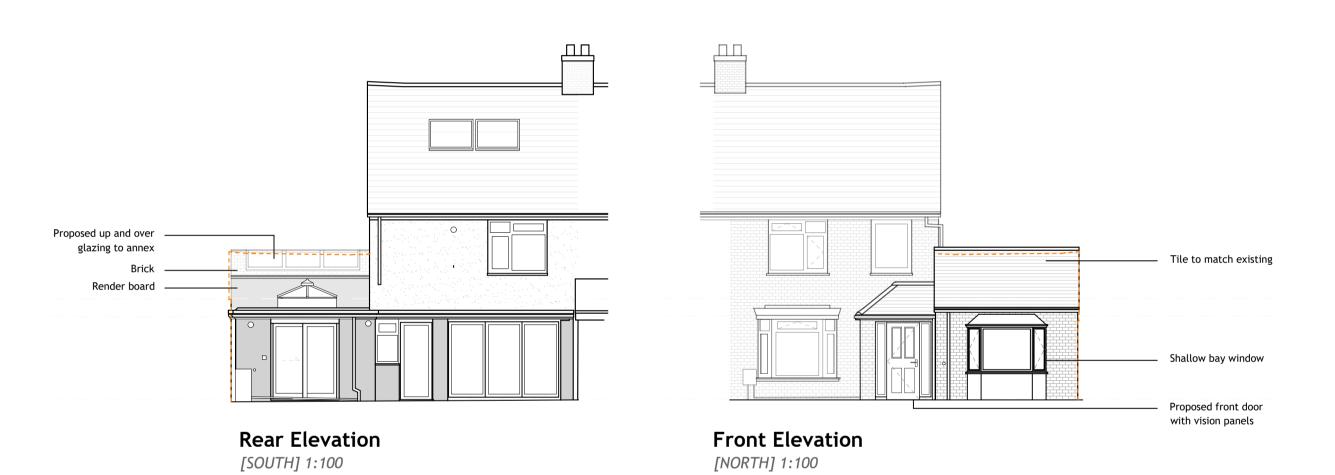

## 61 Deeside Avenue Proposed

First Floor Plan 1:100

1:100

Side Elevation

[WEST] 1:100

Side Elevation

[EAST] 1:100

GENERAL NOTES