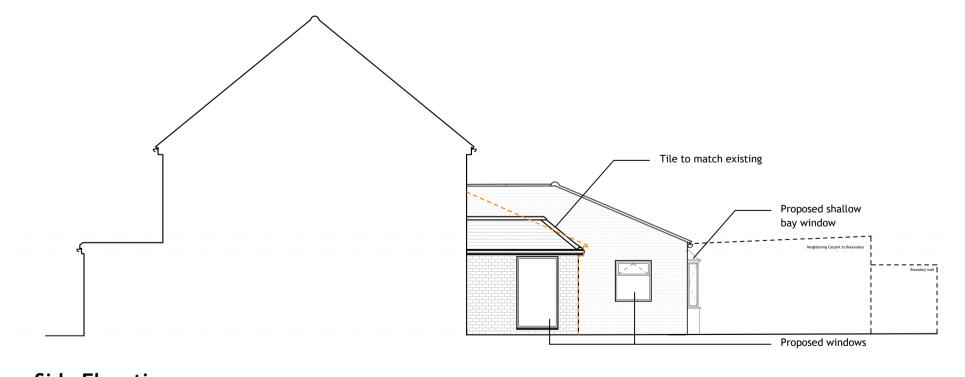

## 61 Deeside Avenue Proposed

First Floor Plan 1:100

1:100

Side Elevation

[WEST] 1:100

Side Elevation

[EAST] 1:100

GENERAL NOTES