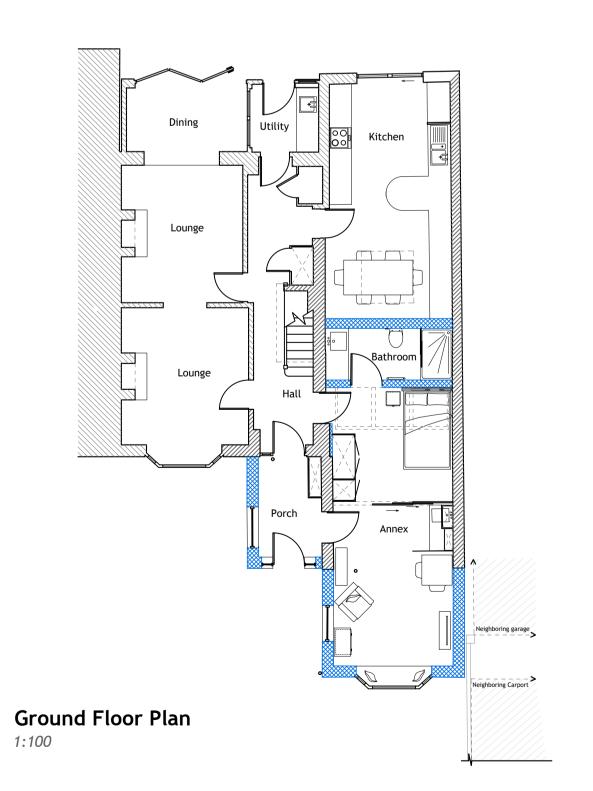

## 61 Deeside Avenue Proposed

First Floor Plan 1:100

1:100

Side Elevation

[WEST] 1:100

Side Elevation

[EAST] 1:100

GENERAL NOTES