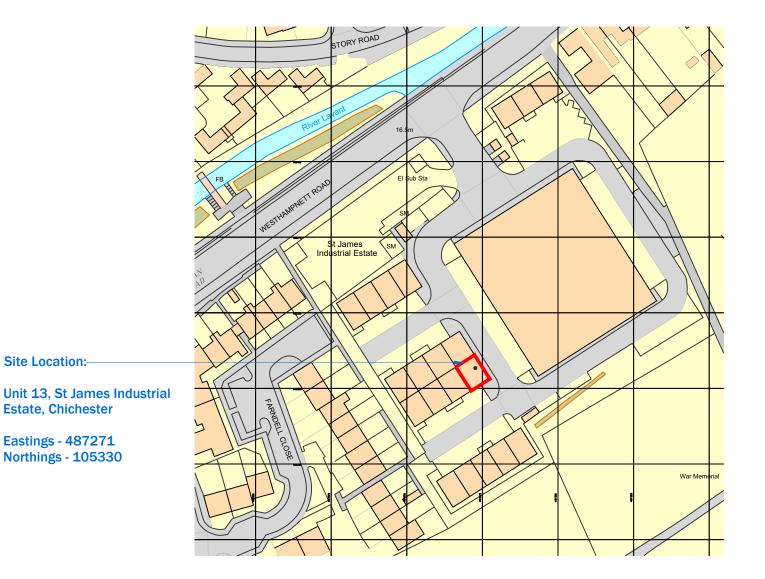

# SITE LOCATION PLAN

Scale: 1: 1250

VISUAL SCALE 1:1250 @ A1

Site Location:-

**Estate, Chichester** 

Eastings - 487271

**Northings - 105330** 

Existing buildings

General ground area

Site Boundary

## **MUD Foods - VENT**

Unit 13

St James Industrial Estate,

Westhampnett Road,

Chichester, PO19 7HW

### TITLE:

OS MAP

**Site Location Plan** 

USE:

PLANNING APPLICATION ISSUE

STATUS:

AS PROPOSED

DRAWING NUMBER: