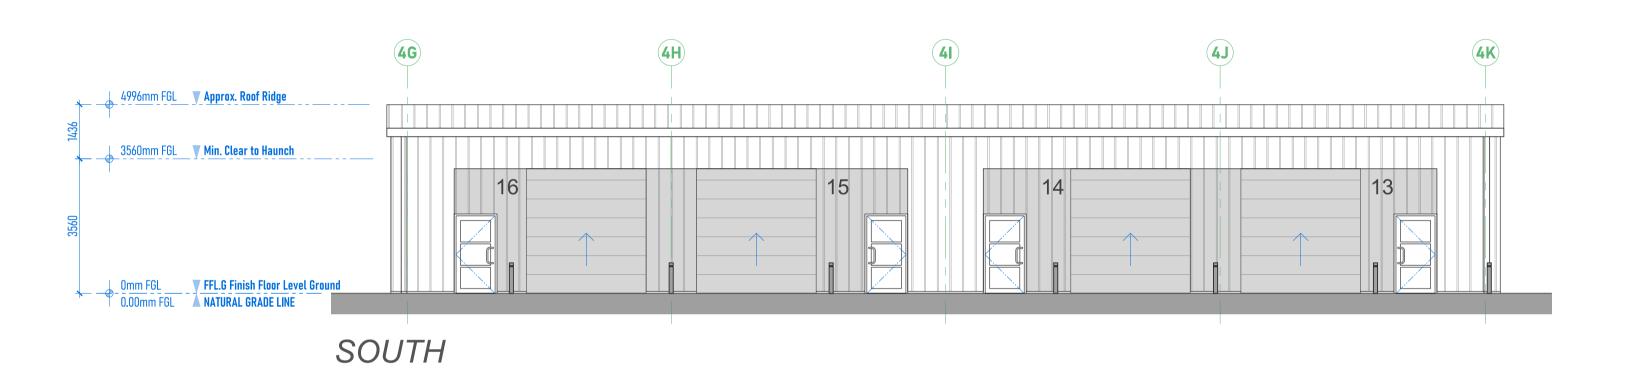

CLIENT & LOCATION:

MUD Foods - VENT Unit 13 St James Industrial Estate, Westhampnett Road, Chichester, PO19 7HW

TITLE:

ELEVATIONS Basic elevations - units 9-16

PLANNING APPLICATION ISSUE

STATUS: AS EXISTING