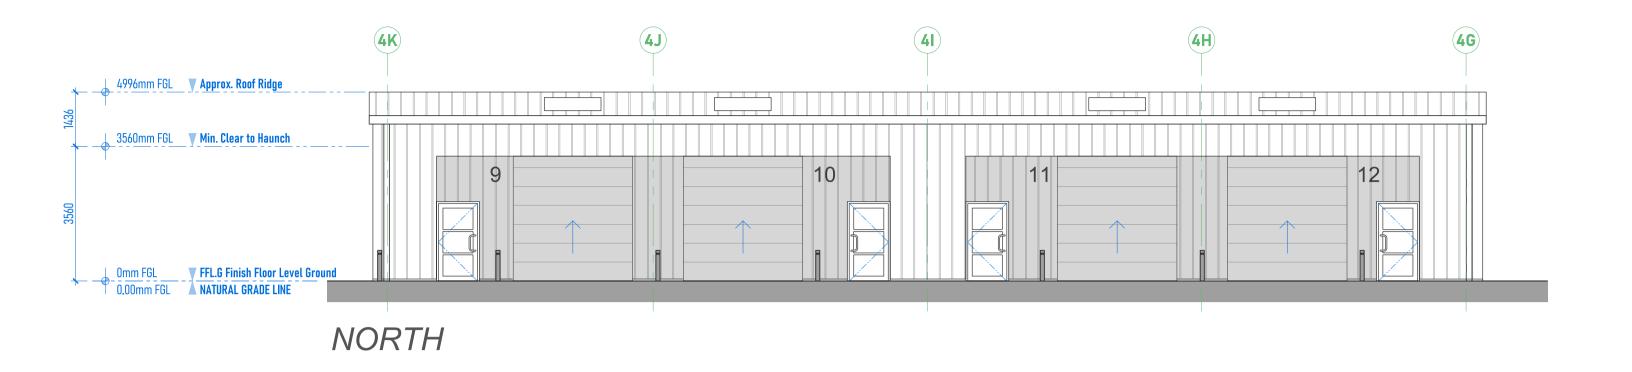

CLIENT & LOCATION:

MUD Foods - VENT Unit 13 St James Industrial Estate, Westhampnett Road, Chichester, PO19 7HW

TITLE:

ELEVATIONS Basic elevations - units 9-16

PLANNING APPLICATION ISSUE

STATUS: AS EXISTING