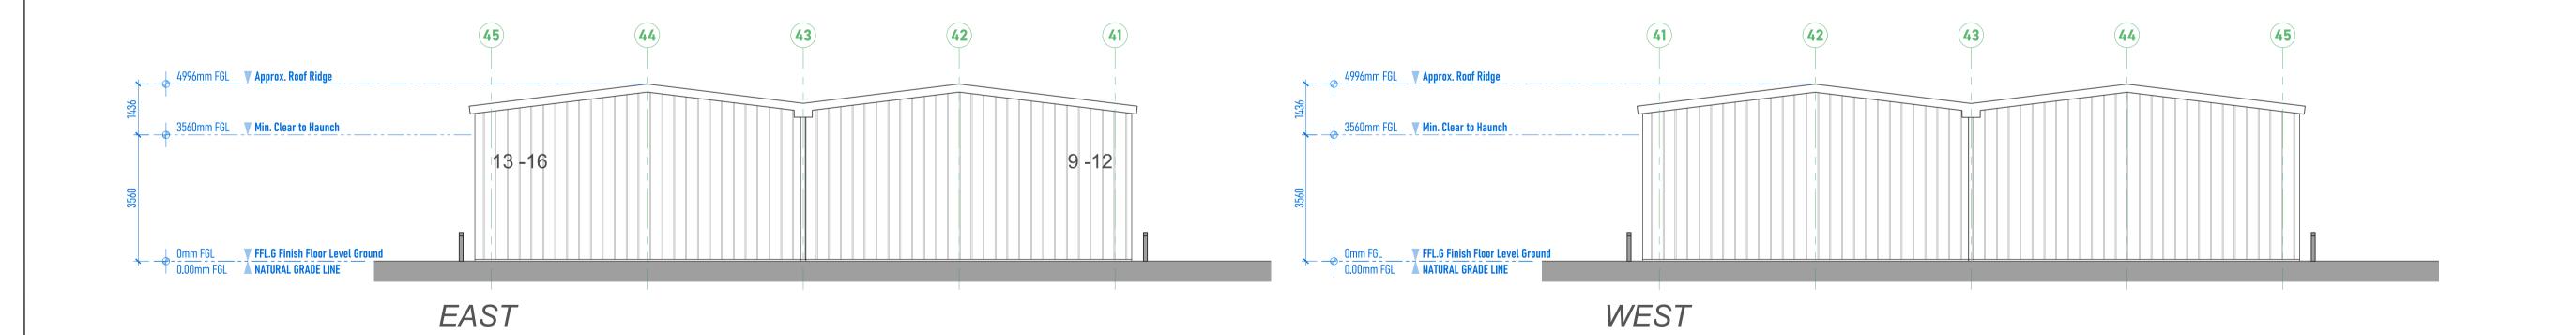

CLIENT & LOCATION:

MUD Foods - VENT Unit 13 St James Industrial Estate, Westhampnett Road, Chichester, PO19 7HW

TITLE:

ELEVATIONS Basic elevations - units 9-16

PLANNING APPLICATION ISSUE

STATUS: AS EXISTING