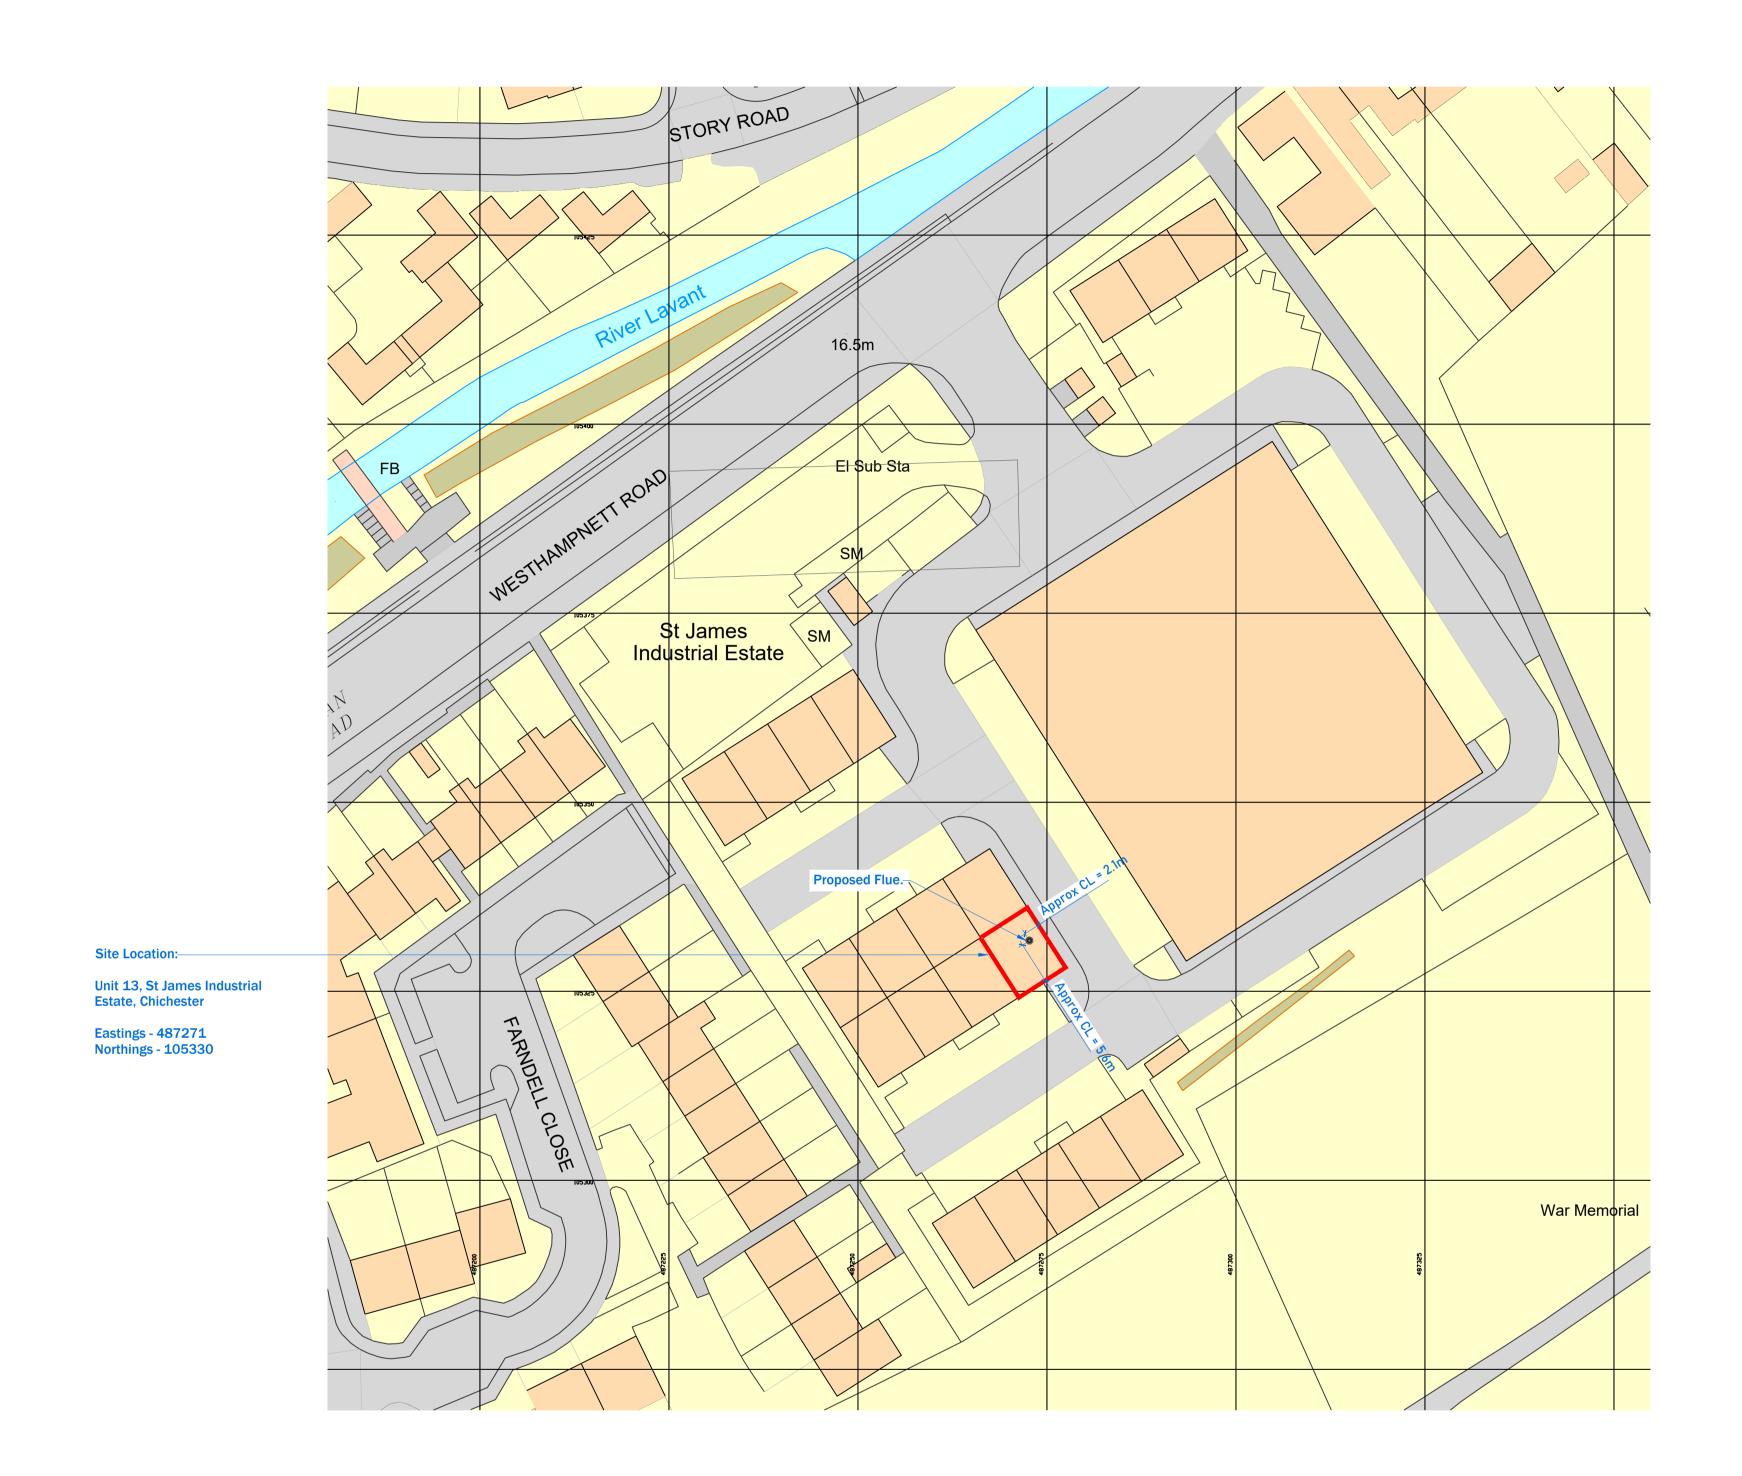

CLIENT & LOCATION: MUD Foods - VENT Unit 13

St James Industrial Estate, Westhampnett Road, Chichester, PO19 7HW

TITLE:

OS MAP

Site Block Plan

PLANNING APPLICATION ISSUE

STATUS: AS PROPOSED

DRAWING NUMBER: 007.24 - 010 - P1

SITE BLOCK PLAN Scale: 1 : 500