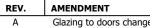

## REAR ELEVATION

 $\square$ 

| 1      |  |   |   | 0 |   |  | 1 |  |
|--------|--|---|---|---|---|--|---|--|
| 1      |  | _ | - | - | - |  |   |  |
|        |  |   |   |   |   |  |   |  |
| metres |  |   |   |   |   |  |   |  |

| ed | to | match | manufacturer | profile |
|----|----|-------|--------------|---------|
|----|----|-------|--------------|---------|

| BY | DATE     |  |
|----|----------|--|
| kc | 21.02.24 |  |