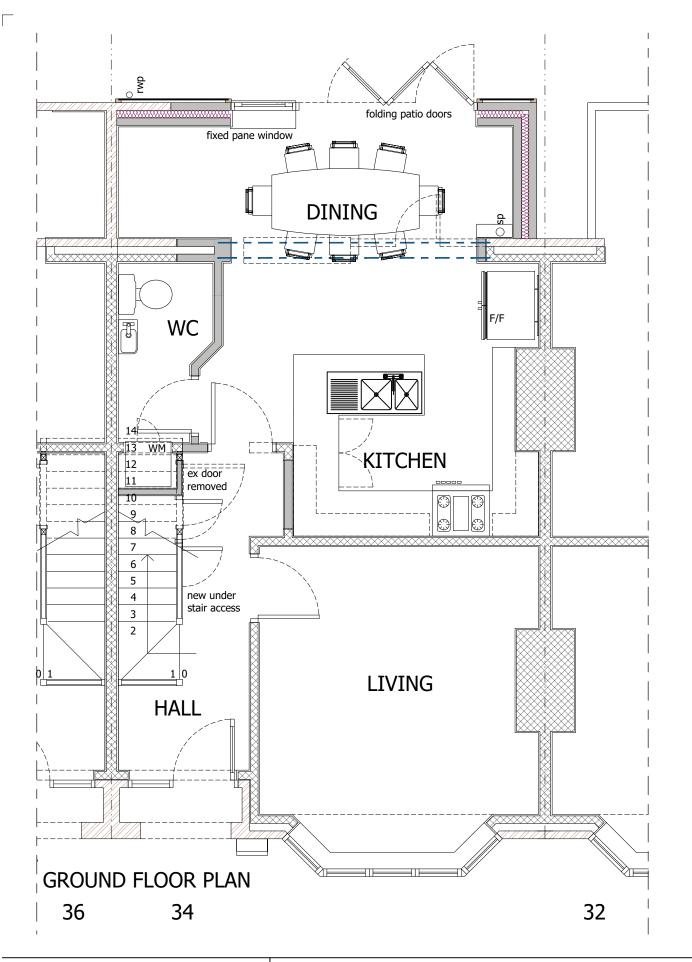

| Jecc |                                         |
|------|-----------------------------------------|
|      | Rear Extension to Utility / Dining Room |
|      | 34 Orchard Avenue, Chichester, PO19 3GE |

Drawing Ground Floor Plan
As Proposed

| Date   | Feb 2024 | Drawn by <b>kC</b> |          |
|--------|----------|--------------------|----------|
| Scales |          | Suitability        |          |
|        | 1:50@A3  | Planning           |          |
|        | 1.50@/\5 | rianning           |          |
| Doc No |          |                    | Revision |
|        | Α        |                    |          |