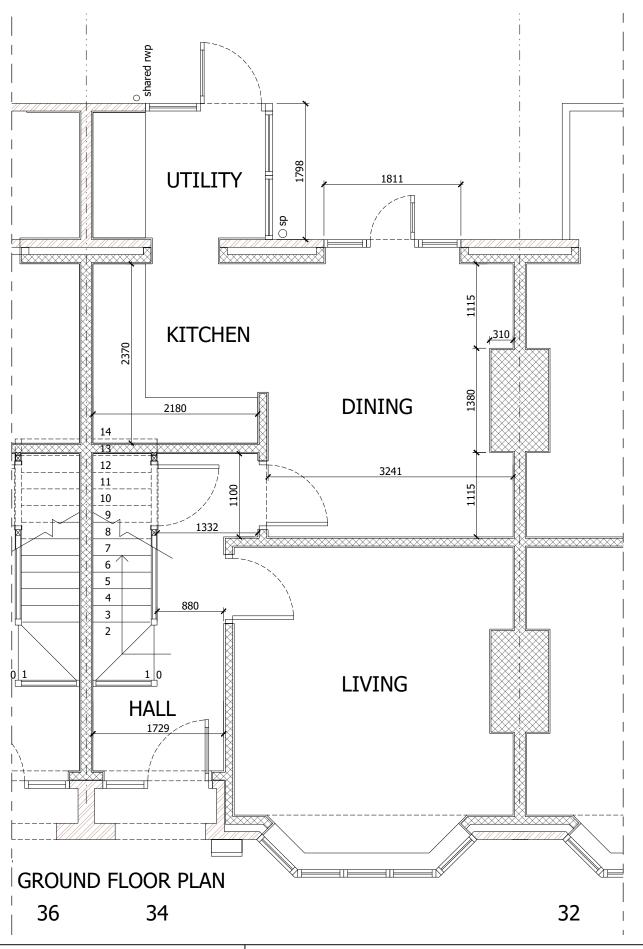

| oject |                                         |
|-------|-----------------------------------------|
|       | Rear Extension to Utility / Dining Room |
|       | 34 Orchard Avenue, Chichester, PO19 3GE |

Drawing Ground Floor Plan
As Existing

| Date                    | Feb 2024 | Drawn by <b>kC</b>             |          |
|-------------------------|----------|--------------------------------|----------|
| Scales                  | 1:50@A3  | Suitability<br><b>Planning</b> |          |
| Doc No                  |          |                                | Revision |
| 119-DLS-SK-00-DR-A-2012 |          |                                | #        |