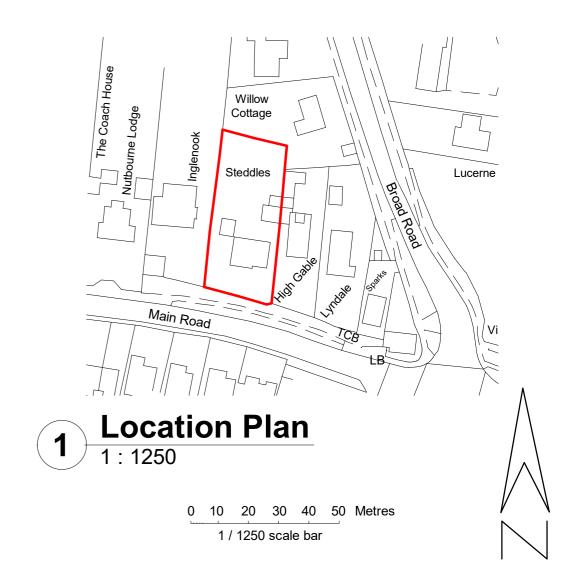

**Main Site Plan** 1:500

5 20 Metres 1 / 500 scale bar

## Levels

The construction area of the site is level hence no level survey has been provided Flood Risk

This site does not fall in a flood risk area hence no flood risk assessment has been provided

Tree Survey

This proposal has no impact on trees

Parking Provision

This site retains 6 plus parking spaces **Boundary Treatment** 

The boundaries are defined by 1.8m fences and hedges of various heights



This map was purchased from emapsite.com on 29.1.2024 and is subject to the following © Crown copyright and database rights Ordnance Survey 0100031673

## **IJ Murray Associates Ltd**

www.ijma.co.uk



I J Murray Associates Ltd 200 Seafront Hayling Island

Hampshire PO11 9HR Phone 07779 246915

These drawings are the property of IJ Murray Associates Ltd and should not be reproduced or used in any way without the permission of a Director of . IJ Murray Associates Ltd

These drawings are for planning and, if specified, building regulation purposes only and are not for construction. All dimensions should be checked on site before work commences

## Mr Stokes Steddles 42 Main rd Nutbourne

Proposed V1

| Project number | Project Number             |       |      |              |
|----------