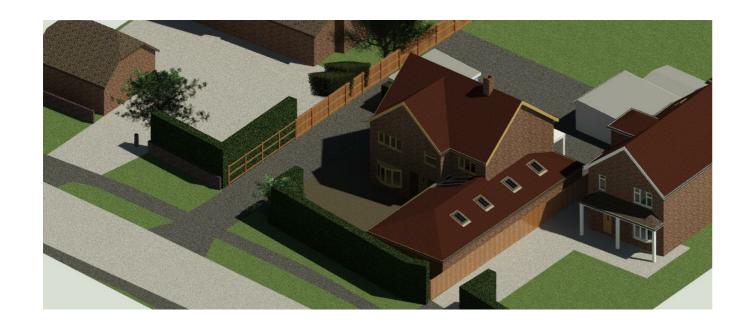

## Mr Stokes Steddles 42 Main rd Nutbourne

Proposed V1

## Site & Street Scene Elevation

| Project number | Project Number             |       |             |
|----------------|----------------------------|-------|-------------|
| Date           | Issue Date                 |       | A116        |
| Orawn by       | Author                     |       |             |
| Paner size     | A3 (Print 100% no borders) | Scale | As indicate |