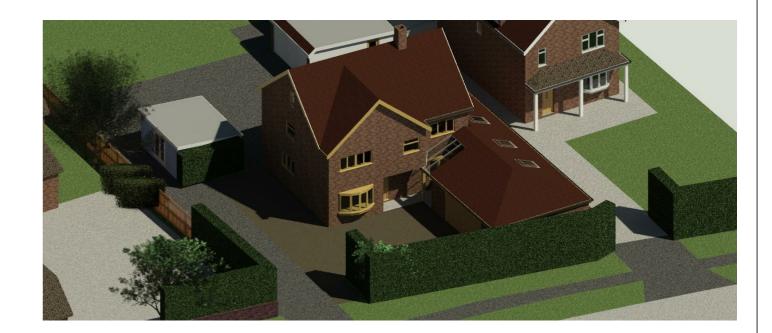

## Mr Stokes Steddles 42 Main rd Nutbourne

Proposed V1

## Site & Street Scene Elevation

| Project number | Project Number             |       |             |
|----------------|----------------------------|-------|-------------|
| Date           | Issue Date                 |       | A116        |
| Orawn by       | Author                     |       |             |
| Paner size     | A3 (Print 100% no borders) | Scale | As indicate |