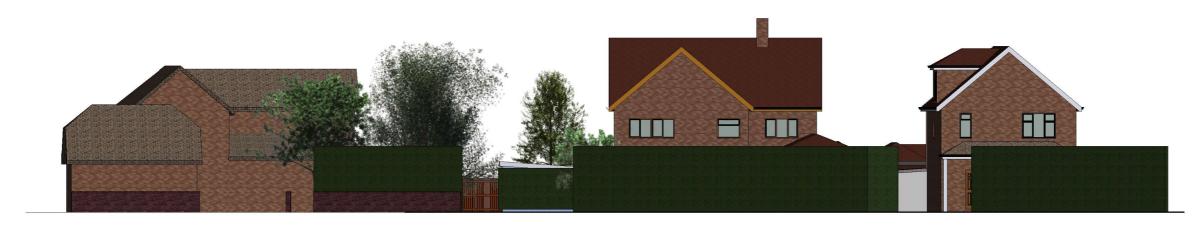

## Mr Stokes Steddles 42 Main rd Nutbourne

Proposed V1

## Site & Street Scene Elevation

| Project number | Project Number             |       |             |
|----------------|----------------------------|-------|-------------|
| Date           | Issue Date                 |       | A116        |
| Orawn by       | Author                     |       |             |
| Paner size     | A3 (Print 100% no borders) | Scale | As indicate |