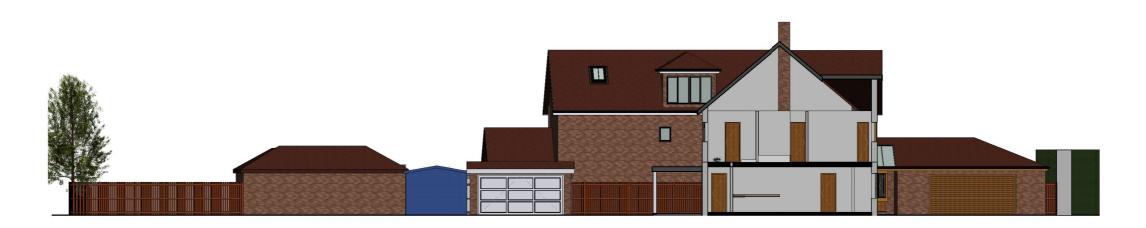

1 North South Site Section
1:200

2 East West Site Section
1:200

0 1 2 3 4 5 10 Metres 1 / 200 scale bar

www.ijma.co.uk

I J Murray Associates

Ltd 200 Seafront Hayling Island Hampshire PO11 9HR Phone 07779 246915

## Mr Stokes Steddles 42 Main rd Nutbourne

Proposed V1

| Cita | Caai | Hana  |
|------|------|-------|
| Sile | Sec  | tions |

| Project number | Project Number             |       |       |
|----------------|----------------------------|-------|-------|
| Date           | Issue Date                 | A114  |       |
| Drawn by       | Author                     |       |       |
| Paper size     | A3 (Print 100% no borders) | Scale | 1:200 |