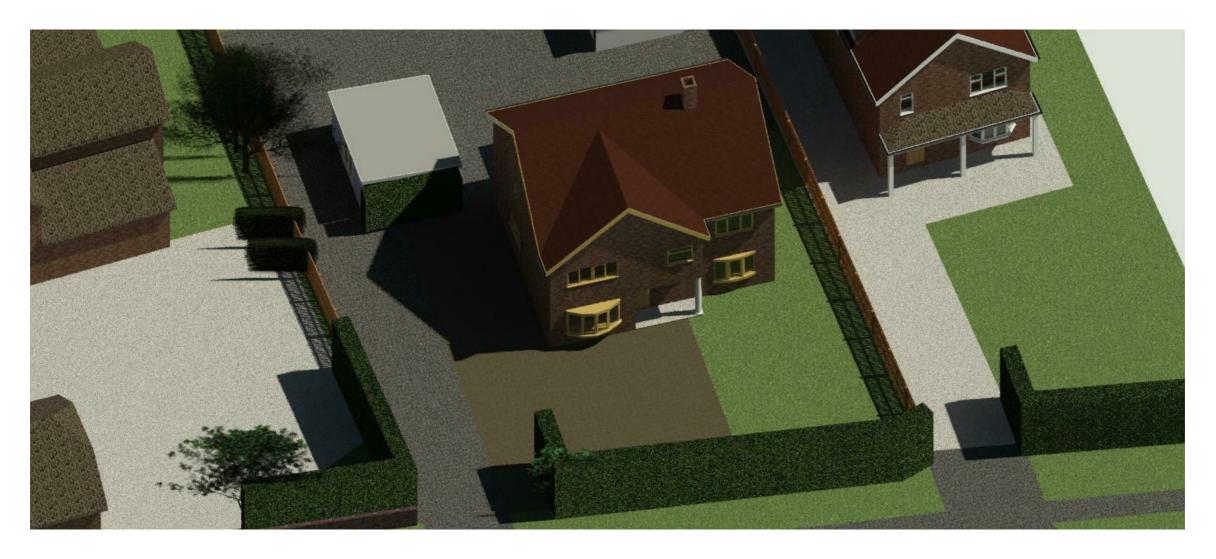

## Mr Stokes Steddles 42 Main rd Nutbourne

Existing

## Site & Street Scene Elevation

| Project number | r Project Number           |       | A106        |
|----------------|----------------------------|-------|-------------|
| Date           | Issue Date                 |       |             |
| Drawn by       | Author                     |       |             |
| Paper size     | A3 (Print 100% no borders) | Scale | As indicate |