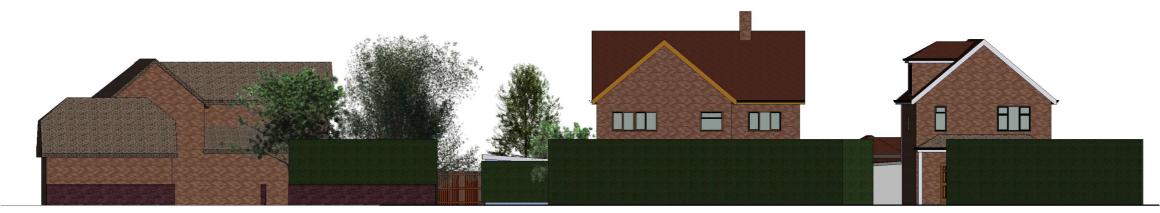

## Mr Stokes Steddles 42 Main rd Nutbourne

Existing

## Site & Street Scene Elevation

| Project number | r Project Number           |       | A106        |
|----------------|----------------------------|-------|-------------|
| Date           | Issue Date                 |       |             |
| Drawn by       | Author                     |       |             |
| Paper size     | A3 (Print 100% no borders) | Scale | As indicate |