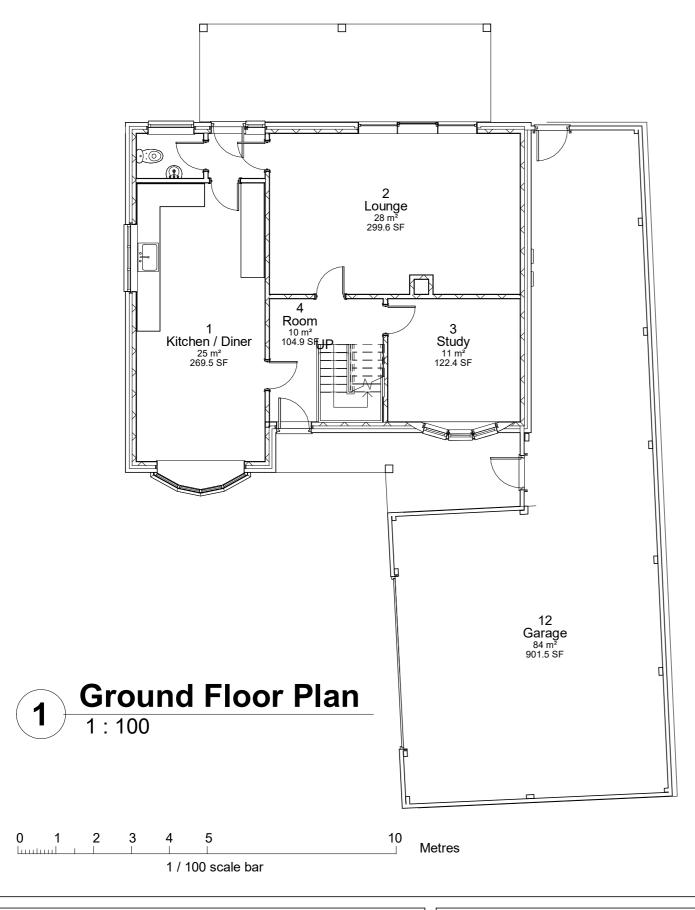

## Mr Stokes Steddles 42 Main rd Nutbourne

Proposed V1

| F | loor | Р | lans |
|---|------|---|------|
|   |      |   |      |

| Project number | Project Number             |       |       |
|----------------|----------------------------|-------|-------|
| Date           | Issue Date                 | A112  |       |
| Drawn by       | Author                     |       |       |
| Paper size     | A3 (Print 100% no borders) | Scale | 1:100 |