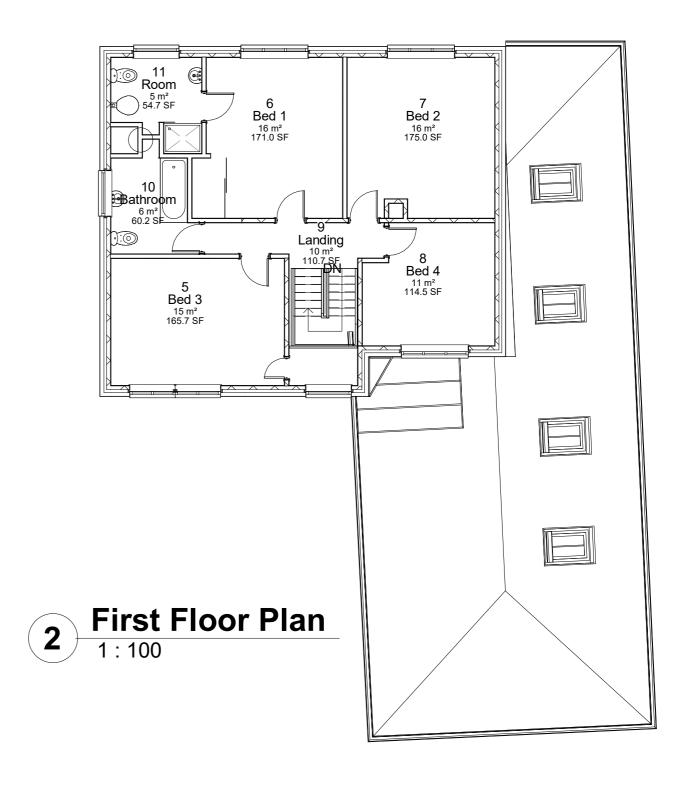

## Mr Stokes Steddles 42 Main rd Nutbourne

Proposed V1

| F | loor | Р | lans |
|---|------|---|------|
|   |      |   |      |

| Project number | Project Number             |       |       |
|----------------|----------------------------|-------|-------|
| Date           | Issue Date                 | A112  |       |
| Drawn by       | Author                     |       |       |
| Paper size     | A3 (Print 100% no borders) | Scale | 1:100 |