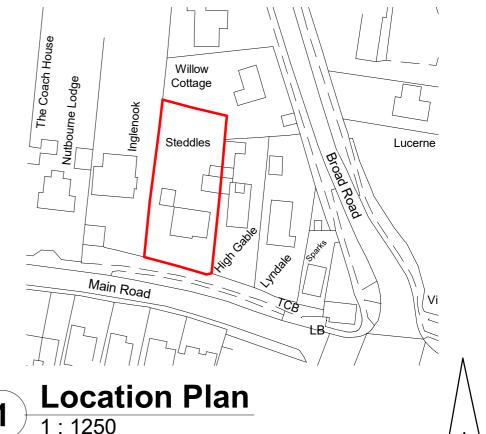

**Boundary Treatment** 

The boundaries are defined by1.8m timber fences and hedges of various heights

0 10 20 30 40 50 Metres 1 / 1250 scale bar

This map was purchased from emapsite.com on 29.1.2024 and is subject to the following © Crown copyright and database rights Ordnance Survey 0100031673