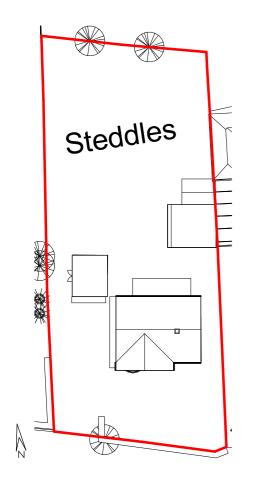

1 / 500 scale bar

Levels

The construction area of the site is leveld Flood Risk

This site does not fall in a flood risk area Tree Survey

This proposal has no impact on trees Parking Provision

This site retains shared 6 plus parking spaces

**Boundary Treatment** 

The boundaries are defined by1.8m timber fences and hedges of various heights

0 10 20 30 40 50 Metres 1 / 1250 scale bar

This map was purchased from emapsite.com on 29.1.2024 and is subject to the following © Crown copyright and database rights Ordnance Survey 0100031673