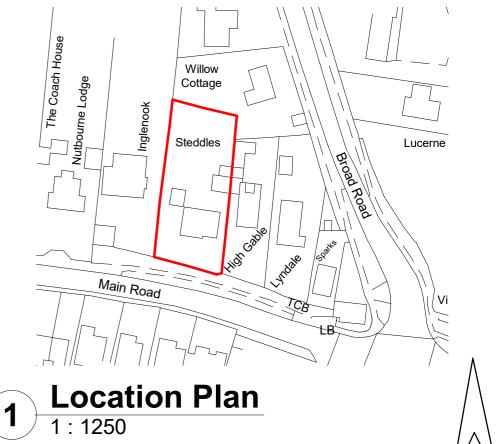

**Boundary Treatment** 

The boundaries are defined by1.8m timber fences and hedges of various heights

0 10 20 30 40 50 Metres 1 / 1250 scale bar

This map was purchased from emapsite.com on 29.1.2024 and is subject to the following © Crown copyright and database rights Ordnance Survey 0100031673