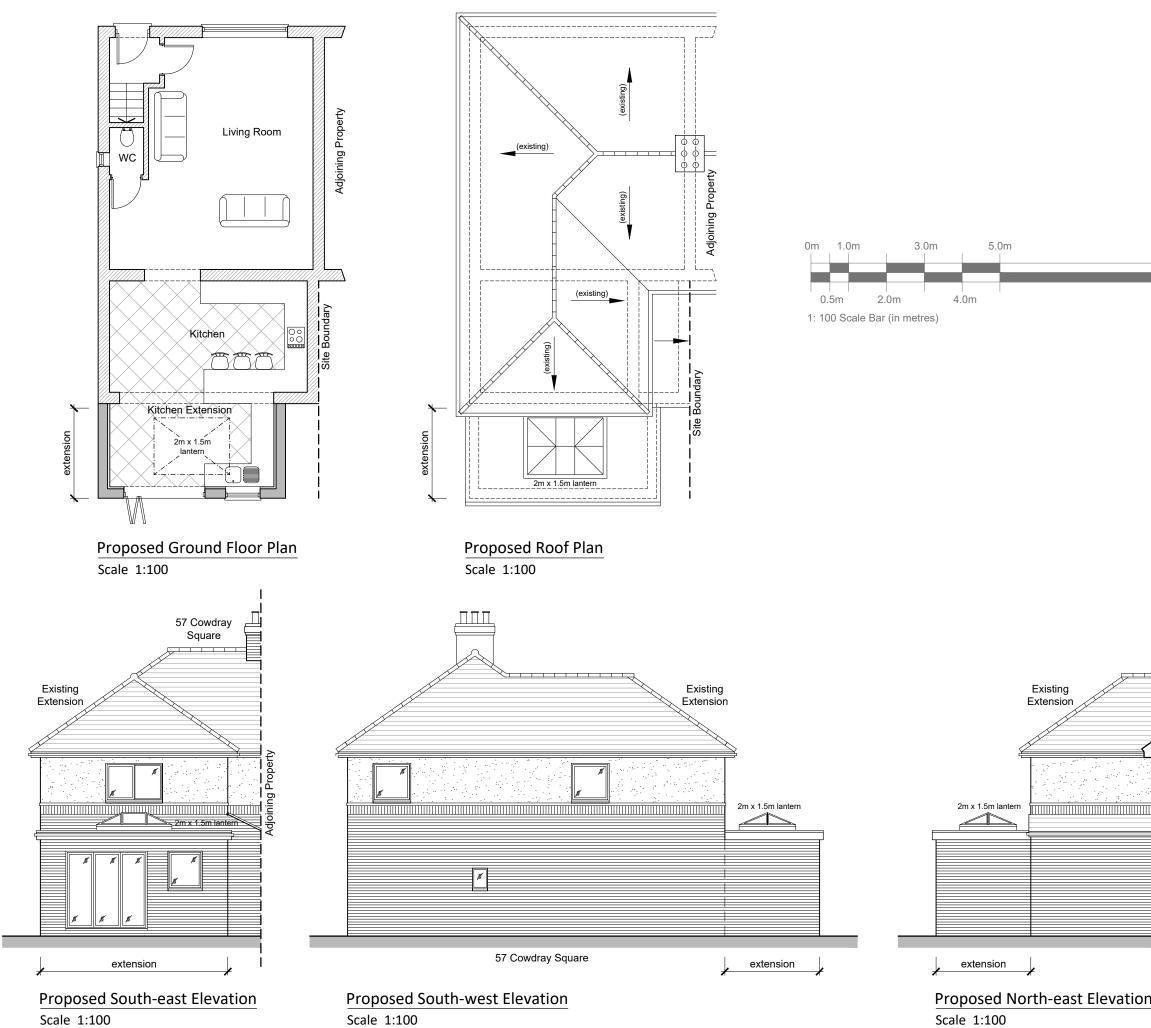

|                      | Notes.<br>- Do not scale (Except for planning purposes only)<br>- The contractor is responsible for checking dimensions, tolerances and<br>references. Report all discrepancies before proceeding with the works.<br>- Where an item is covered by drawings to different scales the larger<br>scale drawing is to be worked to. |        |           |                                       |           |
|----------------------|---------------------------------------------------------------------------------------------------------------------------------------------------------------------------------------------------------------------------------------------------------------------------------------------------------------------------------|--------|-----------|---------------------------------------|-----------|
|                      |                                                                                                                                                                                                                                                                                                                                 | (<br>S | h/<br>*** | N N N N N N N N N N N N N N N N N N N |           |
| 10.0m                |                                                                                                                                                                                                                                                                                                                                 |        |           |                                       |           |
|                      |                                                                                                                                                                                                                                                                                                                                 |        |           |                                       |           |
|                      |                                                                                                                                                                                                                                                                                                                                 |        |           |                                       |           |
|                      |                                                                                                                                                                                                                                                                                                                                 |        |           |                                       |           |
|                      | Rev. D                                                                                                                                                                                                                                                                                                                          | Pate.  | Descripti |                                       |           |
|                      | Rev. Date. Description.   Project Title. Proposed Conservatory Conversion at 57 Cowdray Square, Deal, Kent.   CT14 9ES                                                                                                                                                                                                          |        |           |                                       |           |
| 57 Cowdray<br>Square | Drawing Description.<br>Proposed Plans and Elevations                                                                                                                                                                                                                                                                           |        |           |                                       |           |
|                      | Scale.<br>1:100 @ A3<br>Drawn By.                                                                                                                                                                                                                                                                                               |        |           | Date.<br>March 2024<br>Checked By.    |           |
| n                    | Purpose.<br>PLANNING                                                                                                                                                                                                                                                                                                            |        |           |                                       |           |
|                      | Drawing No. 24/08/                                                                                                                                                                                                                                                                                                              |        |           |                                       | Revision. |