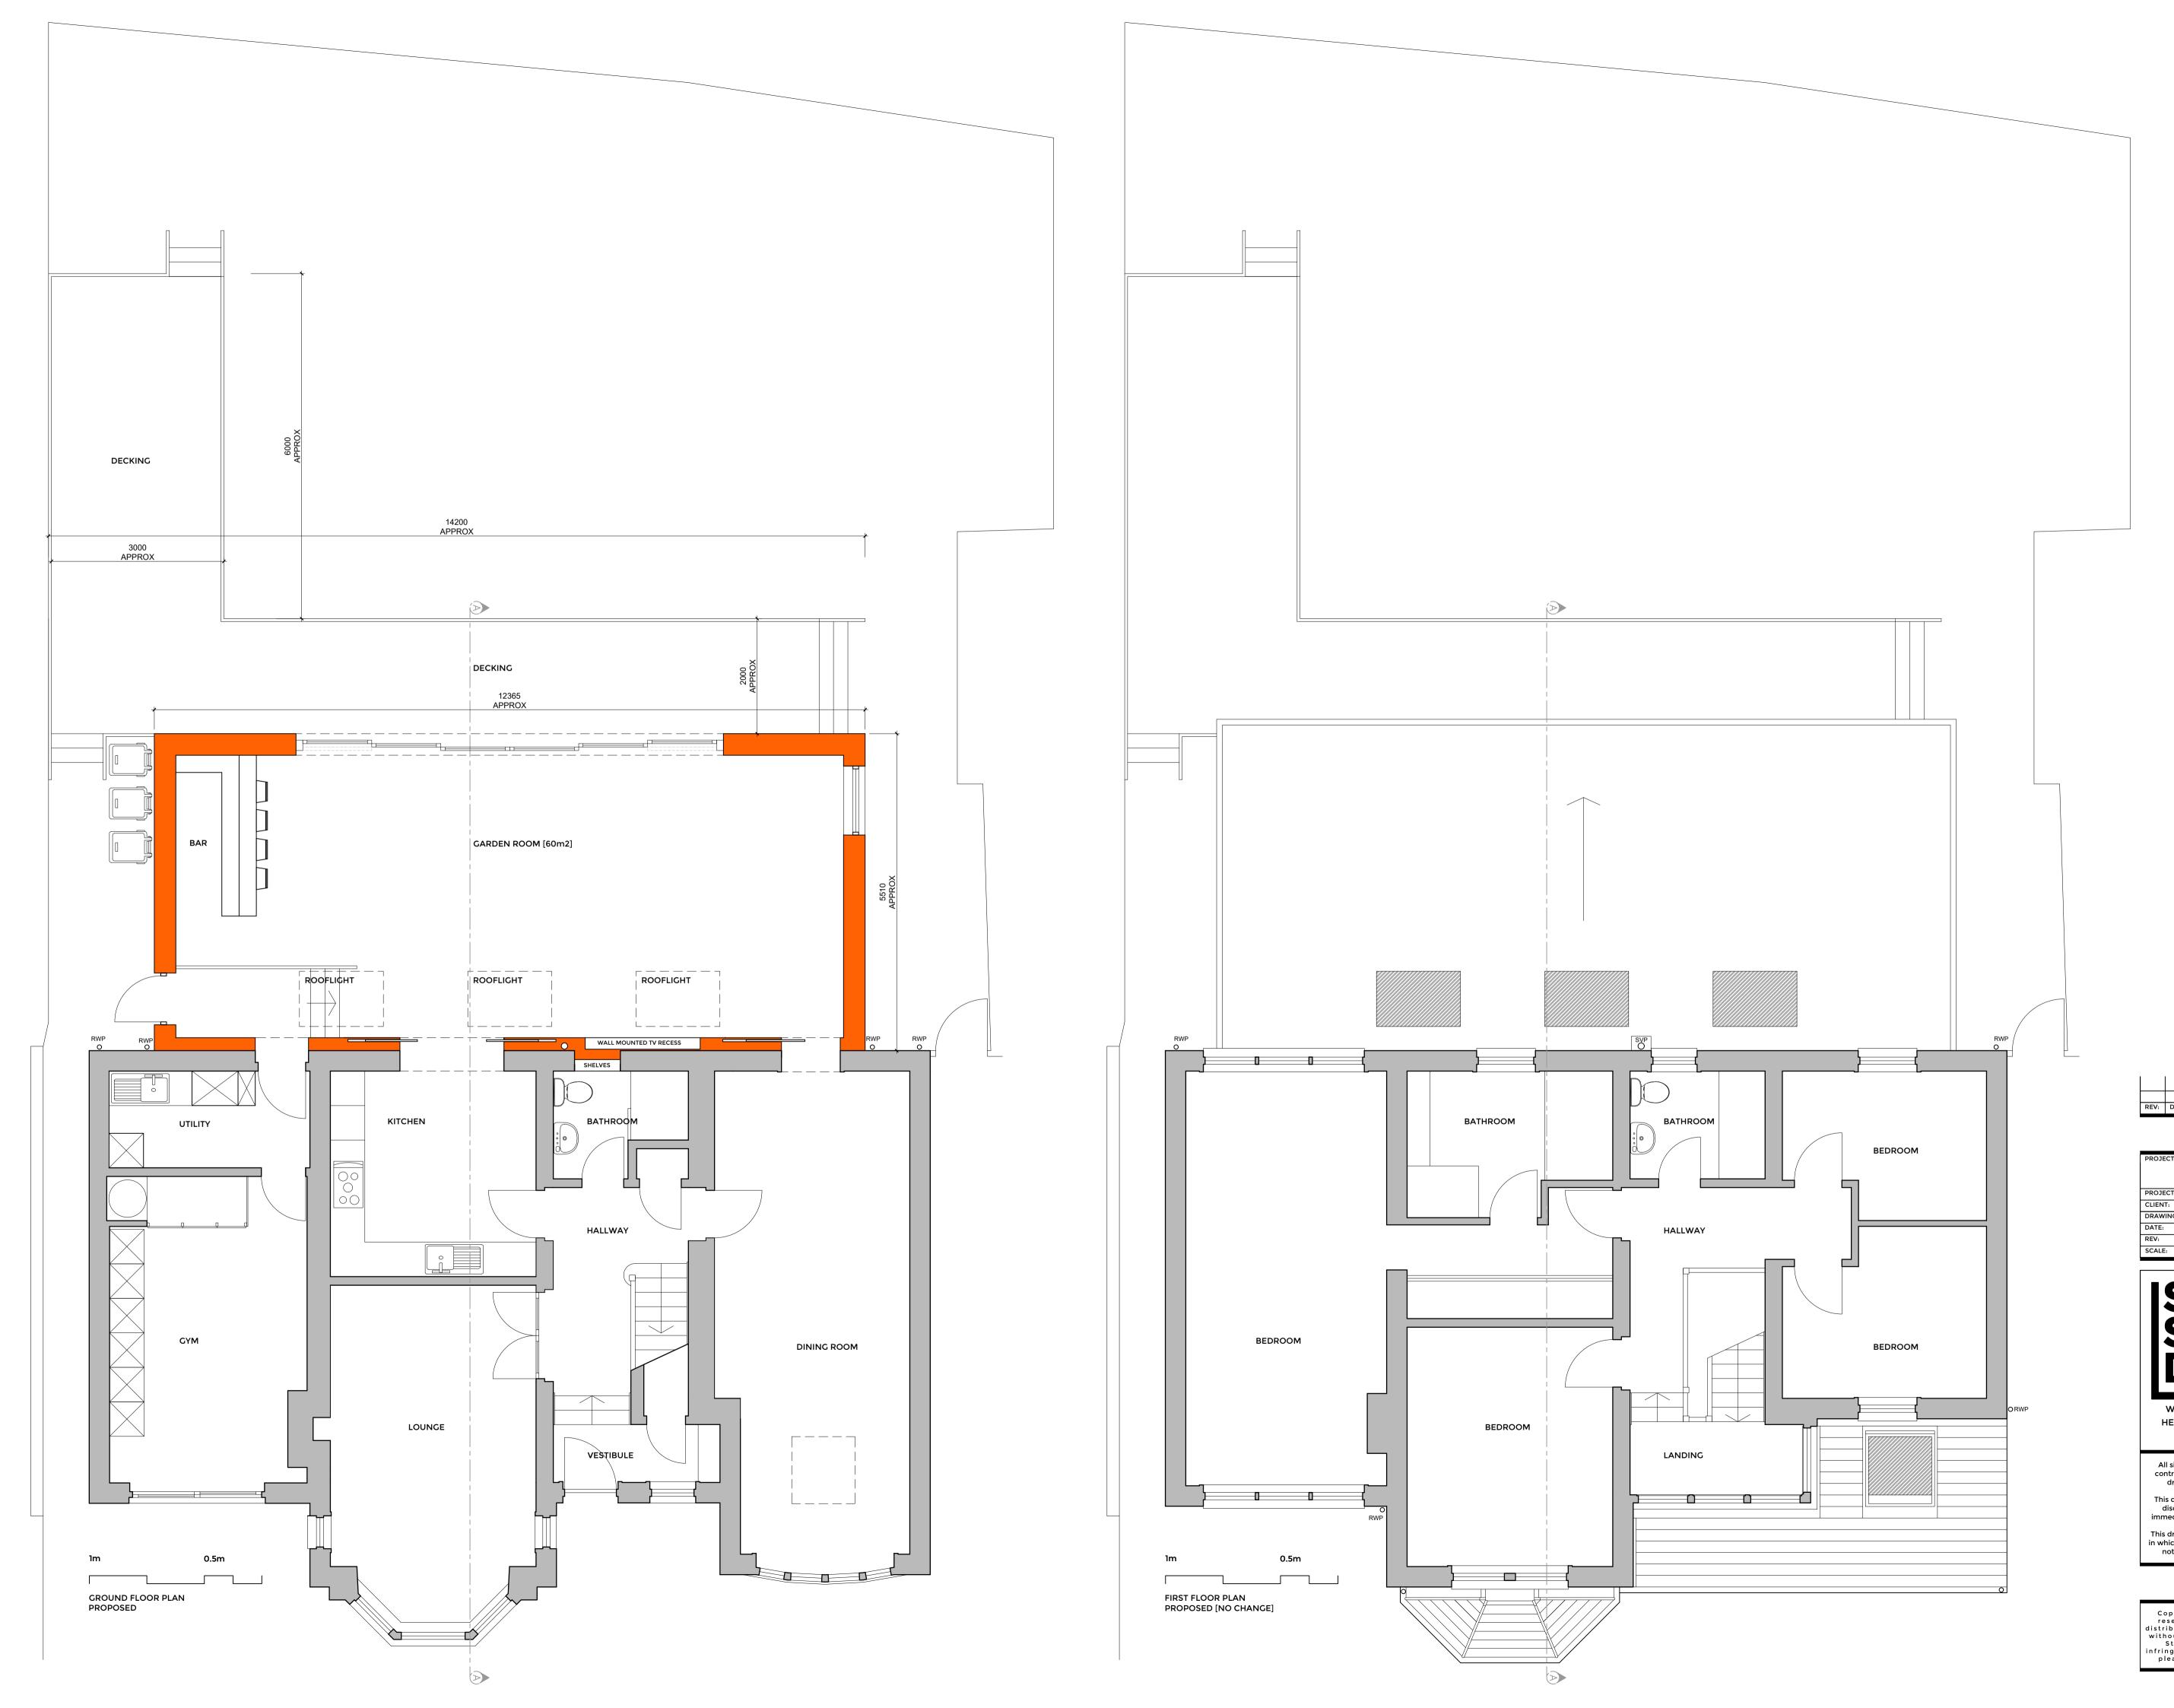

| REV: | DESCRIPTION: | DATE: |  |  |
|------|--------------|-------|--|--|
| P-03 |              |       |  |  |

| PI | ROJECT:       | 150A WATERSIDE ROAD<br>CARMUNNOCK<br>G76 9AJ |
|----|---------------|----------------------------------------------|
| PI | ROJECT NO:    | 23089                                        |
| С  | LIENT:        | MR & MRS DONNELLY                            |
| D  | RAWING TITLE: | PLANS AS PROPOSED                            |
| D  | ATE:          | FEB 24                                       |
| R  | EV:           | -                                            |
| S  | CALE:         | 1.50 @ A1                                    |