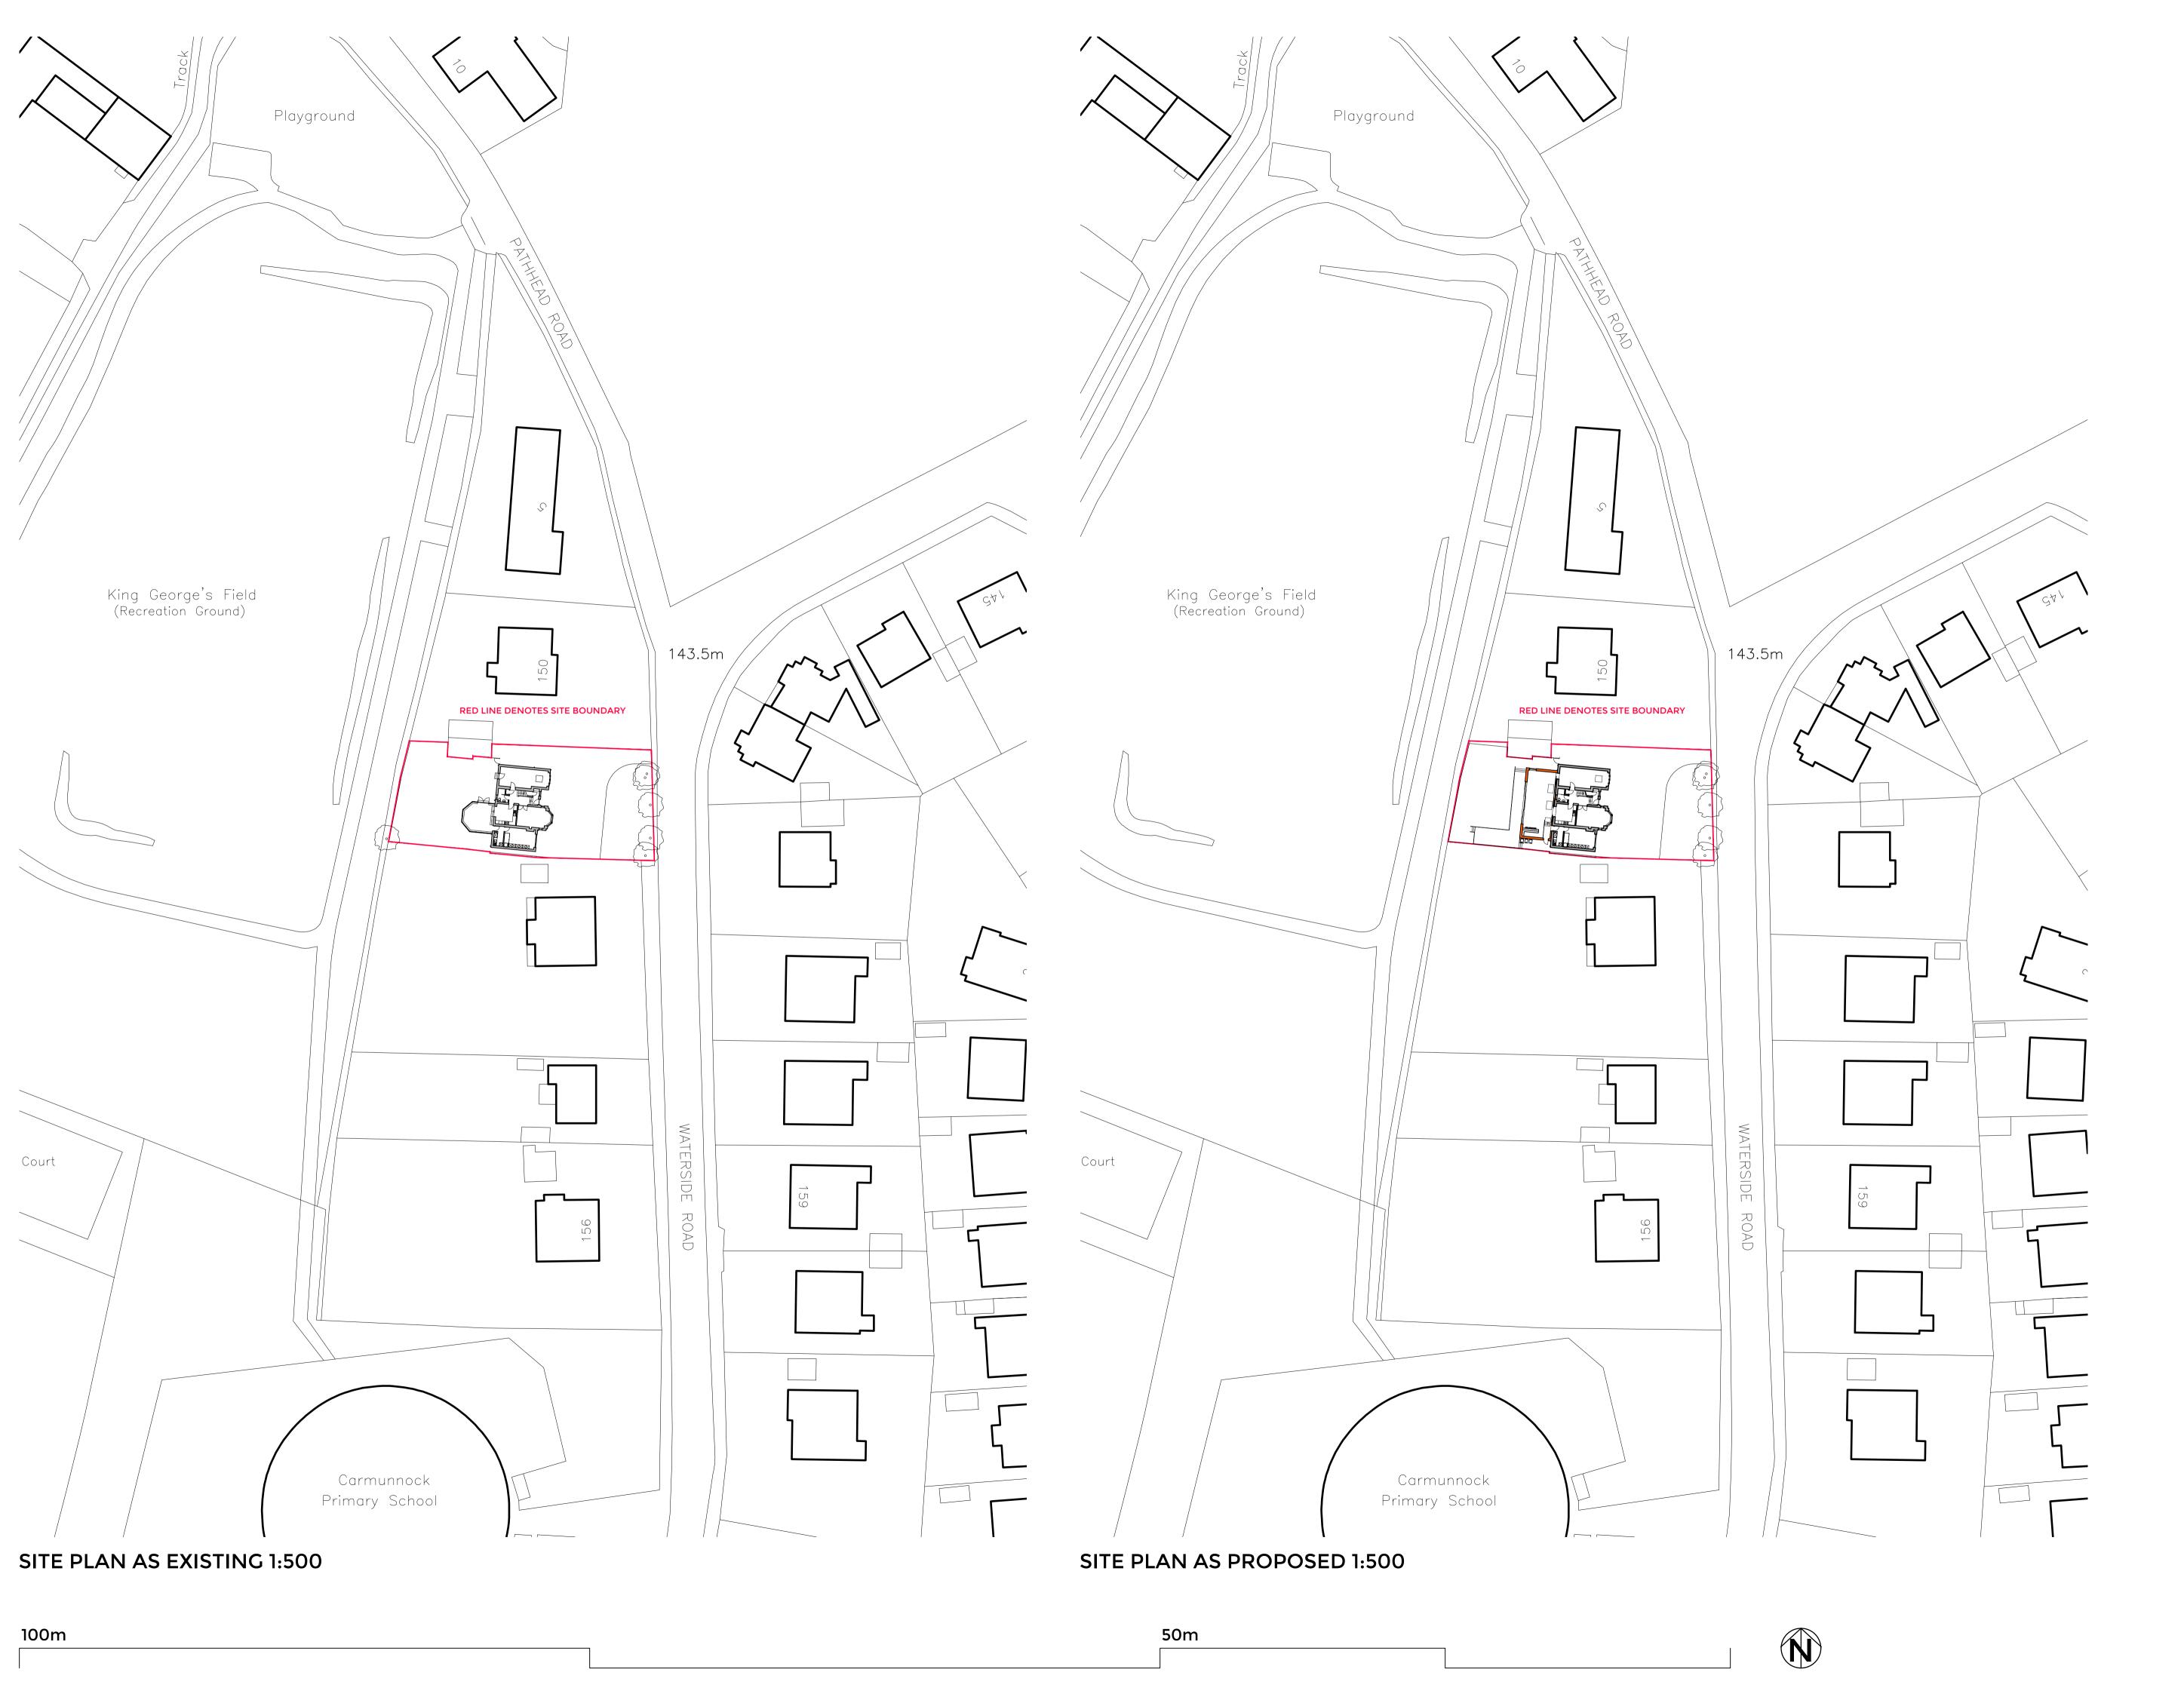

REV: DESCRIPTION: DATE:

P-05

PROJECT:

150A WATERSIDE ROAD
CARMUNNOCK
G76 9AJ

PROJECT NO:

23089

CLIENT:

MR & MRS DONNELLY

DRAWING TITLE:

SITE PLANS

DATE:

MARCH 24

REV:

-



WWW.STOPSTUDIO.CO.UK HELLO@STOPSTUDIO.CO.UK 0141 266 0513

All sizes to be checked on site by the contractor prior to preparation of shop drawings or fabrication of parts.

This drawing should not be scaled. Any discrepancies to be brought to the immediate attention of STOP Studio Ltd.

This drawing is supplied for the purposes in which it was issued for ONLY and MUST not be used for any other purpose.

**PLANNING** 

Copyright of design and drawing reserved. Unauthorised copying, distribution or receipt of this drawing without the written consent of STOP Studio Ltd may constitute an infringement of copyri