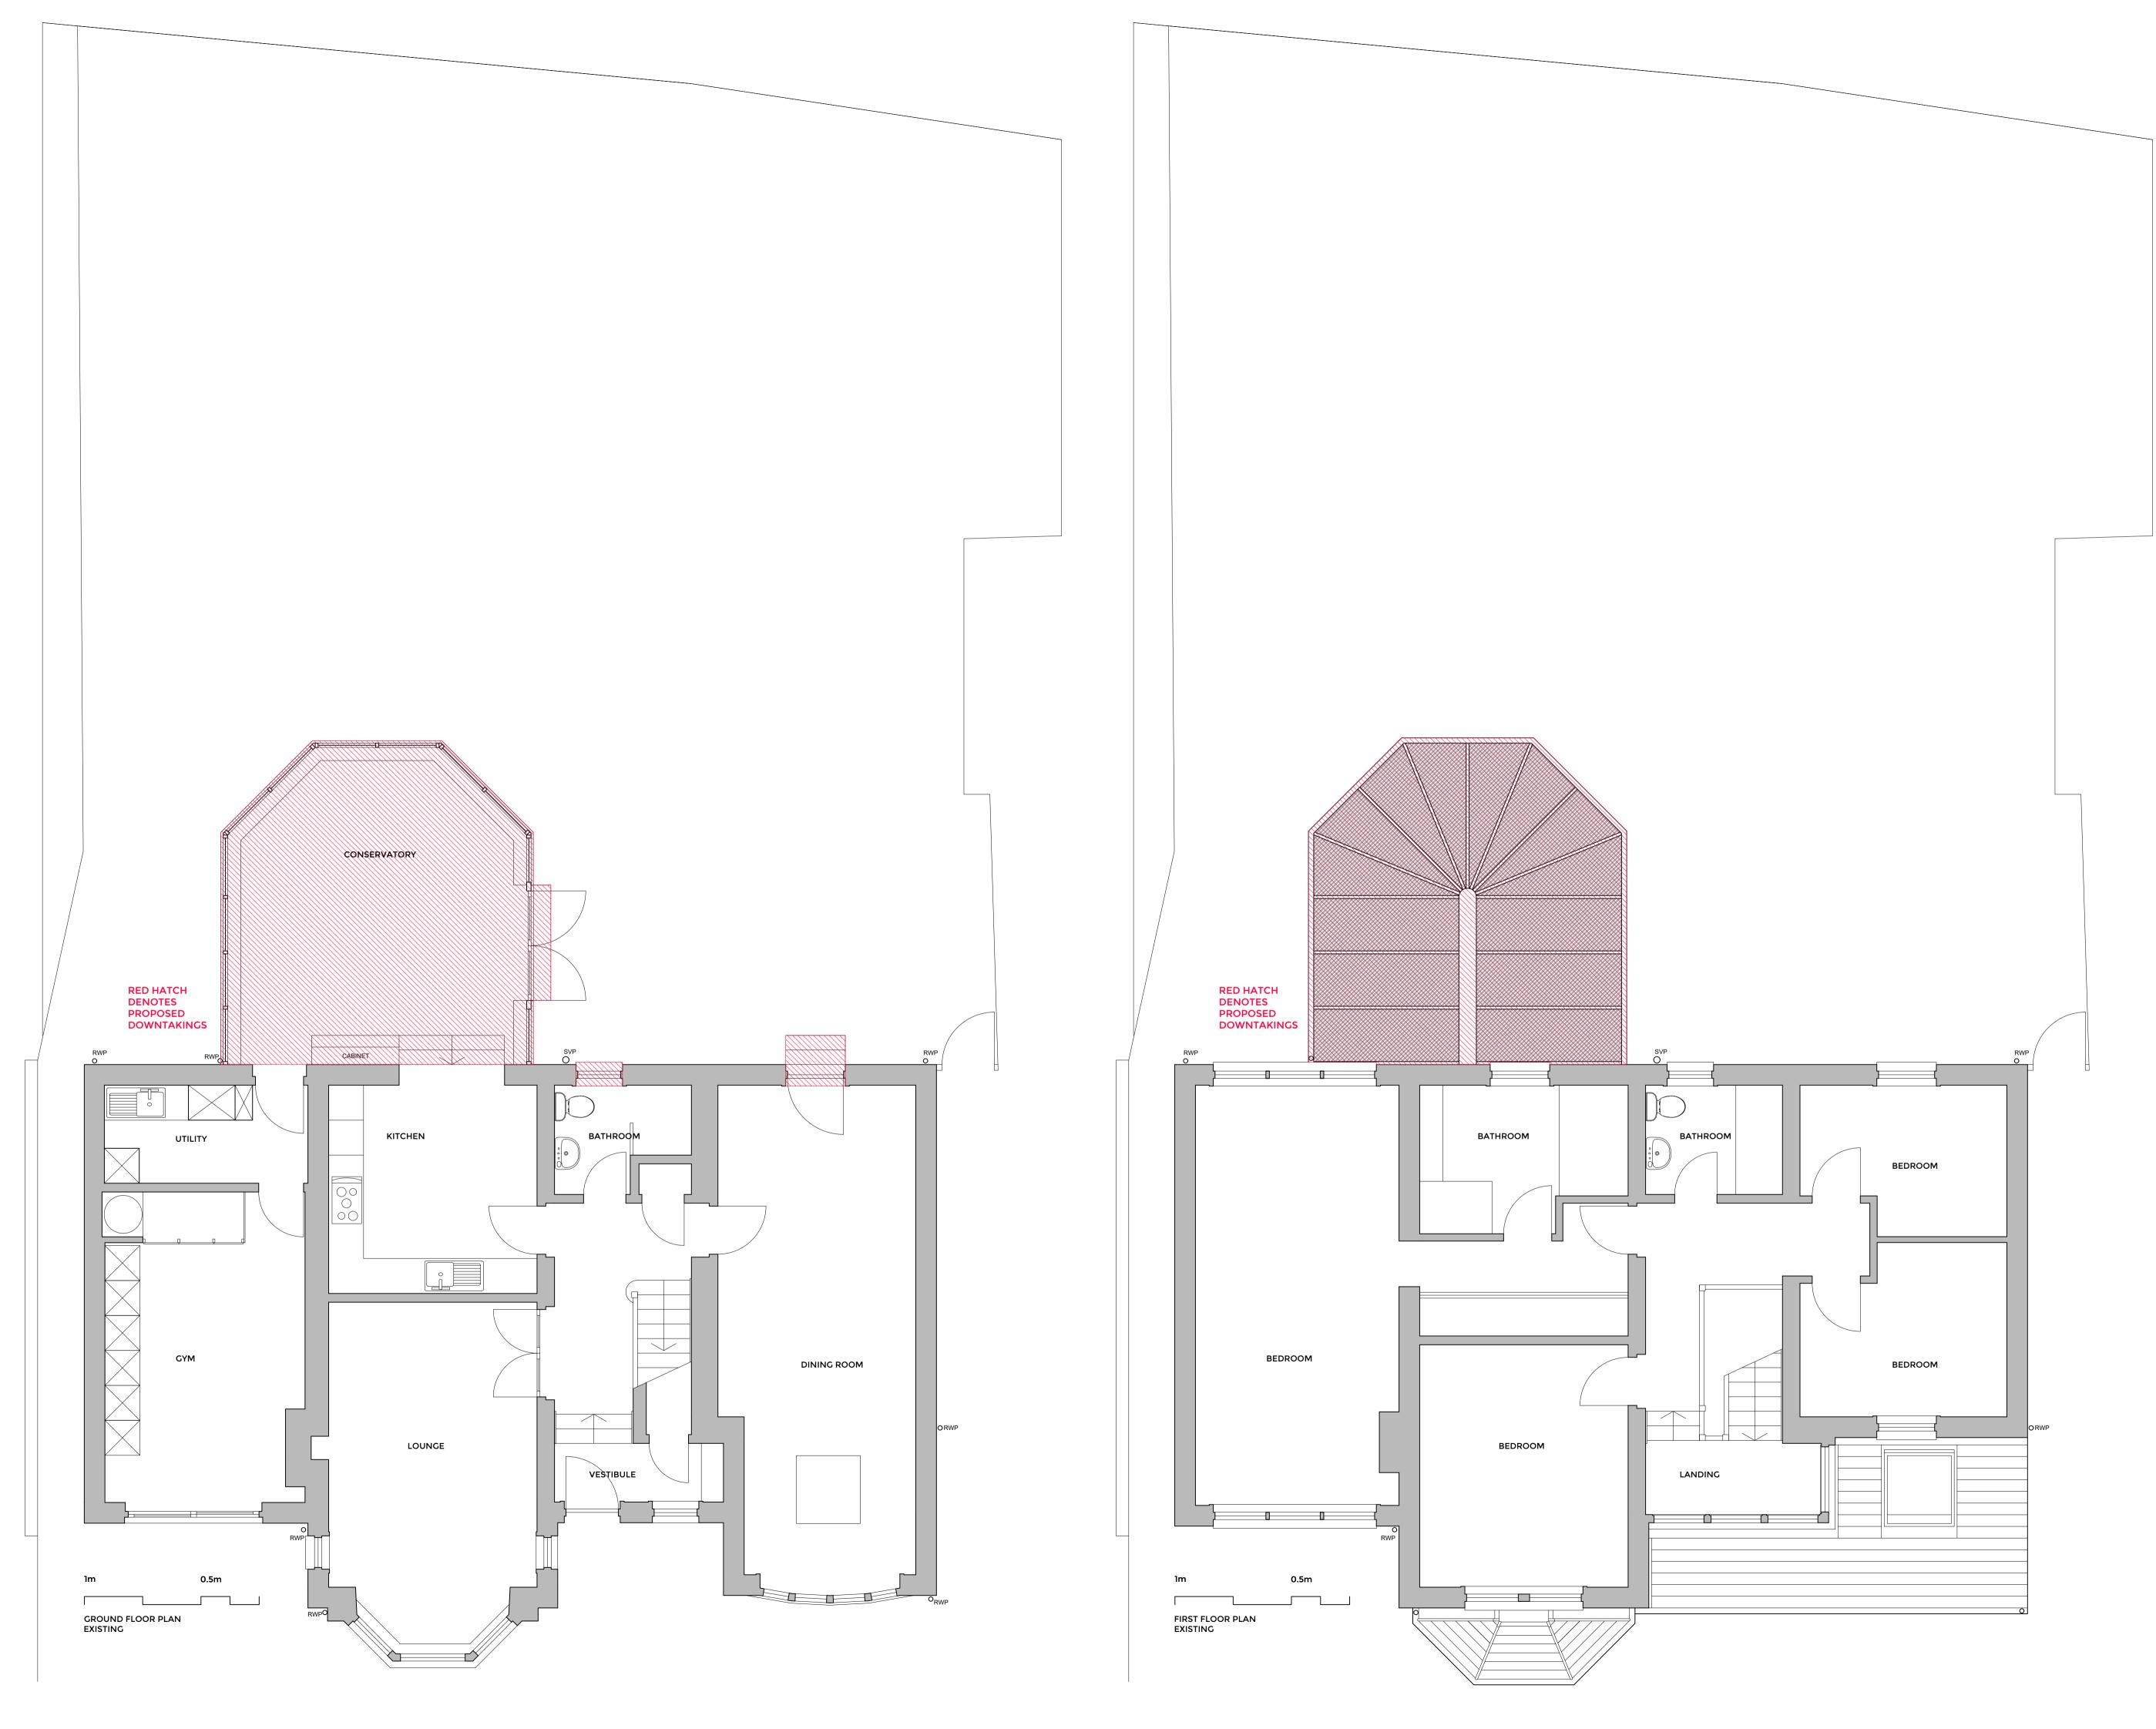

| REV: | DESCRIPTION: | DATE: |
|------|--------------|-------|
|      | P-01         |       |

| PROJECT:       | 150A WATERSIDE ROAD<br>CARMUNNOCK<br>G76 9AJ |
|----------------|----------------------------------------------|
| PROJECT NO:    | 23089                                        |
| CLIENT:        | MR & MRS DONNELLY                            |
| DRAWING TITLE: | PLANS AS EXISTING                            |
| DATE:          | FEB 24                                       |
| REV:           | -                                            |
| SCALE:         | 1.50 @ A1                                    |