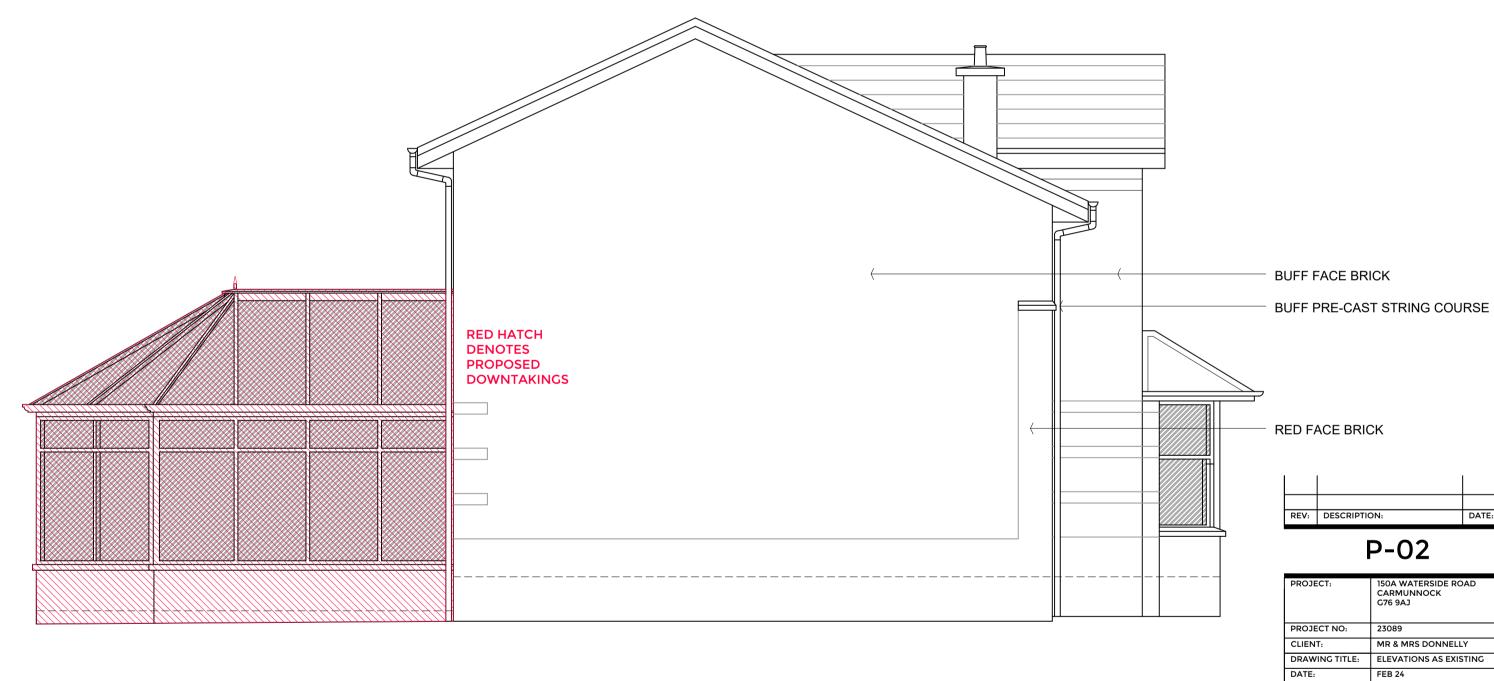

EAST ELEVATION EXISTING

SCALE: 1.50 @ A1

P-02

150A WATERSIDE ROAD CARMUNNOCK G76 9AJ

MR & MRS DONNELLY

WWW.STOPSTUDIO.CO.UK HELLO@STOPSTUDIO.CO.UK 0141 266 0513

All sizes to be checked on site by the contractor prior to preparation of shop drawings or fabrication of parts.

## **PLANNING**

Copyright of design and drawing reserved. Unauthorised copying, distribution or receipt of this drawing without the written consent of STOP Studio Ltd may constitute an infringement of copyright. If in doubt please contact STOP Studio Ltd.