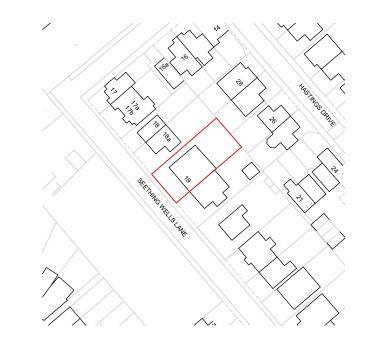

Location Plan - Scale 1:1250@A3

Site Plan - Scale 1:500@A3

|  |                                               |                                  | Rev Date Changes | By Checked Issued For |
|--|-----------------------------------------------|----------------------------------|------------------|-----------------------|
|  | Ditton Garages,<br>Thames Ditton,             | N                                |                  |                       |
|  | Surrey,<br>KT7 0UL                            |                                  |                  | -                     |
|  | www.thamesdesignandbuild.com<br>0207 998 7820 | Scale 1:500<br>m 0 5 10 15 20 25 |                  | -                     |
|  |                                               |                                  |                  |                       |

| Site:      | 19 Seething Wells Lane, KT6 5NR |         |              |  |  |
|------------|---------------------------------|---------|--------------|--|--|
| Project:   | Project Description             |         |              |  |  |
| Dwg Title: | Proposed Site and Location Plan |         |              |  |  |
| Client:    | Kelly Philp                     |         |              |  |  |
| Scale:     | 1:500@A3                        | Date:   | January 2024 |  |  |
| Dwg No:    | TDB-230-PL-00                   | Status: | Feasibility  |  |  |