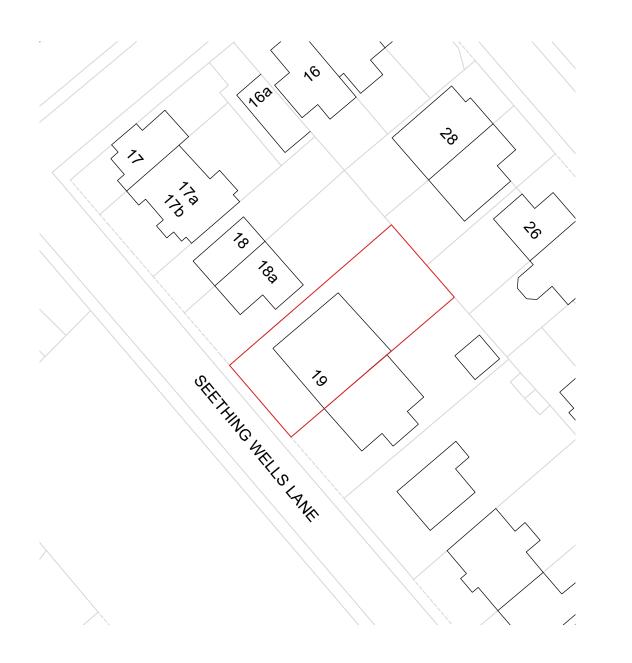

Location Plan - Scale 1:1250@A3

Site Plan - Scale 1:500@A3

|  |                                               |                                  | Rev Date Changes | By Checked Issued For |
|--|-----------------------------------------------|----------------------------------|------------------|-----------------------|
|  | Ditton Garages,<br>Thames Ditton,             | N                                |                  |                       |
|  | Surrey,<br>KT7 0UL                            |                                  |                  | -                     |
|  | www.thamesdesignandbuild.com<br>0207 998 7820 | Scale 1:500<br>m 0 5 10 15 20 25 |                  | -                     |
|  |                                               |                                  |                  |                       |

| Site:      | 19 Seething Wells Lane, KT6 5NR |         |              |  |  |
|------------|---------------------------------|---------|--------------|--|--|
| Project:   | Project Description             |         |              |  |  |
| Dwg Title: | Proposed Site and Location Plan |         |              |  |  |
| Client:    | Kelly Philp                     |         |              |  |  |
| Scale:     | 1:500@A3                        | Date:   | January 2024 |  |  |
| Dwg No:    | TDB-230-PL-00                   | Status: | Feasibility  |  |  |